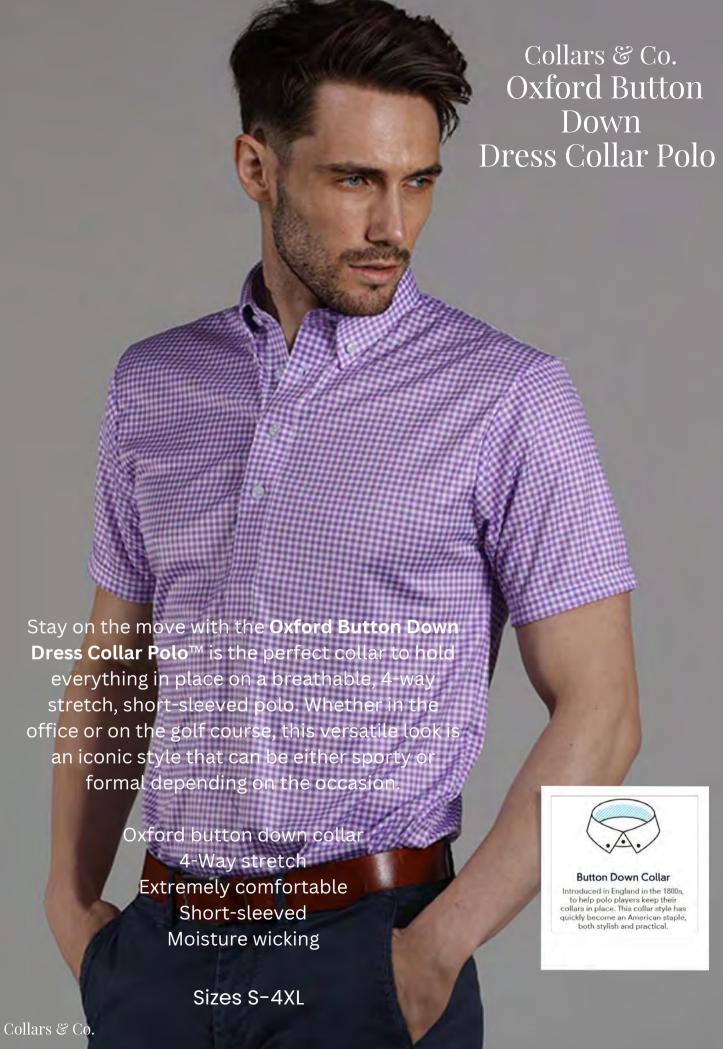

## Collars & Co. Oxford Button Down Dress Collar Polo Colors & Prints

Greenwich Plaid

The Portofino Piqué Cotton Polos is expertly knit crafted from fine cotton piqué. This elegant fabric is specially designed with a luxury textured pattern that seamlessly blends durability with ultra-soft comfort and breathability.

Inspired by Italian quiet luxury fashion, which fuses casual design with premium detailing, this polo features an Italian-style stitch ribbed collar with removable collar stays that provides a balance of structure and sophistication.

100% natural piqué cotton
Ultra-soft knit textured fabric
Lightweight and breathable
Italian-style stitch ribbed collar
Removable collar stays
Rounded hemline
Inspired in Italy - Made in China
\*Tailored fit, size up for a roomier fit

#### **Button Down Collar**

Introduced in England in the 1800s, to help polo players keep their collars in place. This collar style has quickly become an American staple, both stylish and practical.

Long Sleeve Dress Collar Polo Colors & Prints