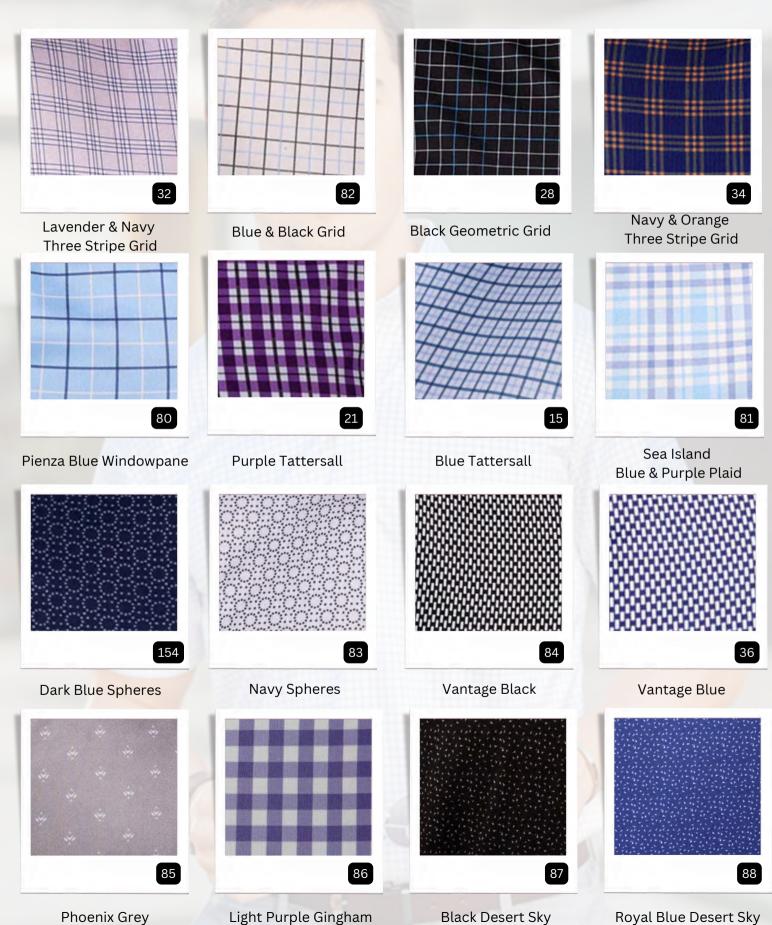

Semi-Spread Dress Collar Polo Colors & Prints

Semi-Spread Dress Collar Polo Colors & Prints

Nantucket
Blue & Pink Gingham

Westchester Grey and Blue Check

Blue Polka Dot

White Navy Polka Dot

Lavender Houndstooth

Red Houndstooth

Blue Houndstooth

Pink & White Stripe

Blue Stripe

Blue & White Stripe

Regent Blue Stripe

Purple Stripe

Thin Blue Check

Amalfi Blue Check

Blue Grid Check

Navy & Blue Three Stripe Grid

Semi-Spread Dress Collar Polo Colors & Prints

Semi-Spread Dress Collar Polo Colors & Prints

Blue Tattersall