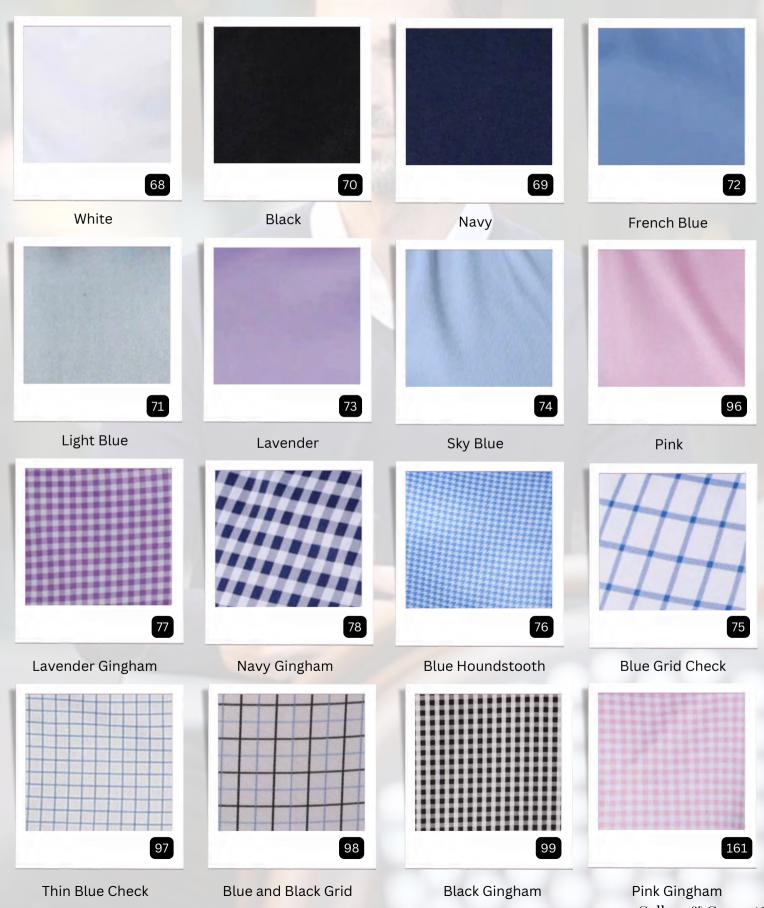

Semi-Spread Dress Collar Polo Colors & Prints

Semi-Spread Dress Collar Polo Colors & Prints

Nantucket
Blue & Pink Gingham

Westchester Grey and Blue Check

Blue Polka Dot

White Navy Polka Dot

Lavender Houndstooth

Red Houndstooth

Blue Houndstooth

Pink & White Stripe

Blue Stripe

Blue & White Stripe

Regent Blue Stripe

Purple Stripe

Thin Blue Check

Amalfi Blue Check

Blue Grid Check

Navy & Blue Three Stripe Grid

Semi-Spread Dress Collar Polo Colors & Prints

Semi-Spread Dress Collar Polo Colors & Prints

Blue Tattersall