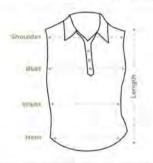

#### WOMEN'S DRESS COLLAR POLO MEASUREMENTS

| Size | Your Height (ft) | Your Weight (lbs) | Bust | Waist | Hem | Length | Shoulder |
|------|------------------|-------------------|------|-------|-----|--------|----------|
| XS   | 51"-5'3"         | 100-110           | 34"  | 29"   | 37" | 23°    | 13"      |
| 5    | 5'4"-5'5"        | 115-125           | 36"  | 31"   | 39" | 24"    | 14"      |
| M    | 5'6"-5'7"        | 130-140           | 38"  | 33"   | 41" | 25"    | 15"      |
| L    | 5'8"-5'9"        | 145-155           | 40"  | 35"   | 43" | 26"    | 15.5"    |
| XL   | 6'-6'1" 165-180  |                   | 42"  | 37"   | 44" | 27"    | 16"      |
| XXL  | 6'2"-6'3"        | 185-200           | 44"  | 39"   | 46" | 27.5"  | 17"      |