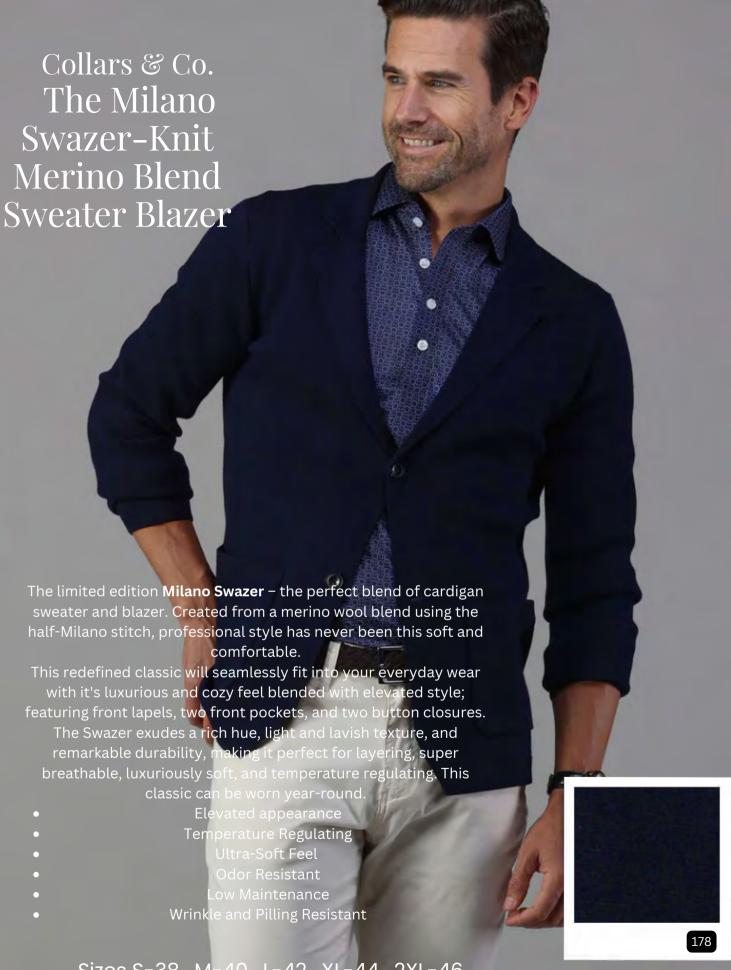

### Luxury Touch Cotton and Cashmere V-Neck Sweater

Navy

Black

A timeless classic, the Luxury Touch Cotton and Cashmere V-Neck Sweater is a must-have for any man's wardrobe. Specially crafted from a unique cotton and cashmere blend, we focused on creating a strong yet luxurious material to bring you a long-lasting and comfortable sweater.

This sweater exudes a rich hue, light and lavish texture, and remarkable durability, making it perfect for layering, super breathable, luxuriously soft, and temperature regulating. This classic can be worn year-round.

- Temperature Regulating
- Ultra-Soft Feel and UV Sun Protection
  - Odor Resistant
- Low Maintenance
  - Wrinkle and Pilling Resistant

Sizes S-3XL

Grev

Blue Melange

Navy and White

Sizes S-38, M-40, L-42, XL-44, 2XL-46