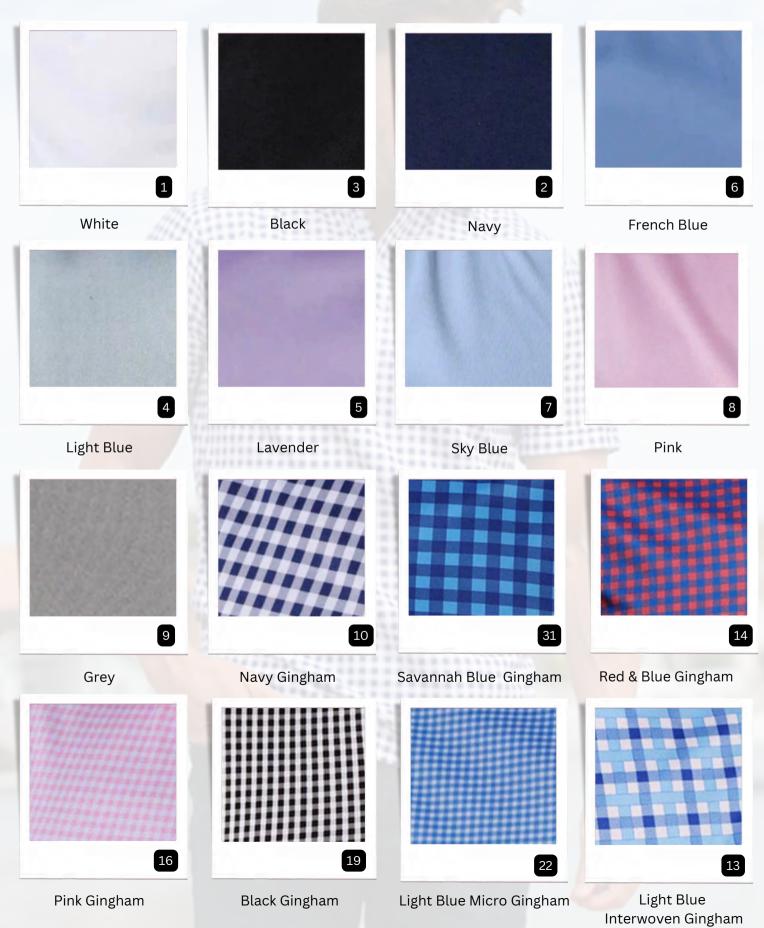

Semi-Spread Dress Collar Polo Colors & Prints

Semi-Spread Dress Collar Polo Colors & Prints

Nantucket
Blue & Pink Gingham

Westchester Grey and Blue Check

Blue Polka Dot

White Navy Polka Dot

Lavender Houndstooth

Red Houndstooth

Blue Houndstooth

Pink & White Stripe

Blue Stripe

Blue & White Stripe

Regent Blue Stripe

Purple Stripe

Thin Blue Check

Amalfi Blue Check

Blue Grid Check

Navy & Blue Three Stripe Grid

Semi-Spread Dress Collar Polo Colors & Prints

Semi-Spread Dress Collar Polo Colors & Prints

Blue Tattersall