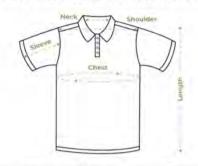

#### MEN'S DRESS COLLAR POLO MEASUREMENTS

| Size | Chest   | Sleeve<br>Length | Shoulder<br>Width | Regular<br>Length | Tall<br>Length | Neck  |
|------|---------|------------------|-------------------|-------------------|----------------|-------|
| 5    | 40"-41" | 8.5"             | 17.5"             | 28"               | 30"            | 14.5" |
| м    | 42"-43" | 9"               | 19"               | 29"               | 3)"            | 15.5" |
| L    | 44"-45" | 10"              | 21"               | 30"               | 32"            | 16"   |
| XL   | 48"-49" | 10.5*            | 22.5"             | 31"               | 33"            | 17"   |
| XXL  | 50"-51" | 11"              | 24.5"             | 32"               | 34"            | 18"   |
| XXXL | 53"-54" | 11.5"            | 26.5"             | 33"               | 35"            | 19"   |

Measurements may very #/- 5% all around due to fabric elasticity. Size up for a roomier fit