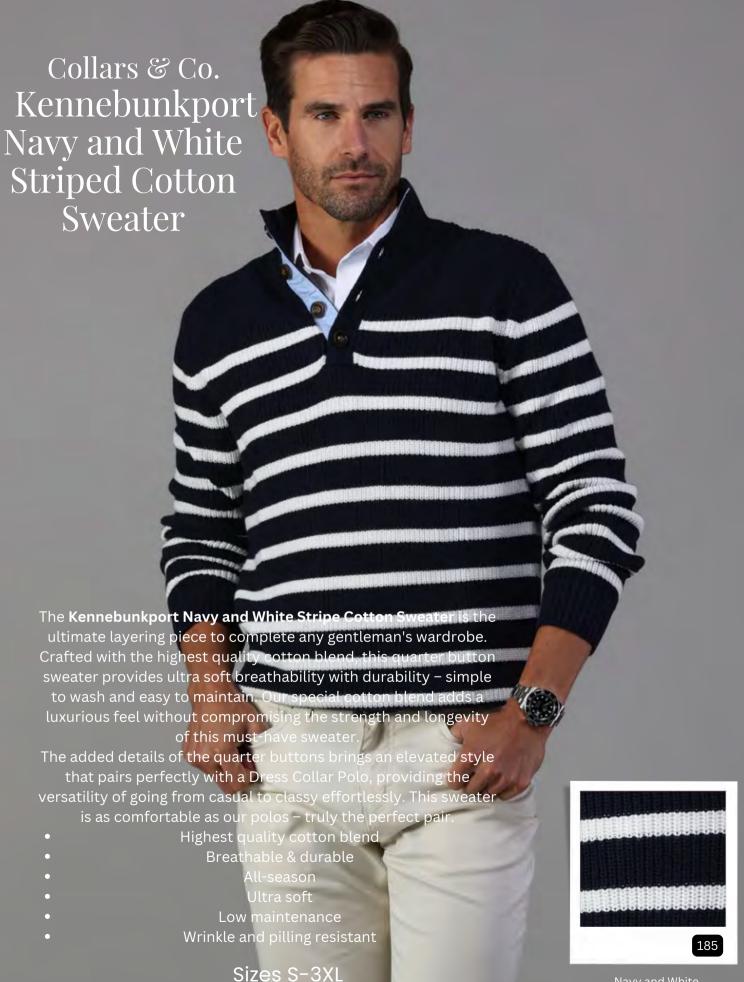

This sweater is as comfortable as our polos – truly the perfect pair.

- Breathable & durable
- All-season
- Ultra soft
- Low maintenance
- Wrinkle and pilling resistant

Sizes S-3XL

White

Black

The Cashmere Touch Australian Merino Quarter Zip Sweater is the ultimate layering piece to complete any gentleman's wardrobe. Crafted with the highest quality merino wool blend, this quarter zip sweater provides ultra soft breathability with durability – simple to wash and easy to maintain. Our special merino wool blend adds a luxurious feel without comprising the strength and longevity of this must-have sweater.

The added detail of the quarter zip brings an elevated style that pairs perfectly with a Dress Collar Polo, providing the versatility of going from casual to classy effortlessly. This sweater is as comfortable as our polos – truly the perfect pair.

- 100% Highest quality merino wool
- Breathable & durable
- All-season
- Ultra soft
- Low maintenance
- Wrinkle and pilling resistant

Sizes S-3XL

Oatmeal

Black

Light Grey

Luxury Touch Cotton and Cashmere Quarter Zip Sweater with Trim