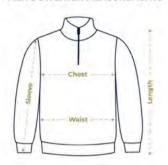

#### MEN'S SWEATER MEASUREMENTS

| Size | Chest | Sleeve Length | Waist | Length |
|------|-------|---------------|-------|--------|
| 5    | 20"   | 25.5"         | 19"   | 27"    |
| М    | 21"   | 26"           | 20"   | 27.5"  |
| L    | 22"   | 26.5"         | 21"   | 28"    |
| XL   | 24"   | 26.5"         | 22"   | 28.5"  |
| XXL  | 25"   | 27"           | 24"   | 29"    |
| XXXL | 26"   | 27.5"         | 25"   | 29.5"  |

Measurements may vary +/- 5% all around due to fabric elasticity. Size up for a roomier fit.