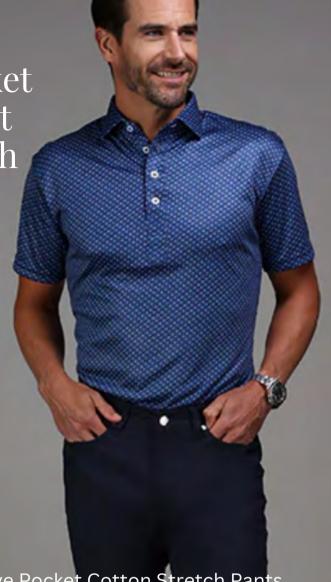

Navy

136

Two side pockets and one interior security zip pocket
Machine wash cold, gentle cycle, lay flat or hang to
dry

Men's 100% polyester vest \*Size up for a classic fit

Sizes S-2XL

Collars & Co. **CEO Five Pocket** Chino Pocket Cotton Stretch Pants

Our CEO Chino Five Pocket Cotton Stretch Pants, designed for the modern gentleman seeking a blend of versatility and luxury. The five-pocket design adds a classic touch, while the sleek silhouette ensures a contemporary look.

These pants offer the perfect balance of softness and durability, thanks to the carefully selected premium cotton materials. With their lightweight construction, they provide breathability and freedom of movement, allowing you to conquer your busy day with ease. These pants effortlessly transition from the boardroom to casual outings.