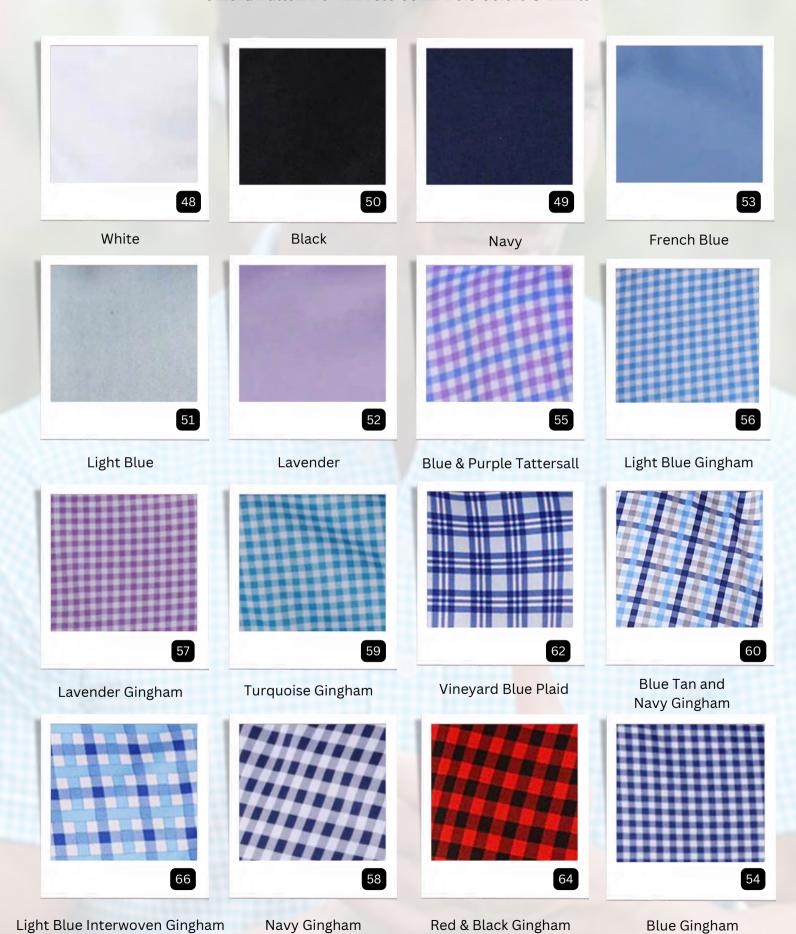

Semi-Spread Dress Collar Polo Colors & Prints

Semi-Spread Dress Collar Polo Colors & Prints

Nantucket
Blue & Pink Gingham

Westchester Grey and Blue Check

Blue Polka Dot

White Navy Polka Dot

Lavender Houndstooth

Red Houndstooth

Blue Houndstooth

Pink & White Stripe

Blue Stripe

Blue & White Stripe

Regent Blue Stripe

Purple Stripe

Thin Blue Check

Amalfi Blue Check

Blue Grid Check

Navy & Blue Three Stripe Grid

Semi-Spread Dress Collar Polo Colors & Prints

Semi-Spread Dress Collar Polo Colors & Prints

Blue Tattersall