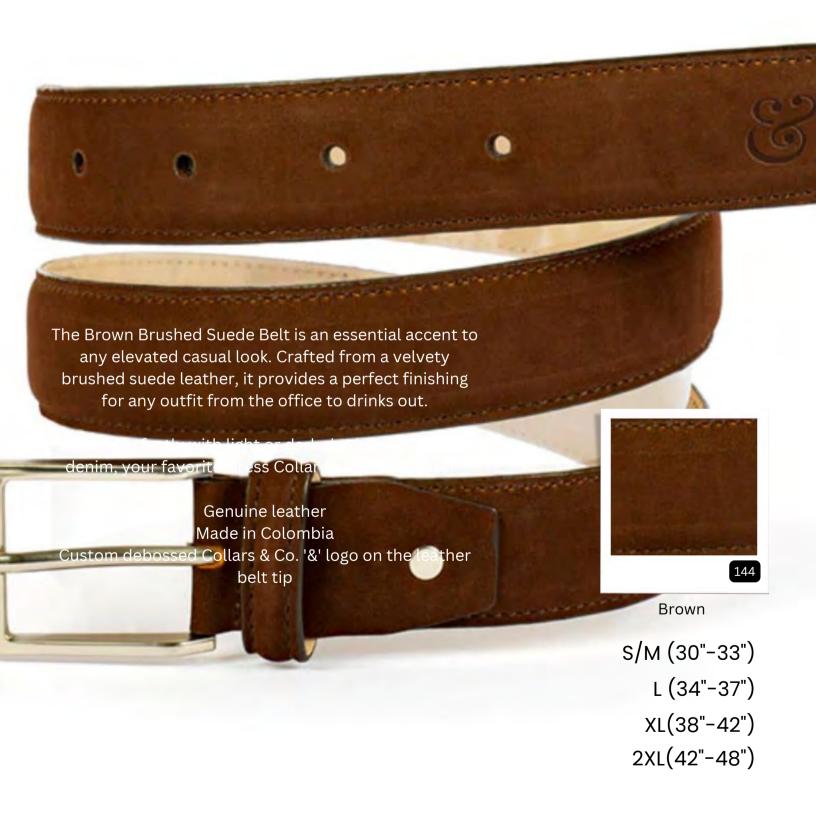

# Collars & Co. Brushed Suede Belt

Pairs great with navy, beige, denim, or khaki pants with your favorite Dress Collar Polo, and sweater.

Made with genuine leather trim
Hand crafted in Columbia

Custom debossed Collars & Co. '&' logo on the leather belt tip