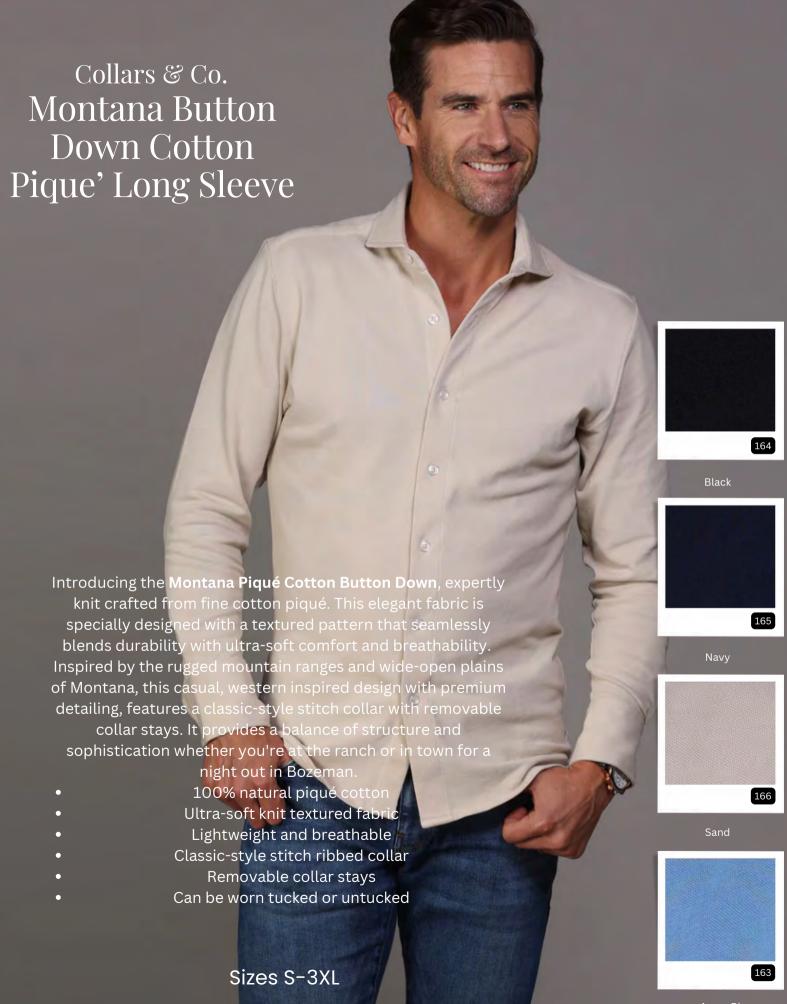

## Collars & Co. Oxford Button Down Dress Collar Polo Colors & Prints

Greenwich Plaid

The Portofino Piqué Cotton Polos is expertly knit crafted from fine cotton piqué. This elegant fabric is specially designed with a luxury textured pattern that seamlessly blends durability with ultra-soft comfort and breathability.

Inspired by Italian quiet luxury fashion, which fuses casual design with premium detailing, this polo features an Italian-style stitch ribbed collar with removable collar stays that provides a balance of structure and sophistication.

100% natural piqué cotton
Ultra-soft knit textured fabric
Lightweight and breathable
Italian-style stitch ribbed collar
Removable collar stays
Rounded hemline
Inspired in Italy - Made in China
\*Tailored fit, size up for a roomier fit

Sizes S-3XL

112

Navy

Azure

Black

Elevate your look with this iconic European style. The Venetian Merino Zip Polo is an Italian-inspired must-have for any men's wardrobe. Made of ultra-soft Australian merino wool, this knitted polo is the ultimate fabric for warmer weather as it's super breathable, luxuriously soft, and temperature regulating. The perfect shirt to keep you looking sharp and feeling good all day and all night.