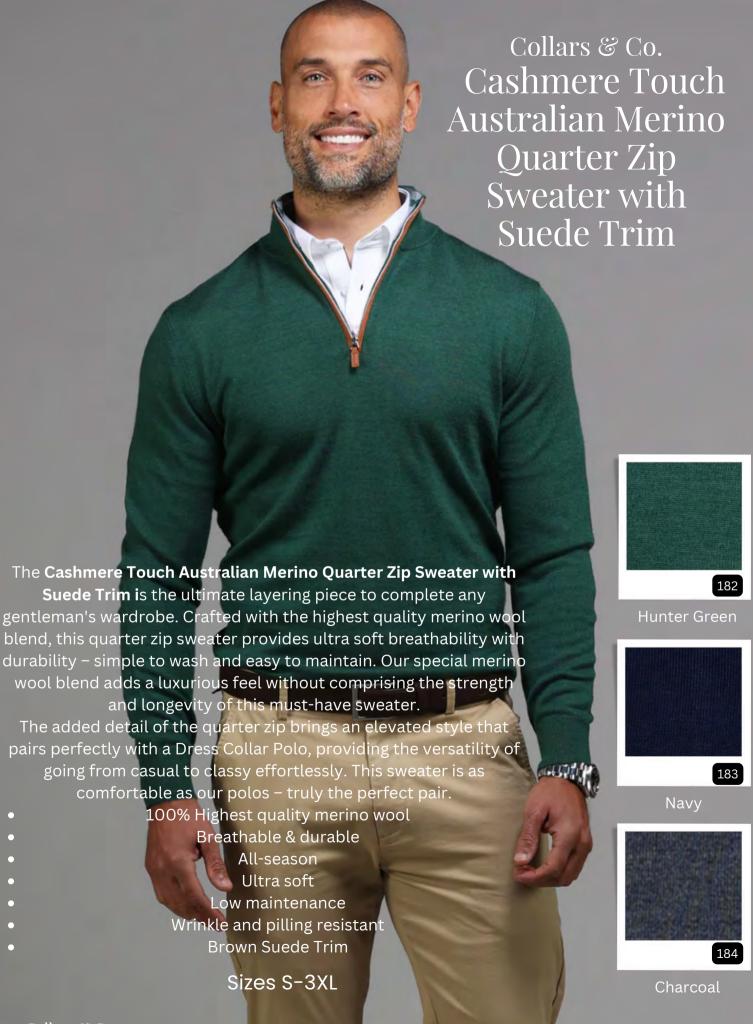

This sweater is as comfortable as our polos – truly the perfect pair.

- Breathable & durable
- All-season
- Ultra soft
- Low maintenance
- Wrinkle and pilling resistant

Sizes S-3XL

White

Black

The Cashmere Touch Australian Merino Quarter Zip Sweater is the ultimate layering piece to complete any gentleman's wardrobe. Crafted with the highest quality merino wool blend, this quarter zip sweater provides ultra soft breathability with durability – simple to wash and easy to maintain. Our special merino wool blend adds a luxurious feel without comprising the strength and longevity of this must-have sweater.

The added detail of the quarter zip brings an elevated style that pairs perfectly with a Dress Collar Polo, providing the versatility of going from casual to classy effortlessly. This sweater is as comfortable as our polos – truly the perfect pair.

- 100% Highest quality merino wool
- Breathable & durable
- All-season
- Ultra soft
- Low maintenance
- Wrinkle and pilling resistant

Sizes S-3XL

Oatmeal

Black

Light Grey

Luxury Touch Cotton and Cashmere Quarter Zip Sweater with Trim