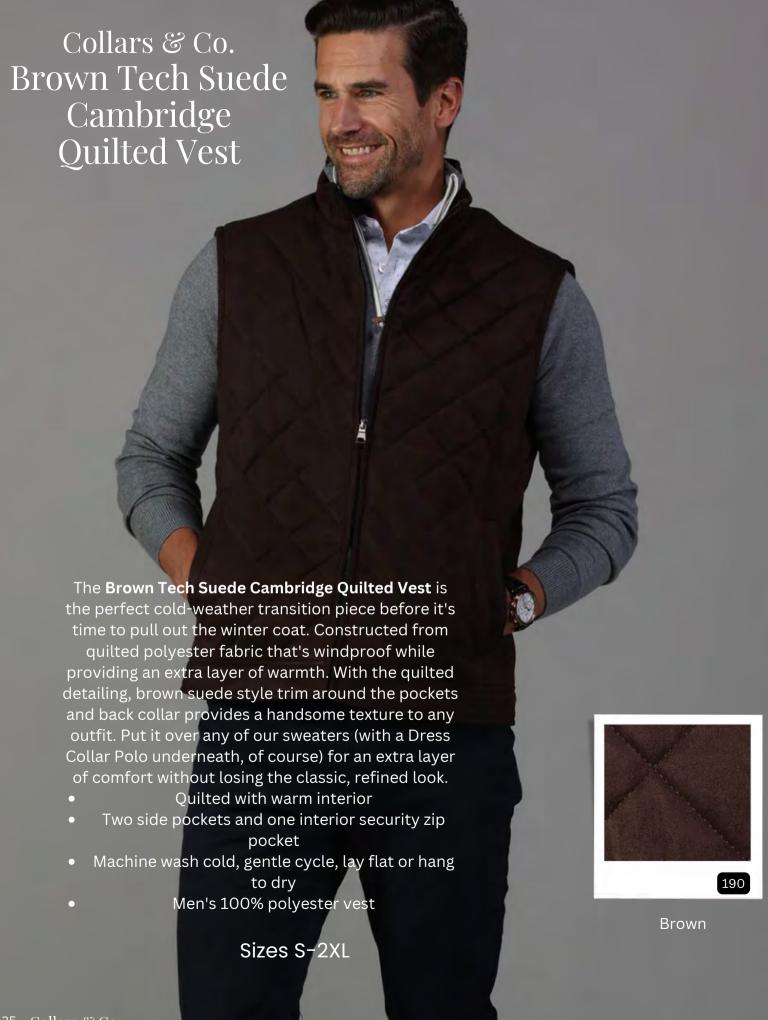

Navy

136

Two side pockets and one interior security zip pocket
Machine wash cold, gentle cycle, lay flat or hang to
dry

Men's 100% polyester vest \*Size up for a classic fit

Sizes S-2XL

Collars & Co. **CEO Five Pocket** Chino Pocket Cotton Stretch Pants