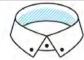

#### **Button Down Collar**

Introduced in England in the 1800s, to help polo players keep their collars in place. This collar style has quickly become an American staple, both stylish and practical.

Long Sleeve Dress Collar Polo Colors & Prints