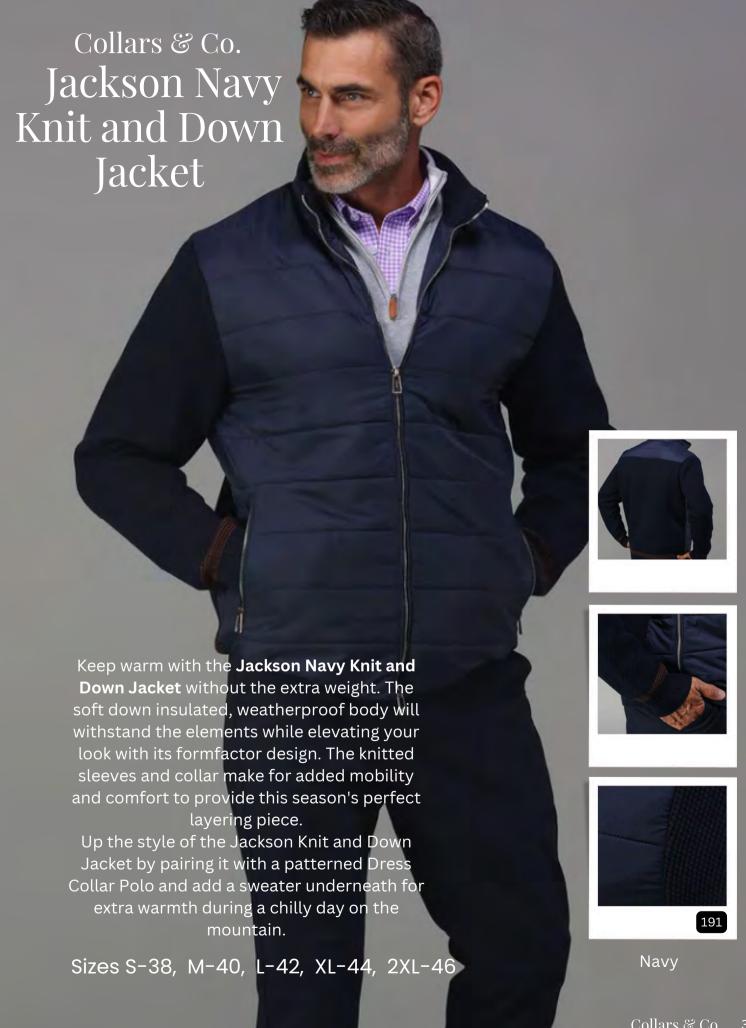

- Temperature Regulating
- Ultra-Soft Feel and UV Sun Protection
  - Odor Resistant
- Low Maintenance
  - Wrinkle and Pilling Resistant

Sizes S-3XL

Grev

Blue Melange

Navy and White

Sizes S-38, M-40, L-42, XL-44, 2XL-46