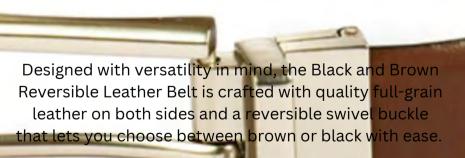

### Black and Brown Reversible Leather

Belt

Black and brown means it pairs perfectly with any color pants, your favorite Dress Collar Polo and sweater.

Full-grain leather

Quick and easy reversibility

Custom debossed Collars & Co. '&' logo on the leather

belt tip

\*Black Reverse side

s/M (30"-33")

L (34"-37")

XL(38"-42")

2XL(42"-48")