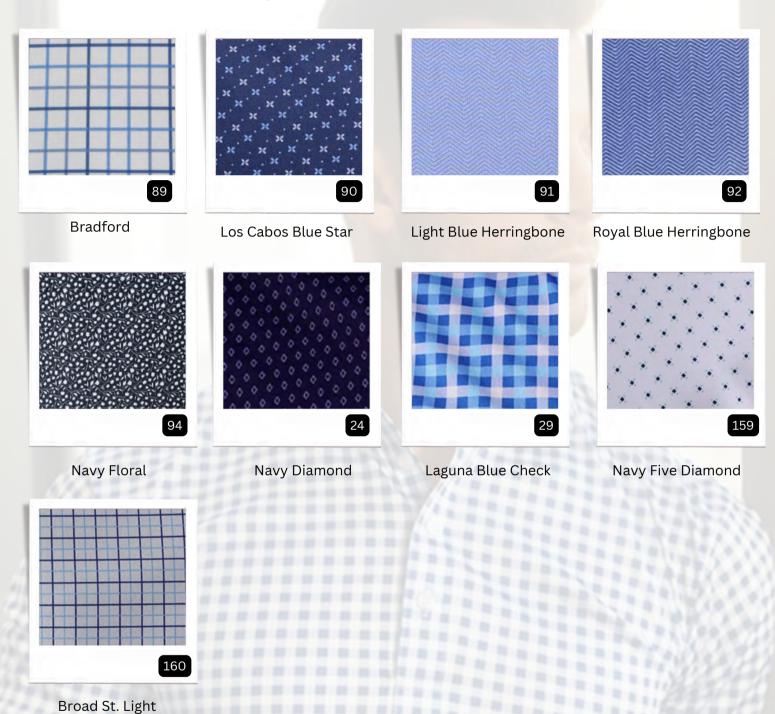

#### English Spread Dress Collar Polo Colors & Prints

Oxford Button Down Dress Collar Polo Colors & Prints

Collars & Co.