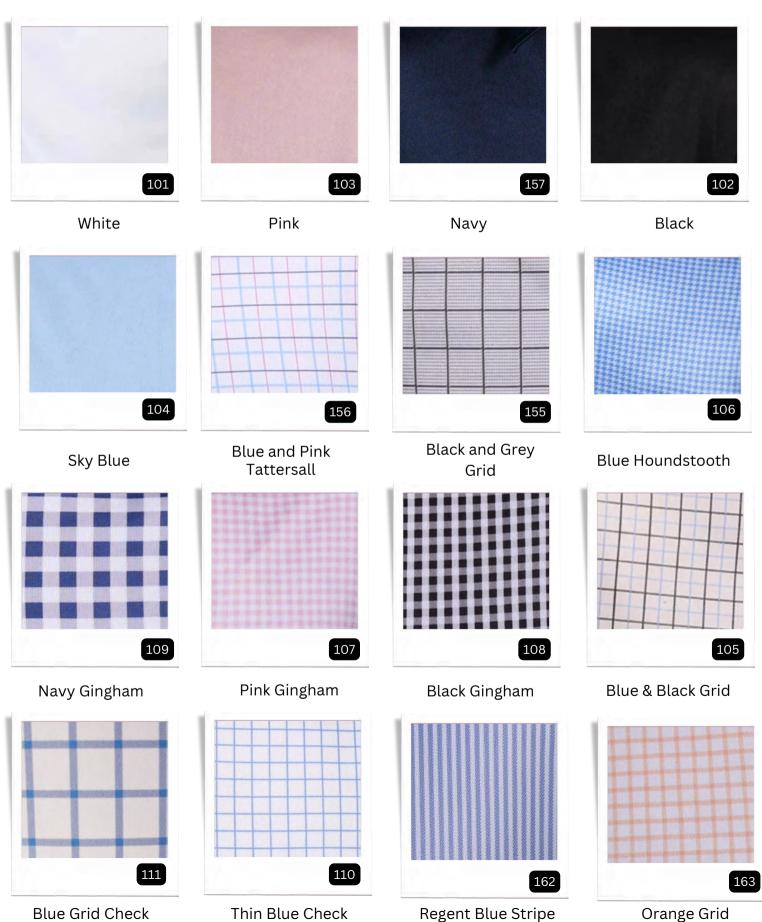

#### Semi-Spread Collar

A slightly wider, more modern profile collar. This 2.5 inch collar is super versatile. Looks great by itself, under a sweater and with a tie.

Quattro Flex Dress Shirt Colors & Prints