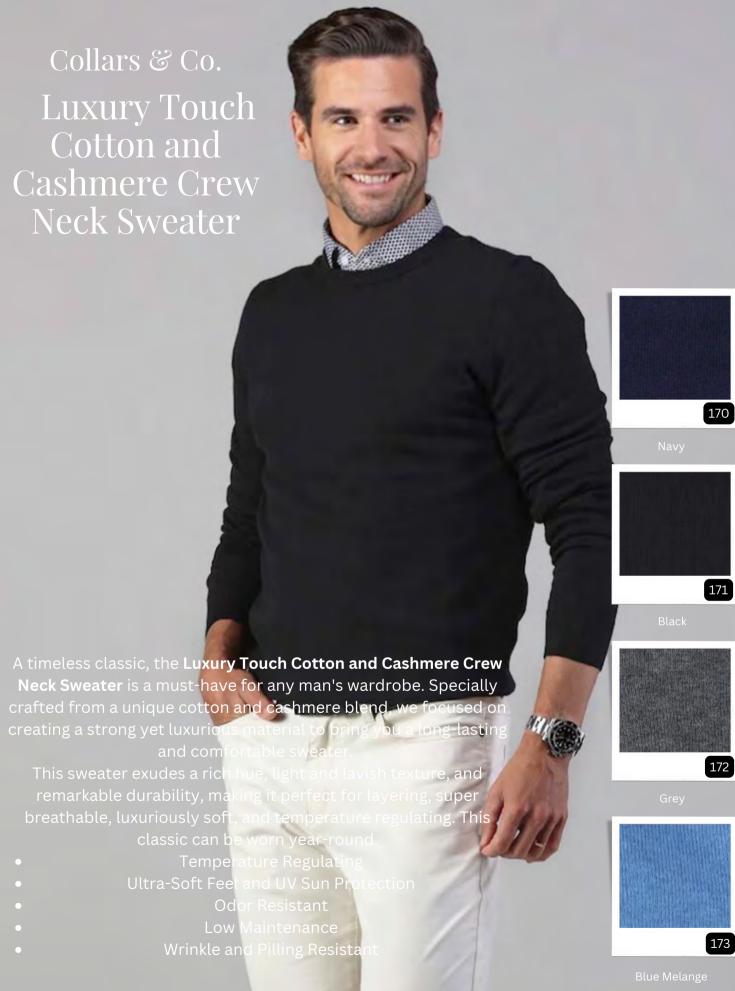

### Luxury Touch Cotton and Cashmere V-Neck Sweater

Navy

Black

A timeless classic, the Luxury Touch Cotton and Cashmere V-Neck Sweater is a must-have for any man's wardrobe. Specially crafted from a unique cotton and cashmere blend, we focused on creating a strong yet luxurious material to bring you a long-lasting and comfortable sweater.

This sweater exudes a rich hue, light and lavish texture, and remarkable durability, making it perfect for layering, super breathable, luxuriously soft, and temperature regulating. This classic can be worn year-round.

- Temperature Regulating
- Ultra-Soft Feel and UV Sun Protection
  - Odor Resistant
- Low Maintenance
  - Wrinkle and Pilling Resistant

Sizes S-3XL

Grev

Blue Melange

Navy and White

Sizes S-38, M-40, L-42, XL-44, 2XL-46