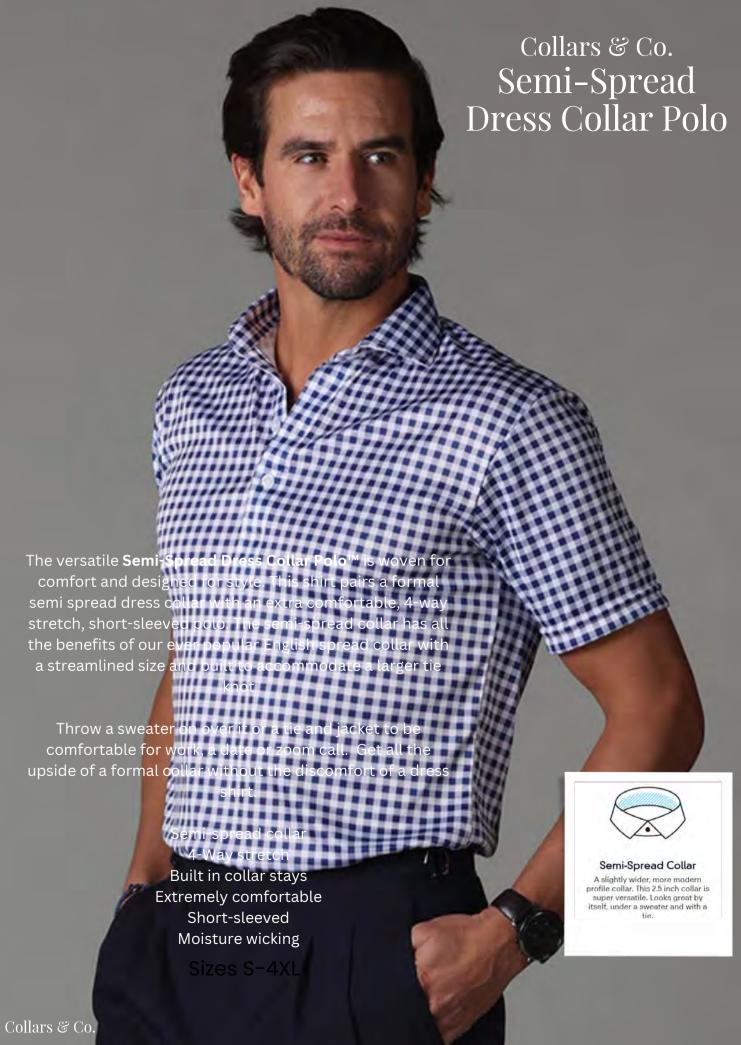

Temperature Regulating
Ultra-Soft Feel
Odor Resistant
Low Maintenance
Wrinkle and Pilling Resistant
Inspired in Italy - Made in China

Sizes S-3XL

Navv

Black

Collars & Co. Long Sleeve Dress Collar Polo

The versatile Long Sleeve Dress Collar Polo is woven for comfort and designed for style. This shirt pairs a formal semi spread dress collar with an extra comfortable, 4-way stretch, long-sleeved polo with real dress shirt cuffs. The semi-spread collar has all the benefits of our ever popular English spread collar with a streamlined size and built to accommodate a larger tie knot.

Throw a sweater on over it or a tie and jacket to be comfortable for work, a date or zoom call. Get all the upside of a formal collar without the discomfort of a dress

shirt

Semi-spread collar 4-Way stretch

Built in collar stays

Extremely comfortable Long-sleeved

Moisture wicking

Select Styles available in Semi-Spread & Button Down

Sizes S-4XL

#### Semi-Spread Collar

A slightly wider, more modern profile collar. This 2.5 inch collar is super versatile. Looks great by itself, under a sweater and with a tie.