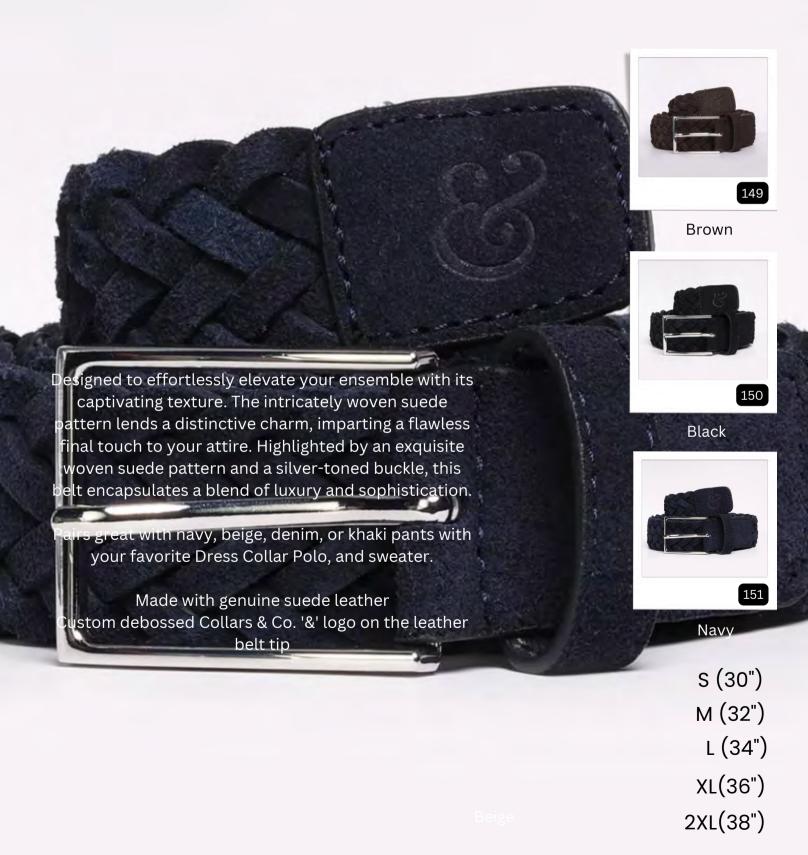

### Woven Stretch Belt

This standout belt is fashioned in a visually striking woven pattern that adds the perfect finishing touch to any look. Woven stretch fabric provides the ultimate comfort and elevated style with leather trimmed details and silver-toned buckle.

Pairs great with navy, beige, denim, or khaki pants with your favorite Dress Collar Polo, and sweater.

Made with genuine leather trim
Hand crafted in Columbia

Custom debossed Collars & Co. '&' logo on the leather belt tip

## Collars & Co. Woven Suede Leather Belt