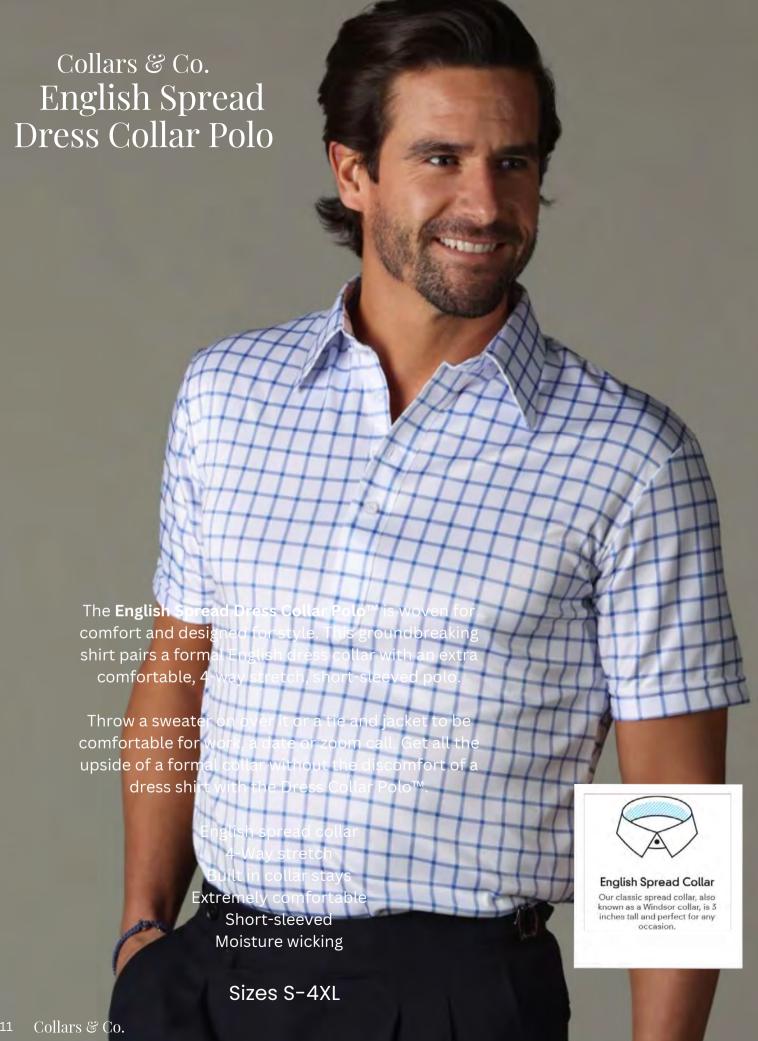

Menswear Focuses Strongly On Sustainability And Craftsmanship In 2022

JOSEPH DEACETIS | DEC 3. 2021

the office to the course easier than ever. The viral product combines a formal English dress collar with the silhouette of a 4-way stretch short-sleeved polo shirt. Layer with a jacket or sweater during the work day for a comfortable but professional look and shed down to the polo when it's time to hit the links.

Temperature Regulating
Ultra-Soft Feel
Odor Resistant
Low Maintenance
Wrinkle and Pilling Resistant
Inspired in Italy - Made in China

Sizes S-3XL

Navv

Black

Collars & Co. Long Sleeve Dress Collar Polo

The versatile Long Sleeve Dress Collar Polo is woven for comfort and designed for style. This shirt pairs a formal semi spread dress collar with an extra comfortable, 4-way stretch, long-sleeved polo with real dress shirt cuffs. The semi-spread collar has all the benefits of our ever popular English spread collar with a streamlined size and built to accommodate a larger tie knot.

Throw a sweater on over it or a tie and jacket to be comfortable for work, a date or zoom call. Get all the upside of a formal collar without the discomfort of a dress

shirt

Semi-spread collar 4-Way stretch

Built in collar stays

Extremely comfortable Long-sleeved

Moisture wicking

Select Styles available in Semi-Spread & Button Down

Sizes S-4XL