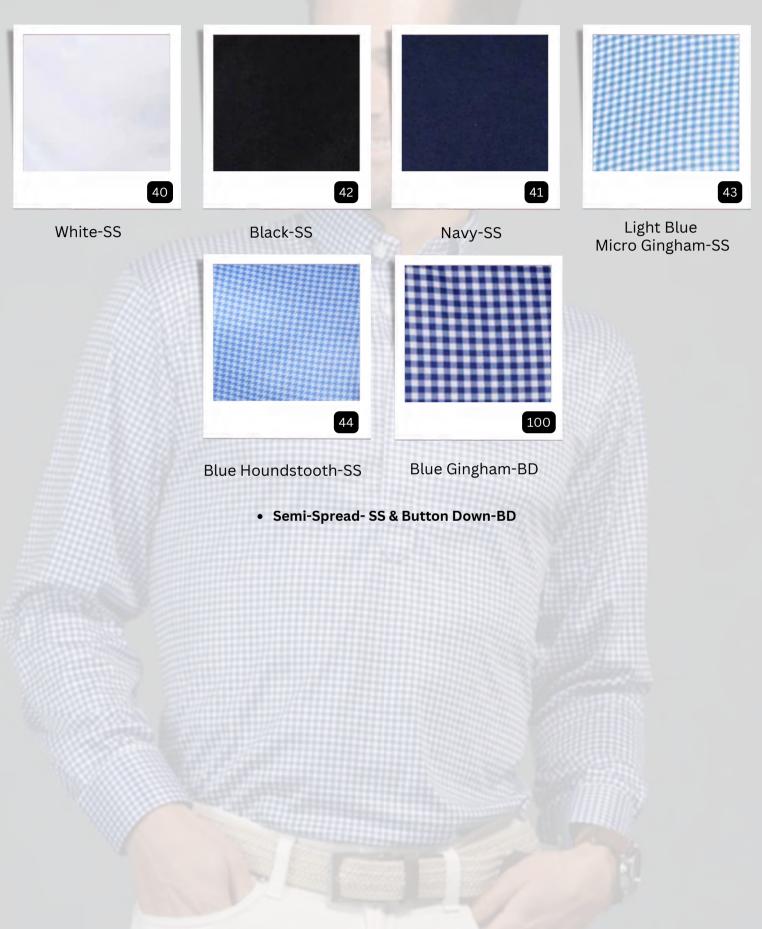

The versatile **Quattro Flex Dress Shirt is** everything you need in a dress shirt. This button down pairs our patent pending, firm, semi-spread dress collar with ultra comfortable, quattro flex fabric technology that is 4-way stretch, breathable, and wrinkle free.

Guaranteed to be your new favorite dress shirt to wear by it self or under a jacket or sweater. Show off the firm dress collar and long sleeve cuffs for an elevated touch of style. This dress shirt moves with you, whether in the office or on the go.

Full button down
Quattro flex fabric technology
Built in wrap around collar stays
Extremely comfortable
Long-sleeved with firm cuffs
Moisture wicking
Semi-Spread Collar

Sizes S-3XL

#### Semi-Spread Collar

A slightly wider, more modern profile collar. This 2.5 inch collar is super versatile. Looks great by itself, under a sweater and with a tie.

Quattro Flex Dress Shirt Colors & Prints