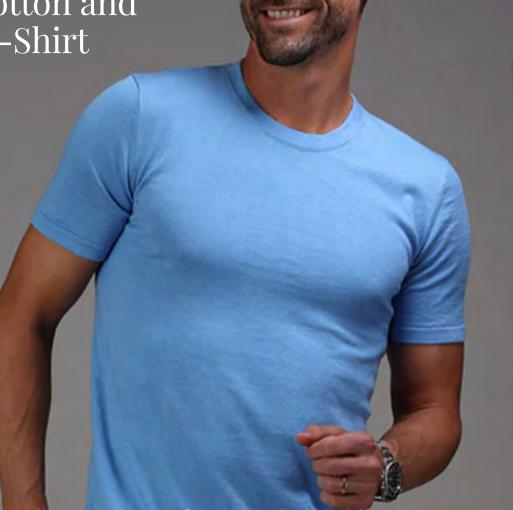

Orange Grid Collars & Co.

Collars & Co.

Lucca Luxury

Touch Cotton and

Silk T-Shirt

Elevate the foundational pieces of your wardrobe with our Italian inspired Lucca Luxury Touch Cotton & Silk Tee. This elegant t-shirt is made from a blend of our uniquely crafted cotton and silk. The cotton is expertly woven to provide breathability and softness, while the silk adds the perfect touch of elegance. Inspired by our strolls along the cobblestone streets, and piazzas of Lucca, Italy, this t-shirt will elevate your style whether you are dressing it up or down.

Inspired in Italy - Made in China

Sizes S-3XL

Navy

White

Grey

Black

Sand

Blue