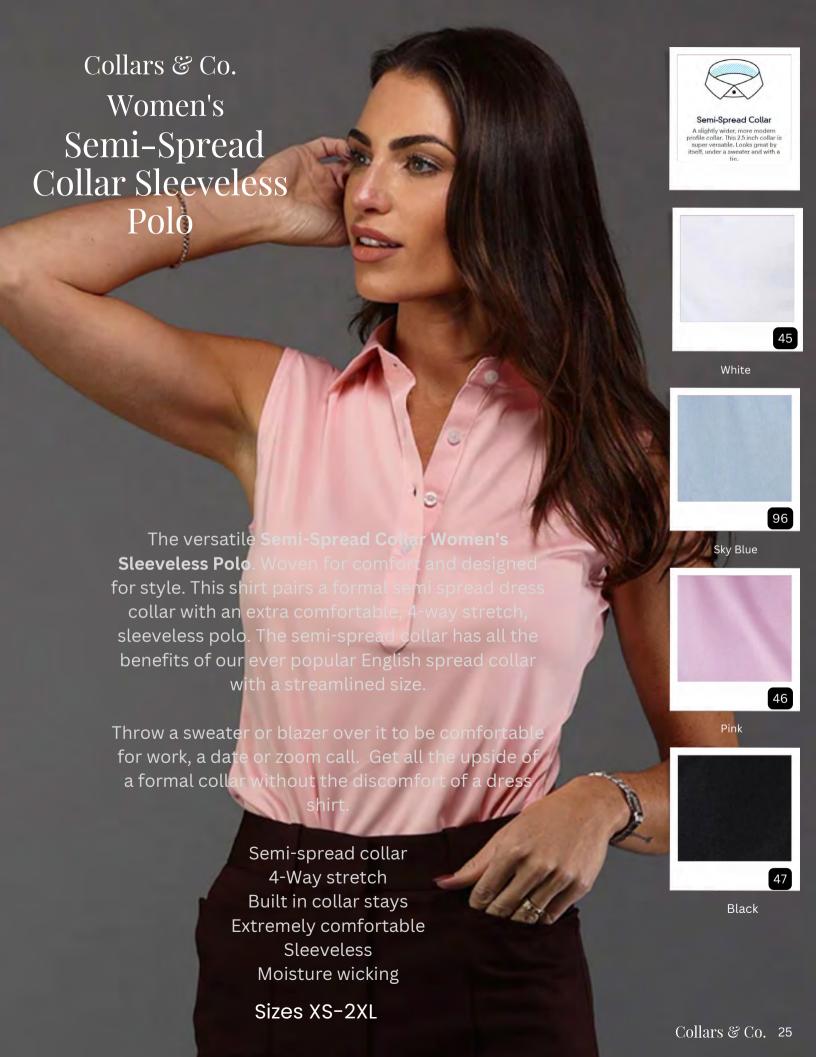

#### Semi-Spread Collar

A slightly wider, more modern profile collar. This 2.5 inch collar is super versatile. Looks great by itself, under a sweater and with a tie.