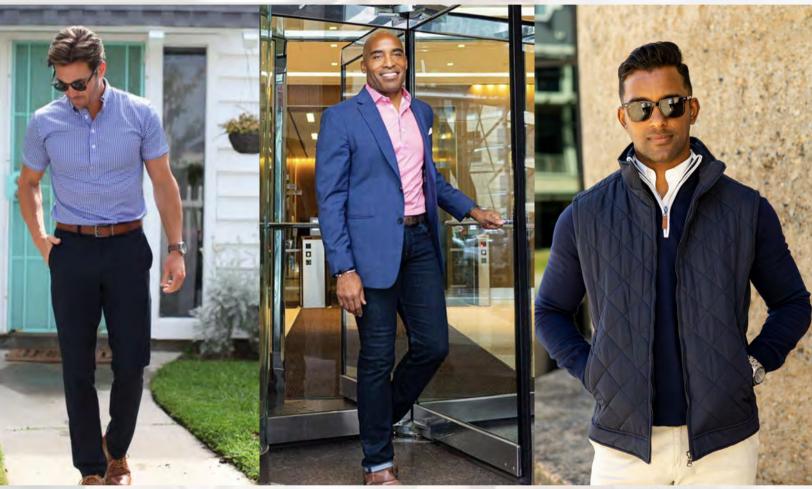

### Your Go-to Everyday Polo Styled 3 Ways

Wear it by itself

With a blazer

Wear it under a sweater

GIVES YOU A SLIGHTLY DRESSIER POLO LOOK

HOT DAYS APPROVED

GET THE DRESS SHIRT LOOK, WITHOUT THE DRESS SHIRT