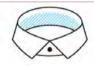

#### Semi-Spread Collar

A slightly wider, more modern profile collar. This 2.5 inch collar is super versatile. Looks great by itself, under a sweater and with a tie.