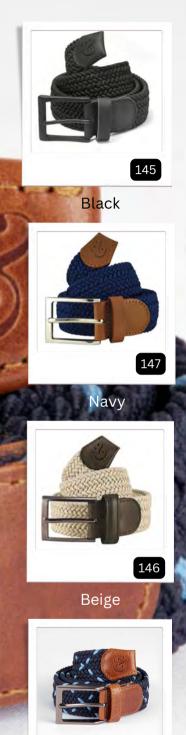

### Woven Stretch Belt

This standout belt is fashioned in a visually striking woven pattern that adds the perfect finishing touch to any look. Woven stretch fabric provides the ultimate comfort and elevated style with leather trimmed details and silver-toned buckle.

Pairs great with navy, beige, denim, or khaki pants with your favorite Dress Collar Polo, and sweater.

Made with genuine leather trim
Hand crafted in Columbia

Custom debossed Collars & Co. '&' logo on the leather belt tip

Navy and Blue

148