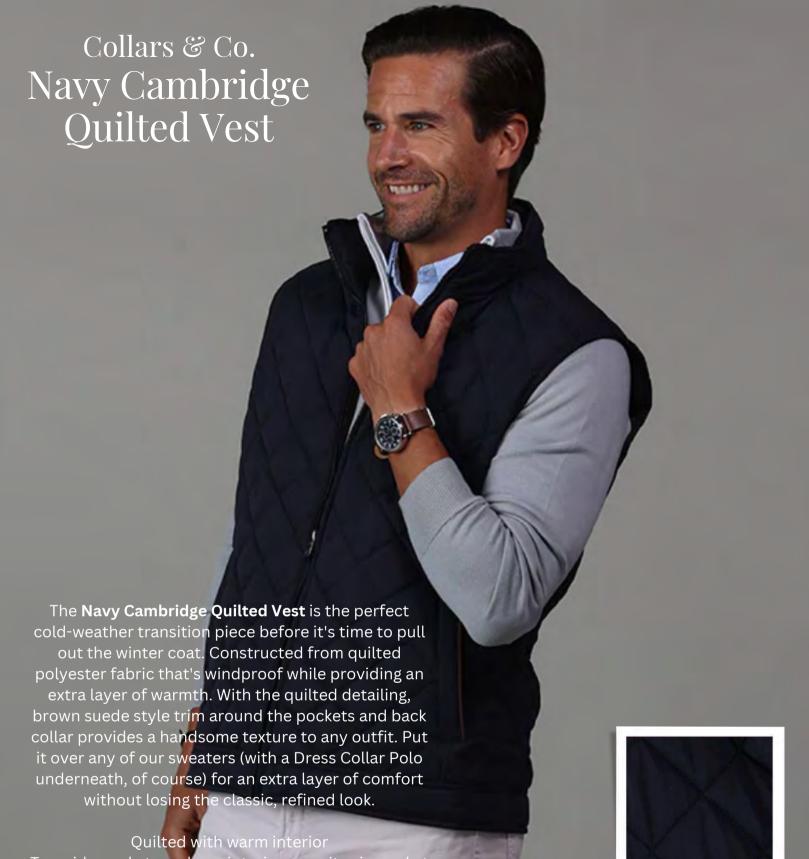

Navy

136

Two side pockets and one interior security zip pocket
Machine wash cold, gentle cycle, lay flat or hang to
dry

Men's 100% polyester vest \*Size up for a classic fit

Sizes S-2XL

Collars & Co. **CEO Five Pocket** Chino Pocket Cotton Stretch Pants