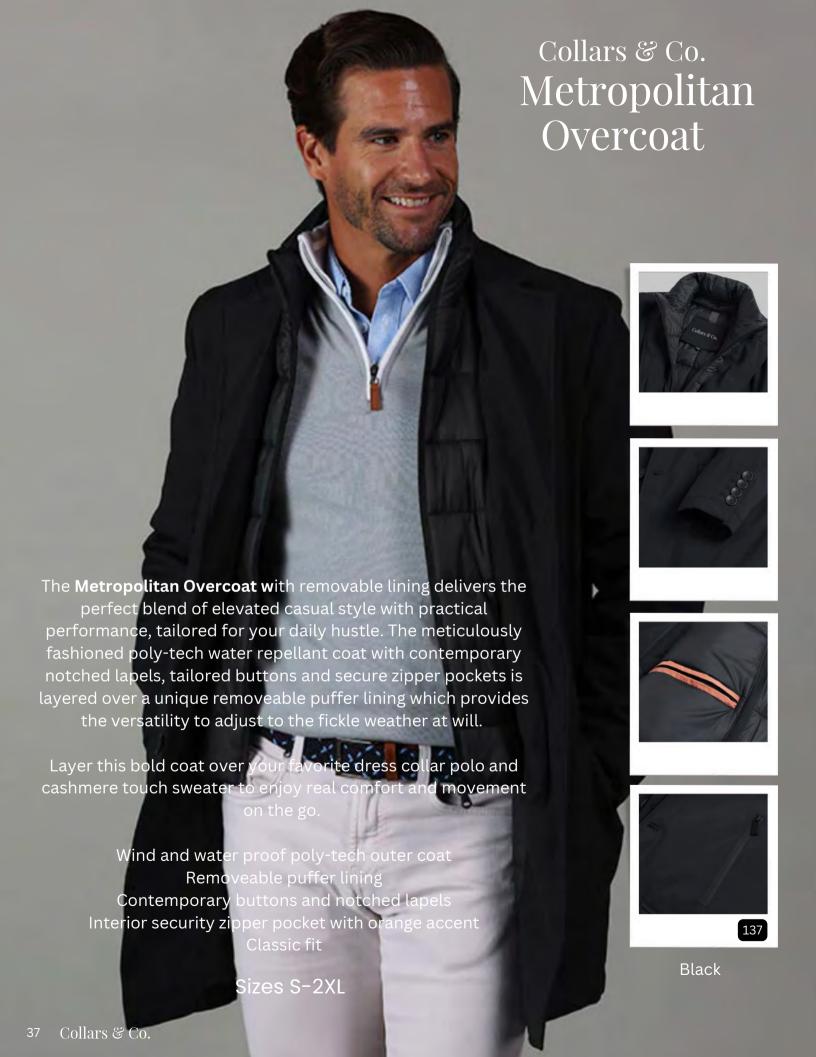

from a unique cotton and cashmere blend, we focused on creating a strong yet luxurious material to bring you a long-lasting and comfortable sweater.

This sweater exudes a rich hue, light and lavish texture, and remarkable durability, making it perfect for layering, super breathable, luxuriously soft, and temperature regulating. This classic can be worn year-round.

- Temperature Regulating
- Ultra-Soft Feel and UV Sun Protection
  - Odor Resistant
- Low Maintenance
  - Wrinkle and Pilling Resistant

Sizes S-3XL



Grev



Blue Melange



Navy and White



Sizes S-38, M-40, L-42, XL-44, 2XL-46



Navy

136

Two side pockets and one interior security zip pocket
Machine wash cold, gentle cycle, lay flat or hang to
dry

Men's 100% polyester vest \*Size up for a classic fit

Sizes S-2XL







Collars & Co. **CEO Five Pocket** Chino Pocket Cotton Stretch Pants



Our CEO Chino Five Pocket Cotton Stretch Pants, designed for the modern gentleman seeking a blend of versatility and luxury. The five-pocket design adds a classic touch, while the sleek silhouette ensures a contemporary look.

These pants offer the perfect balance of softness and durability, thanks to the carefully selected premium cotton materials. With their lightweight construction, they provide breathability and freedom of movement, allowing you to conquer your busy day with ease. These pants effortlessly transition from the boardroom to casual outings.

> Sizes 30-40 Length 30 & 32







Grey





Stone



Collars & Co.
CEO Chino Classic
Pocket Cotton
Stretch Pants



4-way stretch technology provides unrestrict