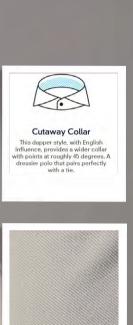

#### Semi-Spread Collar

A slightly wider, more modern profile collar. This 2.5 inch collar is super versatile. Looks great by itself, under a sweater and with a tie.

#### **Button Down Collar**

Introduced in England in the 1800s, to help polo players keep their collars in place. This collar style has quickly become an American staple, both stylish and practical.

Long Sleeve Dress Collar Polo Colors & Prints