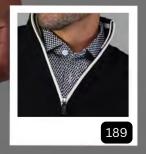

### Luxury Touch Cotton and Cashmere V-Neck Sweater

Navy

Black

A timeless classic, the Luxury Touch Cotton and Cashmere V-Neck Sweater is a must-have for any man's wardrobe. Specially crafted from a unique cotton and cashmere blend, we focused on creating a strong yet luxurious material to bring you a long-lasting and comfortable sweater.

This sweater exudes a rich hue, light and lavish texture, and remarkable durability, making it perfect for layering, super breathable, luxuriously soft, and temperature regulating. This classic can be worn year-round.

- Temperature Regulating
- Ultra-Soft Feel and UV Sun Protection
  - Odor Resistant
- Low Maintenance
  - Wrinkle and Pilling Resistant

Sizes S-3XL

Grev

Blue Melange

Navy and White

Sizes S-38, M-40, L-42, XL-44, 2XL-46