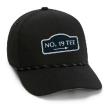

**NO. 19 TEE** Retro Patch - PPE7972

**COURSE CLOSED BAR OPEN** Retro Patch - PPE7933

**PLAY FAST** Retro Patch - PPMP1096

19TH HOLE Embroidery - 859243 (Tour Visors & Buckets - 865109) (Knits - 886378)

**HITTING BOMBS** Embroidery - 857468 (Knits 886381)