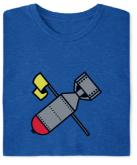

**NO. 19 TEE** Retro Patch - PPE7972

**COURSE CLOSED BAR OPEN** Retro Patch - PPE7933

**PLAY FAST** Retro Patch - PPMP1096

19TH HOLE Embroidery - 859243 (Tour Visors & Buckets - 865109) (Knits - 886378)

**HITTING BOMBS** Embroidery - 857468 (Knits 886381)

PLAY FAST V8496

PACE OF PLAY V8497

MULLIGAN V8498

CARTS SCATTER V8499

DOUBLE BOGEY V8500

**NO. 19 TEE** V8501