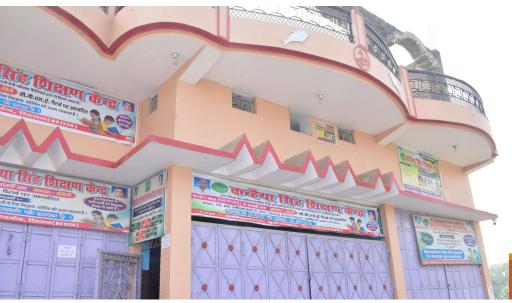

Email id: trustee.kssd@gmail.com

Website: kansugtrust.com

Phone: +91 9905166627 /+91 8088538601

Habibnagar, Hussainganj, Siwan (Bihar), Pin: 841226

- Kanhaiya Singh Shikshan Kendra (KSSK) and Sugeshwari Devi Coaching Center are educational institutions managed and operated by the <u>Kanhaiya Singh and Sugeshwari Devi (KSSD)</u> <u>Public Charitable and Welfare Trust</u>, located in Siwan, Bihar.
- These charitable organizations offer free education to underprivileged children, spanning from Nursery to Class 10. Their combined efforts have had a positive impact on the lives of over 350 students, enhancing their educational and personal development.