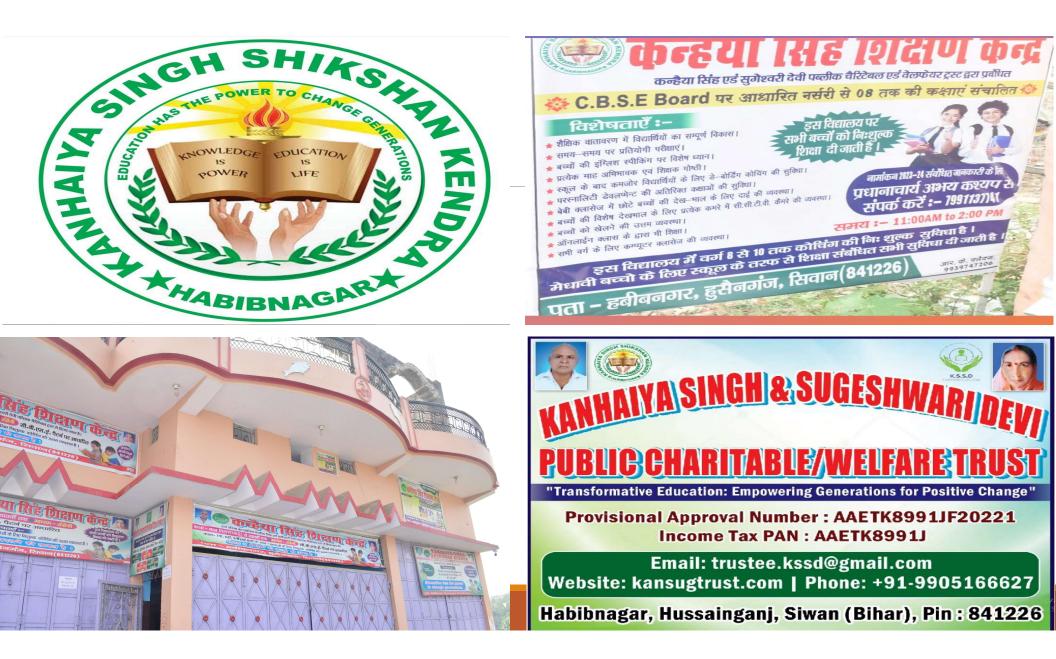

## KANHAIYA SINGH AND SUGESHWARI DEVI (KSSD) PUBLIC CHARITABLE & WELFARE TRUST

12A & 80G certs (recognized by Govt of India) and registered on NGO Darpan, E-Anudaan and Udyam

Habib Nagar, Hussainganj, Siwan, Bihar- 841 226 Email id: trustee.kssd@gmail.com Website: kansugtrust.com Phone: +91 9905166627 /+91 8088538601

e-ANUDAAN MINISTRY OF SOCIAL JUSTICE & EMPOWERMENT GOVT OF INDIA

भारत सरकार Government of India सूक्ष्म, लघु एवं मध्यम उद्यम मंत्रालय Ministry of Micro, Small and Medium Enterprises

• Kanhaiya Singh Shikshan Kendra (KSSK) and Sugeshwari Devi Coaching Center are educational institutions managed and operated by the <u>Kanhaiya Singh and Sugeshwari Devi (KSSD)</u> <u>Public Charitable and Welfare Trust</u>, located in Siwan, Bihar.

• These charitable organizations offer free education to underprivileged children, spanning from Nursery to Class 10. Their combined efforts have had a positive impact on the lives of over 350 students, enhancing their educational and personal development.