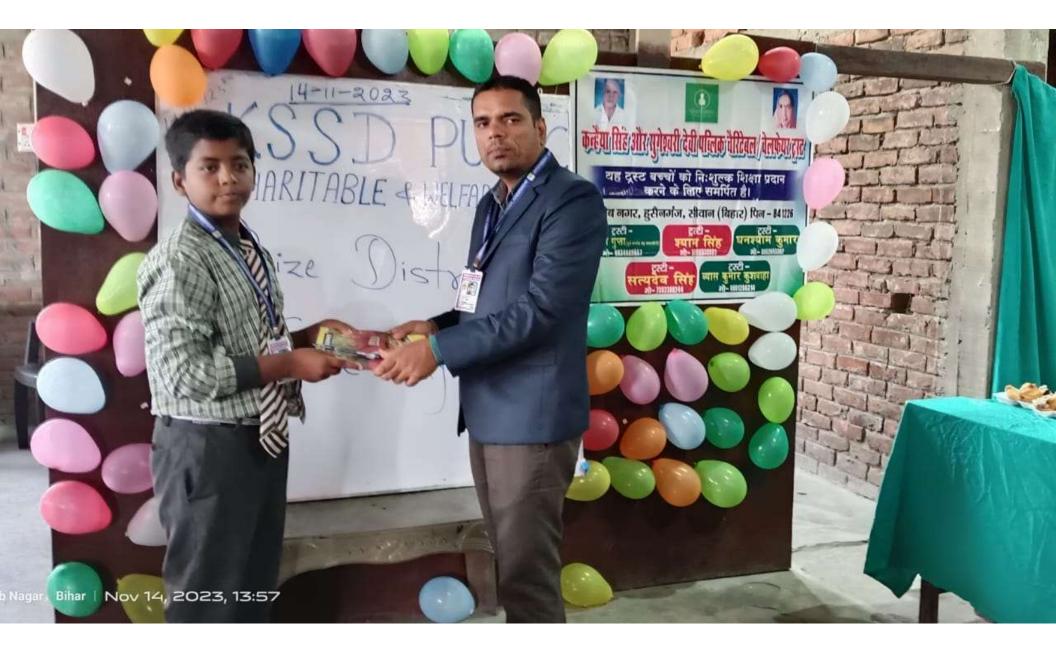

8088538601





e-ANUDAAN MINISTRY OF SOCIAL JUSTICE & EMPOWERMENT GOVT OF INDIA



भारत सरकार Government of India सूक्ष्म, लघु एवं मध्यम उद्यम मंत्रालय Ministry of Micro, Small and Medium Enterprises





• Kanhaiya Singh Shikshan Kendra (KSSK) and Sugeshwari Devi Coaching Center are educational institutions managed and operated by the <u>Kanhaiya Singh and Sugeshwari Devi (KSSD)</u> <u>Public Charitable and Welfare Trust</u>, located in Siwan, Bihar.

• These charitable organizations offer free education to underprivileged children, spanning from Nursery to Class 10. Their combined efforts have had a positive impact on the lives of over 350 students, enhancing their educational and personal development.

































































































Your donation can give underprivileged children better futures. Donate & save tax.



**Bank Name- AXIS Bank** 

Bank Account Name - Kanhaiya Singh and Sugeshwari Devi Public Charitable & Welfare Trust

Bank Account No- 923020013631589

Bank IFSC code - UTIB0000766

**Bank Account Type -Current** 

Branch Address - Ground Floor, Dwivedy Colony, Siwan, Bihar, 841226 (Near Head Post Office)



**Bank Name - IDBI Bank** 

Bank Account Name- Kanhaiya Singh and Sugeshwari Devi Public Charitable & Welfare Trust

Bank Account No: 1076102000010618

Bank IFSC Code: IBKL0001076

**Bank Account Type -Current** 

Branch Address-Samnani Complex Chapra Main Road, Makhdum Sarai Rd, Siwan, Bihar 841226

Your donations are exempt under Section 80G of the Income Tax Act.

## Appendix

Website-