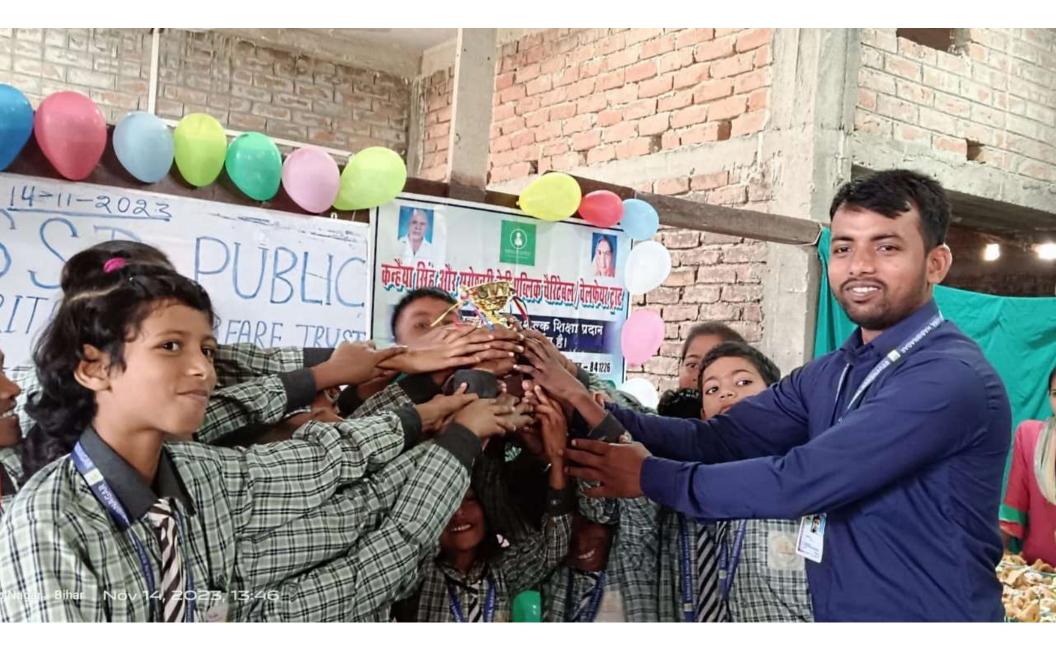

## **KSSD's Celebration of Achievement**

• These charitable organizations offer free education to underprivileged children, spanning from Nursery to Class 10. Their combined efforts have had a positive impact on the lives of over 350 students, enhancing their educational and personal development.