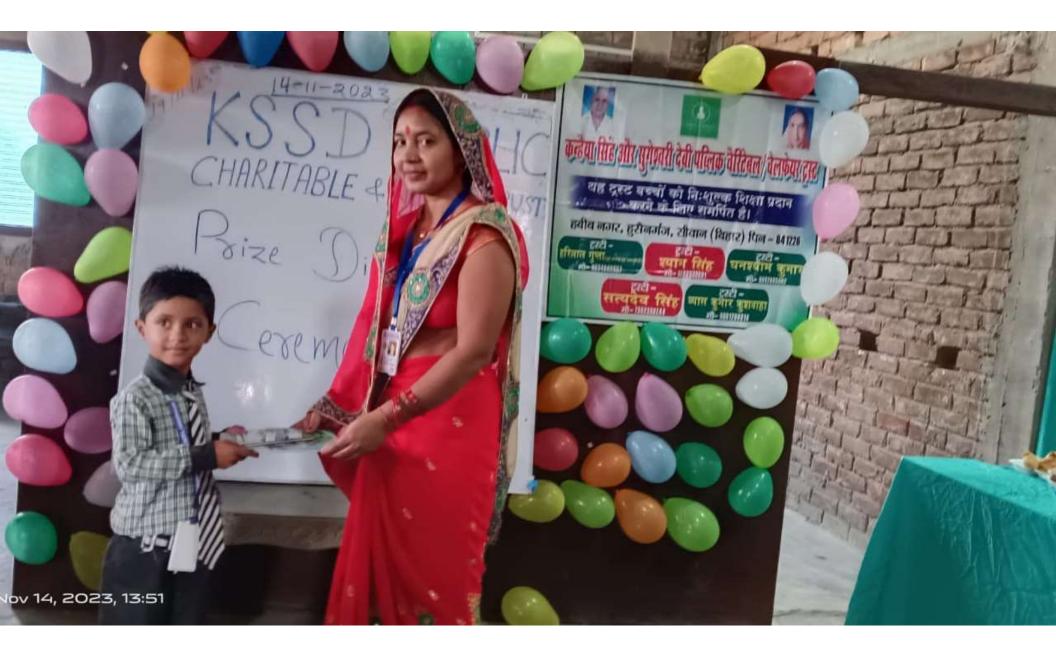

## **KSSD's Celebration of Achievement**

e-ANUDAAN MINISTRY OF SOCIAL JUSTICE & EMPOWERMENT GOVT OF INDIA

भारत सरकार Government of India सूक्ष्म, लघु एवं मध्यम उद्यम मंत्रालय Ministry of Micro, Small and Medium Enterprises

• Kanhaiya Singh Shikshan Kendra (KSSK) and Sugeshwari Devi Coaching Center are educational institutions managed and operated by the <u>Kanhaiya Singh and Sugeshwari Devi (KSSD)</u> <u>Public Charitable and Welfare Trust</u>, located in Siwan, Bihar.

• These charitable organizations offer free education to underprivileged children, spanning from Nursery to Class 10. Their combined efforts have had a positive impact on the lives of over 350 students, enhancing their educational and personal development.