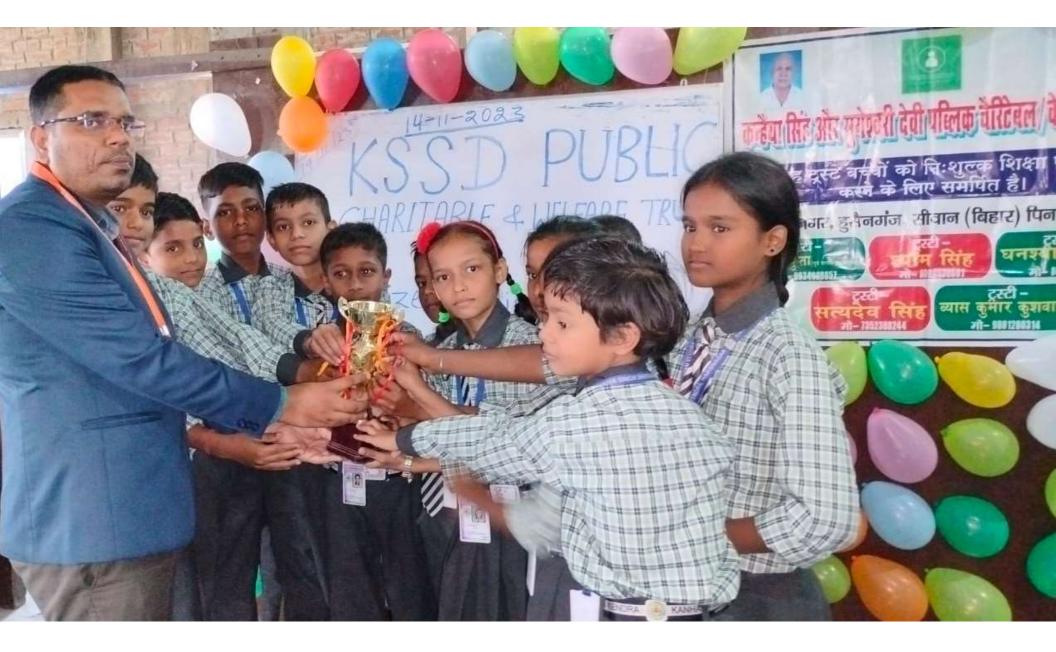

• These charitable organizations offer free education to underprivileged children, spanning from Nursery to Class 10. Their combined efforts have had a positive impact on the lives of over 350 students, enhancing their educational and personal development.