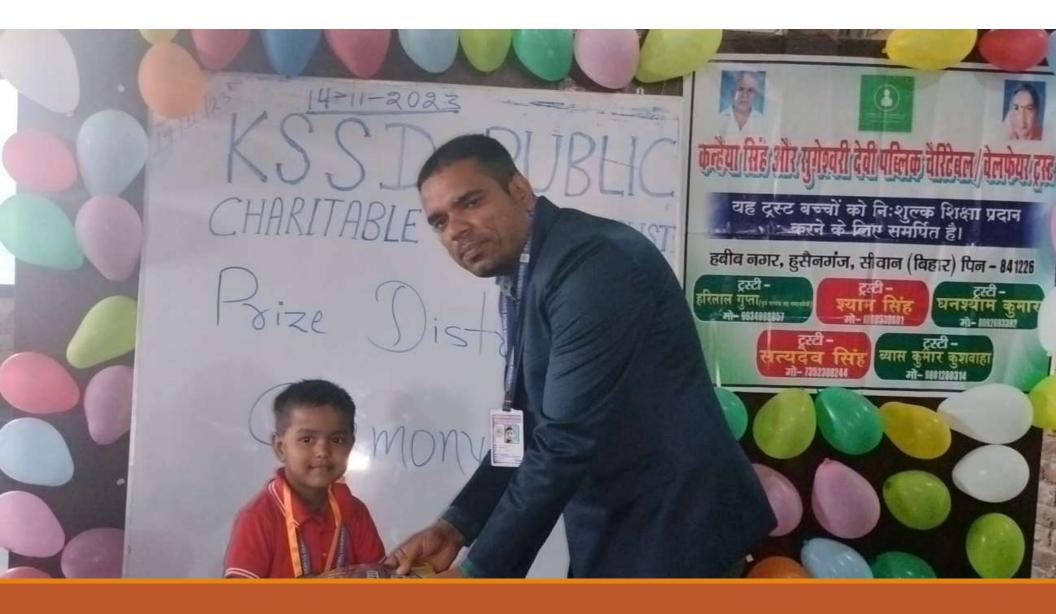

• These charitable organizations offer free education to underprivileged children, spanning from Nursery to Class 10. Their combined efforts have had a positive impact on the lives of over 350 students, enhancing their educational and personal development.