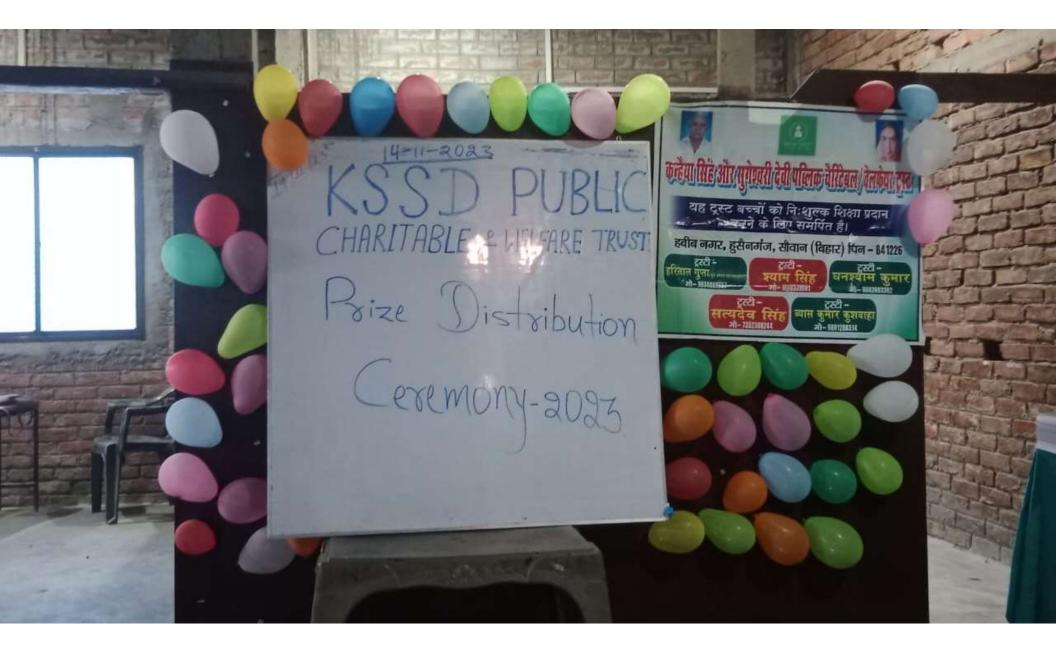

mail id: trustee.kssd@gmail.com Website: kansugtrust.com Phone: +91 9905166627 /+91 8088538601





e-ANUDAAN MINISTRY OF SOCIAL JUSTICE & EMPOWERMENT GOVT OF INDIA



भारत सरकार Government of India सूक्ष्म, लघु एवं मध्यम उद्यम मंत्रालय Ministry of Micro, Small and Medium Enterprises





• Kanhaiya Singh Shikshan Kendra (KSSK) and Sugeshwari Devi Coaching Center are educational institutions managed and operated by the <u>Kanhaiya Singh and Sugeshwari Devi (KSSD)</u> <u>Public Charitable and Welfare Trust</u>, located in Siwan, Bihar.

• These charitable organizations offer free education to underprivileged children, spanning from Nursery to Class 10. Their combined efforts have had a positive impact on the lives of over 350 students, enhancing their educational and personal development.

































































































Your donation can give underprivileged children better futures. Donate & save tax.



**Bank Name- AXIS Bank** 

Bank Account Name - Kanhaiya Singh and Sugeshwari Devi Public Charitable & Welfare Trust

Bank Account No- 923020013631589

Bank IFSC code - UTIB0000766

**Bank Account Type -Current** 

Branch Address - Ground Floor, Dwivedy Colony, Siwan, Bihar, 841226 (Near Head Post Office)



**Bank Name - IDBI Bank** 

Bank Account Name- Kanhaiya Singh and Sugeshwari Devi Public Charitable & Welfare Trust

Bank Account No: 1076102000010618

Bank IFSC Code: IBKL0001076

**Bank Account Type -Current** 

Branch Address-Samnani Complex Chapra Main Road, Makhdum Sarai Rd, Siwan, Bihar 841226

Your do