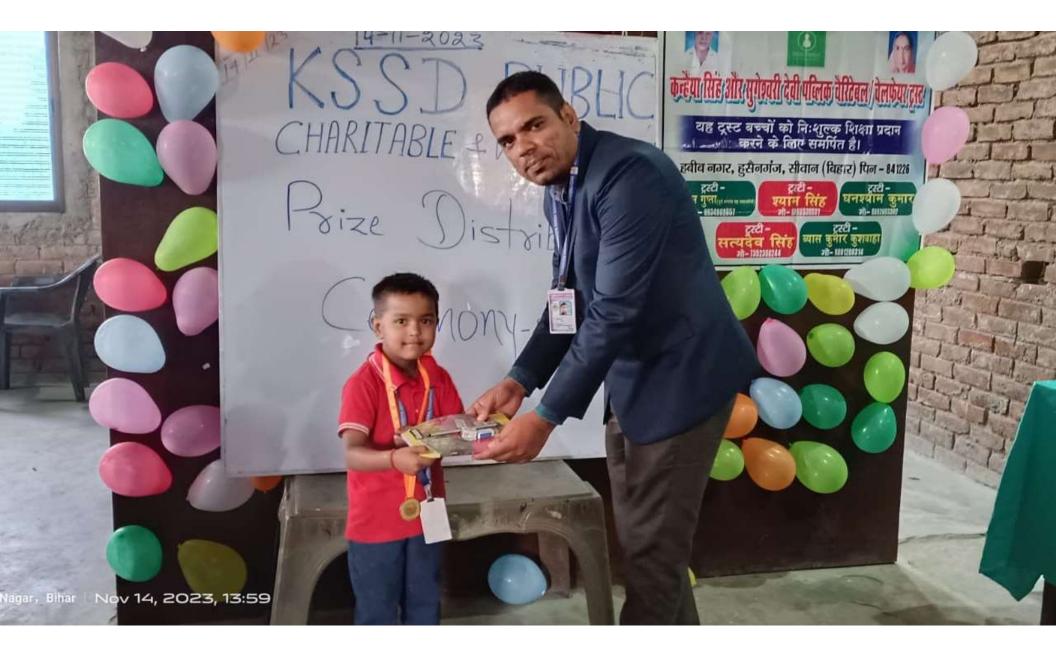

88538601





e-ANUDAAN MINISTRY OF SOCIAL JUSTICE & EMPOWERMENT GOVT OF INDIA



भारत सरकार Government of India सूक्ष्म, लघु एवं मध्यम उद्यम मंत्रालय Ministry of Micro, Small and Medium Enterprises





• Kanhaiya Singh Shikshan Kendra (KSSK) and Sugeshwari Devi Coaching Center are educational institutions managed and operated by the <u>Kanhaiya Singh and Sugeshwari Devi (KSSD)</u> <u>Public Charitable and Welfare Trust</u>, located in Siwan, Bihar.

• These charitable organizations offer free education to underprivileged children, spanning from Nursery to Class 10. Their combined efforts have had a positive impact on the lives of over 350 students, enhancing their educational and personal development.

































































































Your donation can give underprivileged children better futures. Donate & save tax.



**Bank Name- AXIS Bank** 

Bank Account Name - Kanhaiya Singh and Sugeshwari Devi Public Charitable & Welfare Trust

Bank Account No- 923020013631589

Bank IFSC code - UTIB0000766

**Bank Account Type -Current** 

Branch Address - Ground Floor, Dwivedy Colony, Siwan, Bihar, 841226 (Near Head Post Office)



**Bank Name - IDBI Bank** 

Bank Account Name- Kanhaiya Singh and Sugeshwari Devi Public Charitable & Welfare Trust

Bank Account No: 1076102000010618

Bank IFSC Code: IBKL0001076

**Bank Account Type -Current** 

Branch Address-Samnani Complex Chapra Main Road, Makhdum Sarai Rd, Siwan, Bihar 841226

Your donations are exempt under Section 80G of the Income Tax Act.

## Appendix

Website-

ht