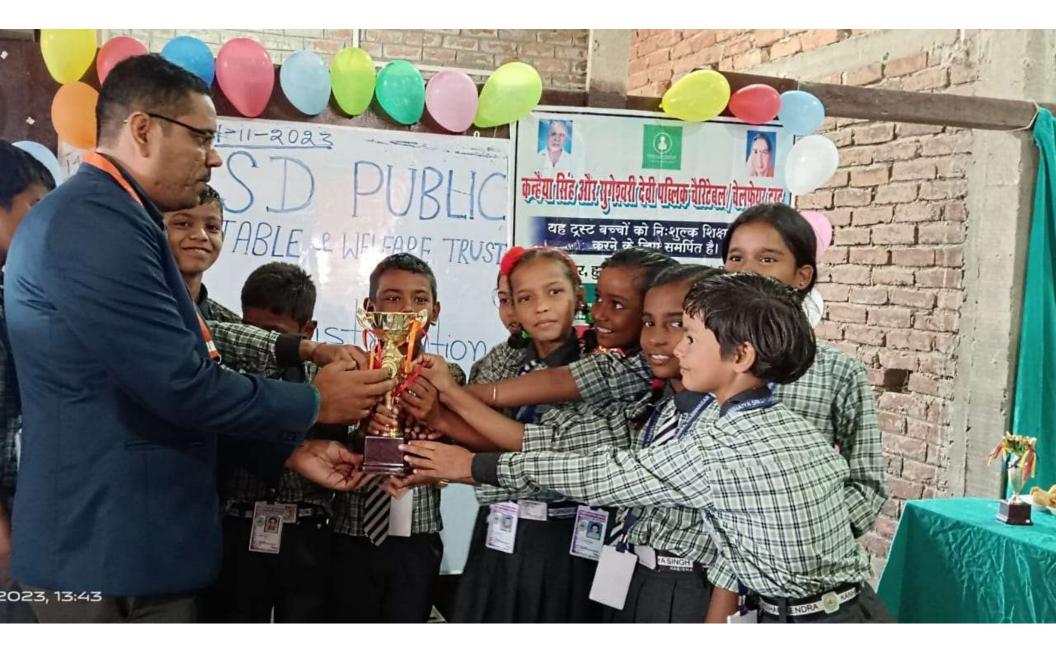

## **KSSD's Celebration of Achievement**

• These charitable organizations offer free education to underprivileged children, spanning from Nursery to Class 10. Their combined efforts have had a positive impact on the lives of over 350 students, enhancing their educational and personal development.