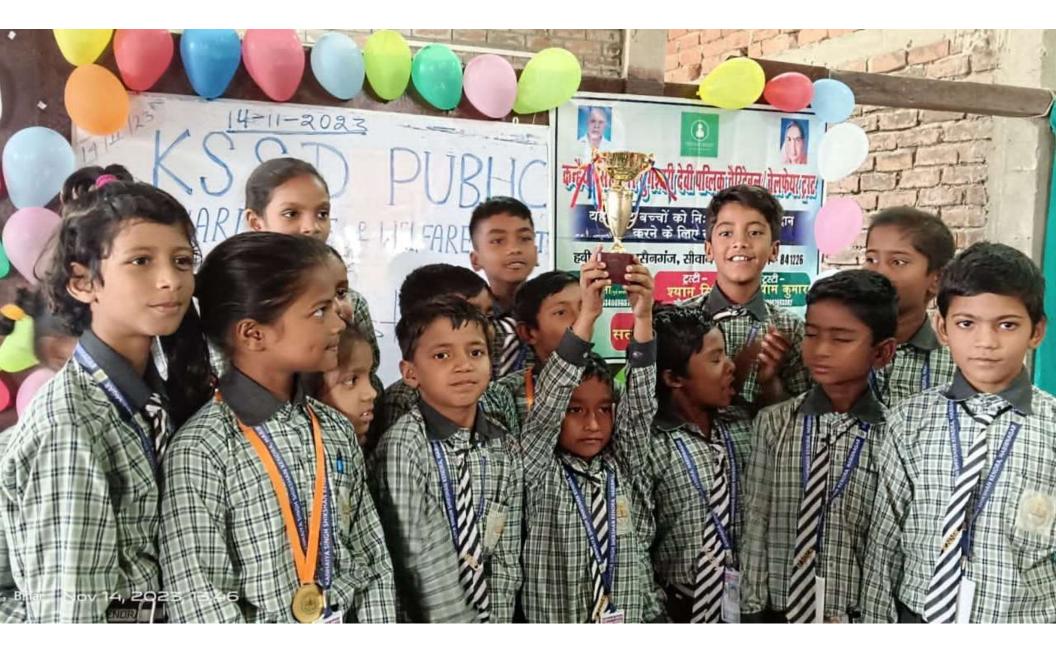

• These charitable organizations offer free education to underprivileged children, spanning from Nursery to Class 10. Their combined efforts have had a positive impact on the lives of over 350 students, enhancing their educational and personal development.