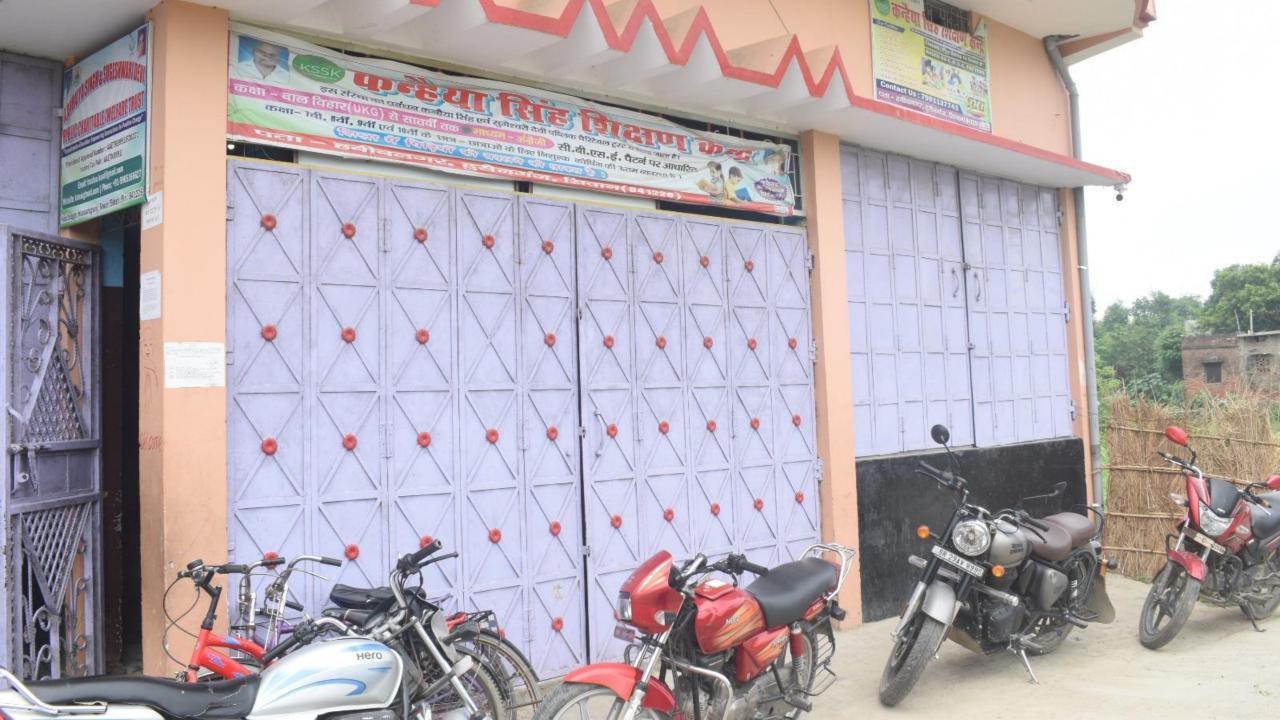

## के के के के के कि ती है। जिस्सी कि ती कि त

कन्हैया सिंह एडं सुगेश्वरी देवी पब्लीक चैरिटेबल एडं वेलफेयर ट्रस्ट द्वरा प्रबंधित

सभी बच्चों को निःशुल्क

🎎 C.B.S.E Board पर आधारित नर्सरी से 08 तक की कक्षाएं संचालित ﴿

#### विशेषताएँ:-

- 🛊 शैक्षिक वातावरण में विद्यार्थियों का सम्पूर्ण विकास।
- ★ समय─समय पर प्रतियोगी परीक्षाएं।
- ★ बच्चों की इंग्लिश स्पीकिंग पर विशेष ध्यान।
- ★ प्रत्येक माह अभिमावक एवं शिक्षक गोष्ठी। ★ स्कूल के बाद कमजोर विद्यार्थियों के लिए डे-बोर्डिंग कोचिंग की सुविद्या।
- 🛊 परस्नालिटी डेवलप्पेन्ट की अतिरिक्त कक्षाओं की सुविधा।
- ★ बेबी क्लासेज में छोटे बच्चों की देख-माल के लिए दाई की व्यवस्था। ★ बच्चों की विशेष देखमाल के लिए प्रत्येक कमरे में सी.सी.टी.वी. कैमरे की व्यवस्था।
- ★ बच्चों को खेलने की उत्तम व्यवस्था।