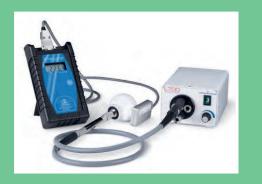

8900097 EndoBench XTB

8900070 EndoBench XT

390001 Rigid QC Device

8900077 EndoLume Meter

8900096 EndoLume +LED 8300006 LED Light Source

8900034 EndoScan Rigid **Optic Scanner** 

300200 Wireless USB Camera

300501 HDMI Digital Microscope