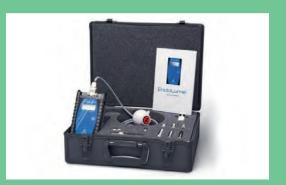

8900097 EndoBench XTB

8900070 EndoBench XT

390001 Rigid QC Device

8900077 EndoLume Meter

8900096 EndoLume +LED 8300006 LED Light Source

8900034 EndoScan Rigid **Optic Scanner** 

300200 Wireless USB Camera

300501 HDMI Digital Microscope