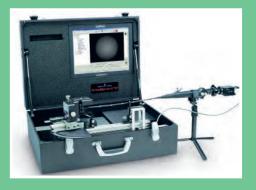

8900097 EndoBench XTB

8900070 EndoBench XT

390001 Rigid QC Device

8900077 EndoLume Meter

8900096 EndoLume +LED 8300006 LED Light Source

8900034 EndoScan Rigid **Optic Scanner** 

300200 Wireless USB Camera

300501 HDMI Digital Microscope