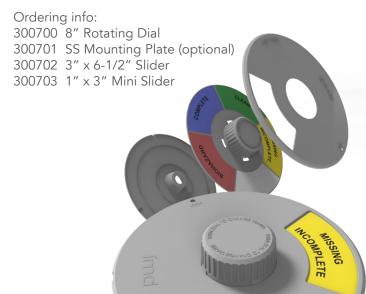

## STATUS INDICATOR DIAL

The 5-position locking dial can be rotated to identify status including: CLEAN | BIO-HAZARD | COMPLETE | INCOMPLETE | BLANK DRY ERASE for custom identification. Includes mounting tape for installation. An optional stainless steel mounting plate is available for permanent welded installation on metal surfaces.