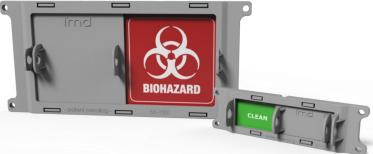

## STATUS INDICATOR SLIDERS

The 2-position locking plate slides into position to indicate **CLEAN** | **BIOHAZARD** status. Sliders come with mounting tape for quick and easy installation on a variety of surfaces and equipment. Regular and mini size available!