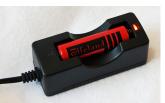

Step 4: To Charge the Battery, remove the Battery (B) from the Light Stick (C) and insert into the Charger base (A) as shown. For use in the United States attach the US electrical adapter then plug into a standard electrical outlet. A red light will indicate charging and a green light will indicate fully charged.