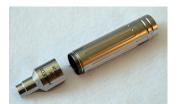

Step 1: Unscrew the cap off of the Light Stick (C) and Insert Battery (B) with the positive connection opposite the green on/off button. Screw back together.

Step 2: Attached the Light Stick (C) to the light post of the MicroFlex scope (or any other scope you are using.) First remove any adapters from the light post of the scope as the fitting on the light stick will not work if there are other adapters on the light post. Carefully screw the light stick to the light post of the scope being carefully not to cross thread the fittings.

Step 1: Install Battery. Reattach Cap Step 2: Attach to Light Post