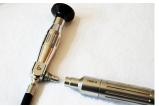

Step 1: Unscrew the cap off of the Light Stick (C) and Insert Battery (B) with the positive connection opposite the green on/off button. Screw back together.

Step 2: Attached the Light Stick (C) to the light post of the MicroFlex scope (or any other scope you are using.) First remove any adapters from the light post of the scope as the fitting on the light stick will not work if there are other adapters on the light post. Carefully screw the light stick to the light post of the scope being carefully not to cross thread the fittings.

To clean, simply wipe down with a medical grade antiseptic wipe. Do not immerse in any type of liquid. For Service contact Capital Medical Resources 614.657.7780

Step 3: Press Green Button to On/Off

Step 1: Unscrew Cap

Step 1: Install Battery. Reattach Cap Step 2: Attach to Light Post