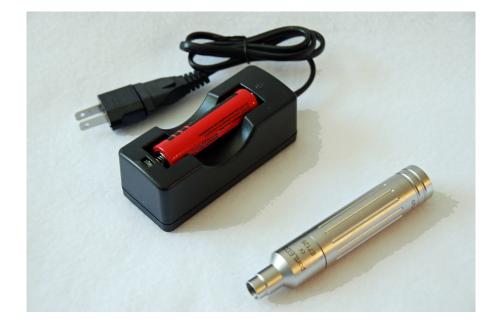

#### ASSEMBLY:

The light stick comes in 3 pieces:

- A. 100-240V AC Charger Base with Electrical Adapter
- B. 3.7 V Lithium Ion Rechargeable Battery
- C. Light Stick Handle

Note: The rechargeable battery should arrive partially charged so you can use and test immediately.

Step 4: To Charge the Battery, remove the Battery (B) from the Light Stick (C) and insert into the Charger base (A) as shown. For use in the United States attach the US electrical adapter then plug into a standard electrical outlet. A red light will indicate charging and a green light will indicate fully charged.