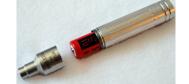

Step 1: Unscrew the cap off of the Light Stick (C) and Insert Battery (B) with the positive connection opposite the green on/off button. Screw back together.

Step 2: Attached the Light Stick (C) to the light post of the MicroFlex scope (or any other scope you are using.) First remove any adapters from the light post of the scope as the fitting on the light stick will not work if there are other adapters on the light post. Carefully screw the light stick to the light post of the scope being carefully not to cross thread the fittings.

Step 1: Install Battery. Reattach Cap Step 2: Attach to Light Post