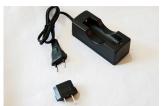

Step 4: To Charge the Battery, remove the Battery (B) from the Light Stick (C) and insert into the Charger base (A) as shown. For use in the United States attach the US electrical adapter then plug into a standard electrical outlet. A red light will indicate charging and a green light will indicate fully charged.