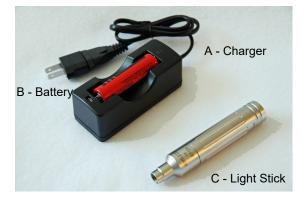

#### ASSEMBLY:

The light stick comes in 3 pieces:

- A. 100-240V AC Charger Base with Electrical Adapter
- B. 3.7 V Lithium Ion Rechargeable Battery
- C. Light Stick Handle

Note: The rechargeable battery should arrive partially charged so you can use and test immediately.