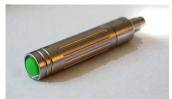

#### Part # 100068 Portable, Rechargeable, LED Light Stick

Not for general surgical use. Can be used for in office procedures such as ENT where low power light is suitable. Made in China.

Step 3: Press the Green on/off button on the Light Stick to activate the light.

Troubleshooting: If the light does not come on make sure you have the battery inserted correctly and that the battery is charged.