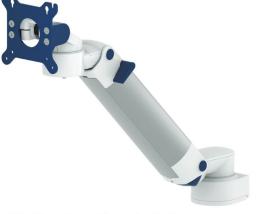

in our accessories catalogue. Please note that not every accessory is suitable for every cart.











Flush mount

**Support arm pivot** 

**Extended pivot arm light duty** 

### Monitor presentations



**Extended pivot arm heavy duty** 

- VESA 75/100 monitor adaptation
- Quick release VESA
- 5" plunge plate
- Manufacturer-specific mounting interface

3TX

4K

- Keyboard tray
- Ergonomic W-bracket
- Fold-up Z-bracket

### **Fixings**



Adapter for vertical wall channel



Adapter for Mindray medical supply units



Fixed rail clamp



Adapter for Amico pendants & headwalls



Vertical rail clamp



Adapter for Löwenstein Medical anaesthesia machines



Dual vertical rail clamp



1B

1F

Fixed / universal pole clamp



Adapter for anaesthesia machines with existing side channel





## Height adjustable arm



- VESA 75/100 monitor adaptation
- Quick release VESA

Monitor presentations

5" plunge plate



- Keyboard tray
- **Ergonomic W-bracket**
- Fold-up Z-bracket



# Extended height adjustable arm

**Fixings** 



Adapter for vertical wall channel



Adapter for Mindray medical supply units



Fixed rail clamp



Adapter for Amico pendants & headwalls



Vertical rail clamp



Adapter for Löwenstein Medical anaesthesia machines



Dual vertical rail clamp



1B 1F

Fixed / universal pole clamp



Adapter for anaesthesia machines with existing side channel

3TX





Adapter for vertical wall channel



Adapter for Mindray medical supply units



Fixed rail clamp



Adapter for Amico pendants & headwalls



Vertical rail clamp



Adapter for Löwenstein Medical ana