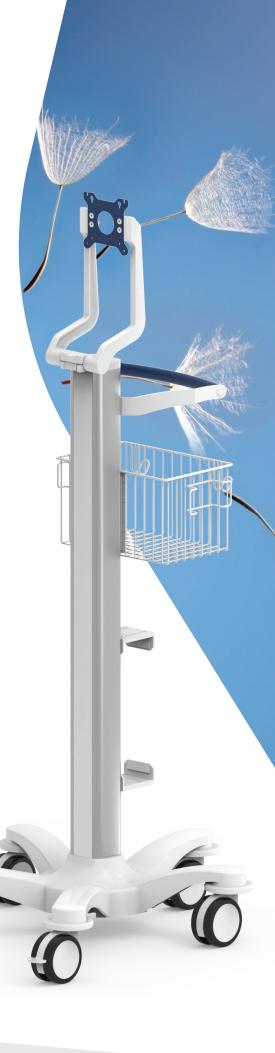

### **CART LIGHT DUTY**

A roll stand for light applications of up to 14 kg/ 30.9 lbs. All carts are tested and certified as safe before supply. The robust construction makes it a favourite amount nursing staff. Smooth manoeuverability, ease of cleaning combined with a 2-year warranty make this roll stand out.

#### **ACCEPTS**

- **All standard fixings**
- **External power supply holsters**
- **Baskets**
- Many other accessories