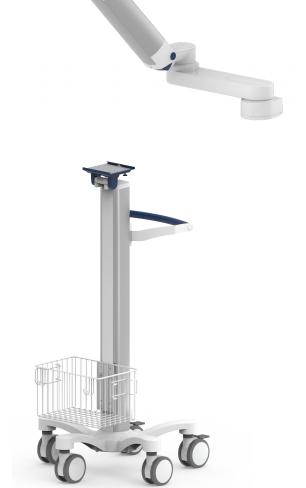

### **CART LIGHT DUTY**

A roll stand for light applications of up to 14 kg/ 30.9 lbs. All carts are tested and certified as safe before supply. The robust construction makes it a favourite amount nursing staff. Smooth manoeuverability, ease of cleaning combined with a 2-year warranty make this roll stand out.

### **DESIGNED FOR**

- Daily repetitive use
- Reliability
- Current regulation (EU) 2017/745 (MDR) & IEC 60601-1 safety standards

#### **FEATURES**

- Easy to clean
- No pooling areas for liquids
- **Easy-glide movement**
- Lockable castors for stability
- **Small footprint**

#### **ACCEPTS**

- **All standard fixings**
- **External power supply holsters**
- **Baskets**
- Many other accessories

## **CART LIGHT DUTY**