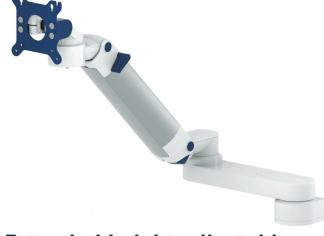

### Monitor presentations

**Extended pivot arm heavy duty** 

- VESA 75/100 monitor adaptation
- Quick release VESA
- 5" plunge plate
- Manufacturer-specific mounting interface

3TX

4K

- Keyboard tray
- Ergonomic W-bracket
- Fold-up Z-bracket