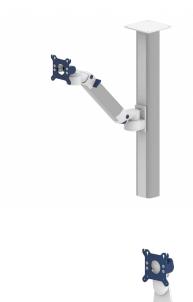

### **MONITOR PRESENTATIONS**

Which monitor would you like to mount? CIM med offers solutions for a wide range of medical device manufacturers.

### Monitor presentations

**Extended pivot arm heavy duty** 

- VESA 75/100 monitor adaptation
- Quick release VESA
- 5" plunge plate
- Manufacturer-specific mounting interface

3TX

4K

- Keyboard tray
- Ergonomic W-bracket
- Fold-up Z-bracket

## Height adjustable arm

- VESA 75/100 monitor adaptation
- Quick release VESA

Monitor presentations

5" plunge plate

- Keyboard tray
- **Ergonomic W-bracket**
- Fold-up Z-bracket