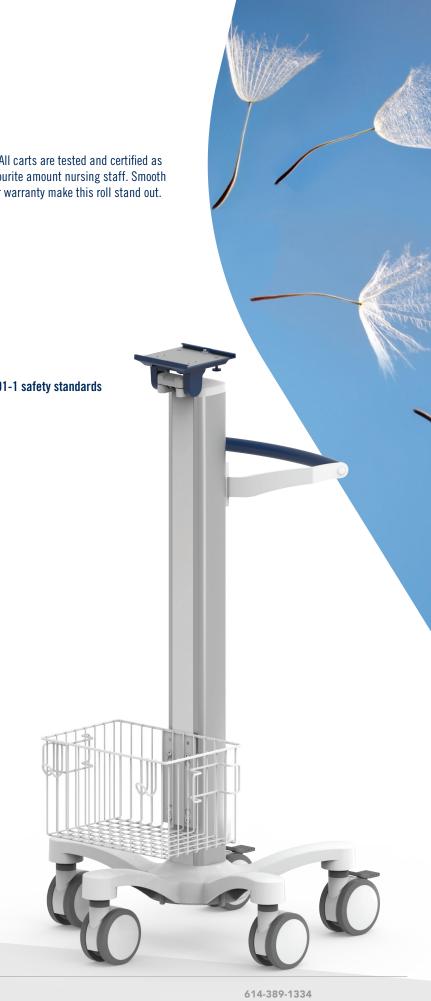

### **CART LIGHT DUTY**

A roll stand for light applications of up to 14 kg/ 30.9 lbs. All carts are tested and certified as safe before supply. The robust construction makes it a favourite amount nursing staff. Smooth manoeuverability, ease of cleaning combined with a 2-year warranty make this roll stand out.

### **DESIGNED FOR**

- Daily repetitive use
- Reliability
- Current regulation (EU) 2017/745 (MDR) & IEC 60601-1 safety standards

#### **FEATURES**

- Easy to clean
- No pooling areas for liquids
- **Easy-glide movement**
- Lockable castors for stability
- **Small footprint**

#### **ACCEPTS**

- **All standard fixings**
- **External power supply holsters**
- **Baskets**
- Many other accessories

## **CART LIGHT DUTY**