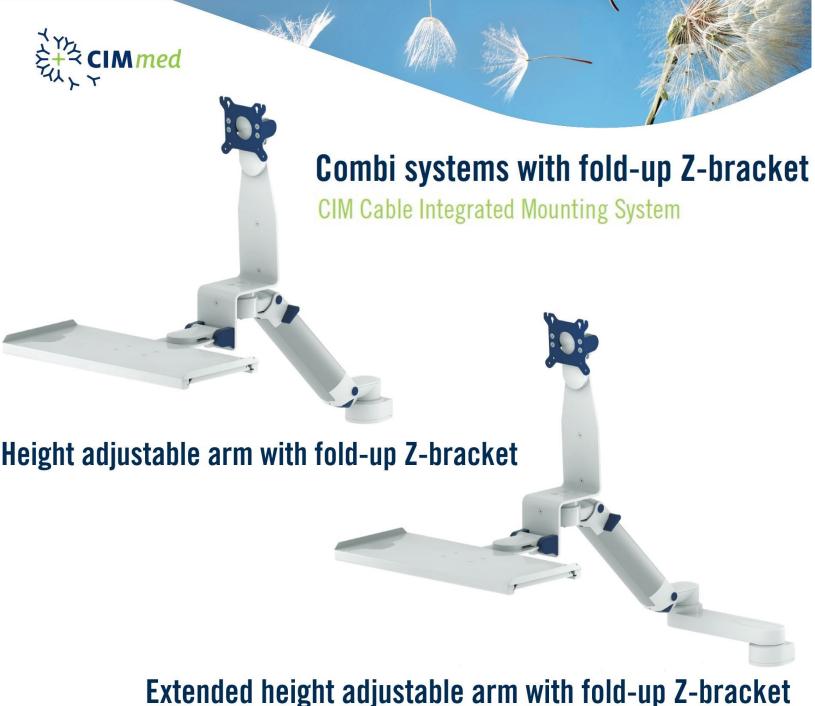

## Height adjustable arm

- VESA 75/100 monitor adaptation
- Quick release VESA

Monitor presentations

5" plunge plate

- Keyboard tray
- **Ergonomic W-bracket**
- Fold-up Z-bracket

# Extended height adjustable arm with fold-up Z-bracket