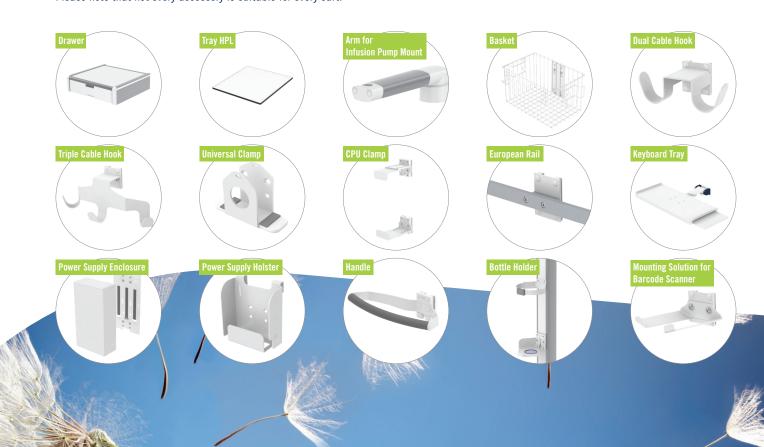

### **ACCESSORIES**

A huge variety of accessories is available which you will find in our accessories catalogue. Please note that not every accessory is suitable for every cart.

### **ACCEPTS**

- Drawers and shelves
  Single and double drawer consoles or simply shelves to place your equipment.
- Support arms

  CIM height adjustable and non-height adjustable arms to mount monitors, devices and other medical equipment.
- Accessories
  A huge variety of accessories is available: cable hooks, baskets, IV poles.

### **ACCESSORIES**

A huge variety of accessories is available which you will find in our accessories catalogue. Please note that not every accessory is suitable for every cart.

Flush mount

**Support arm pivot** 