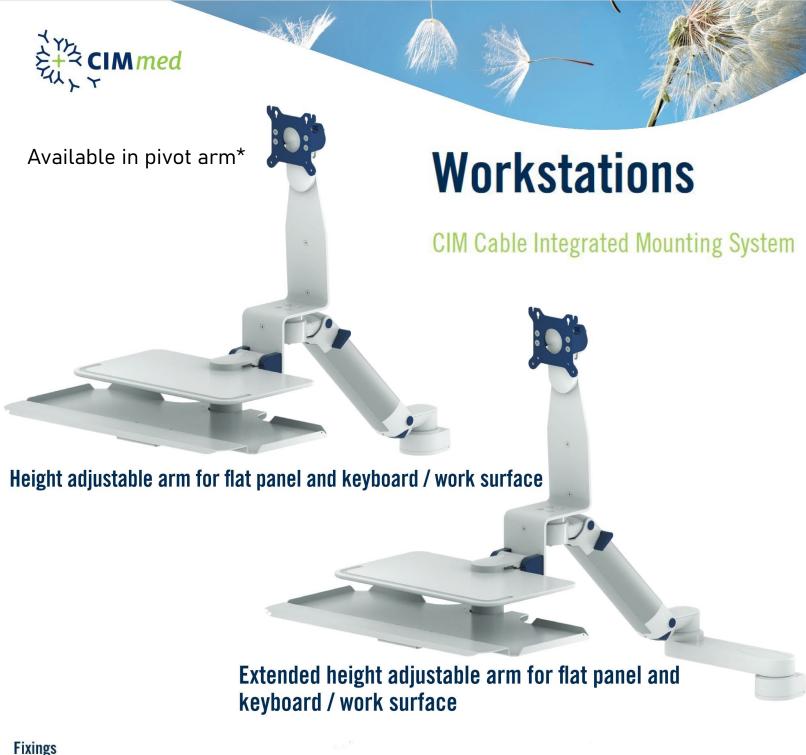

## Height adjustable arm

- VESA 75/100 monitor adaptation
- Quick release VESA

Monitor presentations

5" plunge plate

- Keyboard tray
- **Ergonomic W-bracket**
- Fold-up Z-bracket

# Extended height adjustable arm

**Fixings** 

Adapter for vertical wall channel

Adapter for Mindray medical supply units

Fixed rail clamp

Adapter for Amico pendants & headwalls

Vertical rail clamp

Adapter for Löwenstein Medical anaesthesia machines