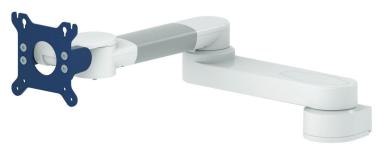

### Monitor presentations

**Extended pivot arm heavy duty** 

- VESA 75/100 monitor adaptation
- Quick release VESA
- 5" plunge plate
- Manufacturer-specific mounting interface

3TX

4K

- Keyboard tray
- Ergonomic W-bracket
- Fold-up Z-bracket

## Height adjustable arm

- VESA 75/100 monitor adaptation
- Quick release VESA

Monitor presentations

5" plunge plate

- Keyboard tray
- **Ergonomic W-bracket**
- Fold-up Z-bracket