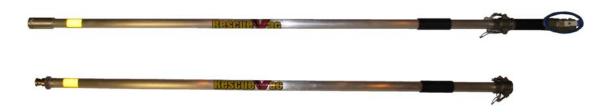

## Rescue Mud Knife

The RescueVac Rescue Mud Knife is specifically designed to be used in incidents such as mud slides, catch basins incidents, water main breaks, etc. where the victim becomes engulfed in water saturated material. Such types of rescues are difficult as the wet material creates a "suction" requiring removal of a large amount of material until the victim can be rescued.

The use of the Rescue Mud Knife breaks that "suction" force around the victim allowing for a rapid removal of the victim with a minimal amount of material removal required.

The design of the Rescue Mud Knife allows for operation with air only at 100 cfm @ 90-100 psi or an air/water combination using 100 cfm of air and 5 gpm of water.

The Rescue Mud Knife comes with control handle, 48" main with tip and 48" extension.

An air/water control unit allowing for single line deployment is available separately.

Rescue Vac Systems, Inc.

P.O. Box 546 North Aurora, Illinois 60542