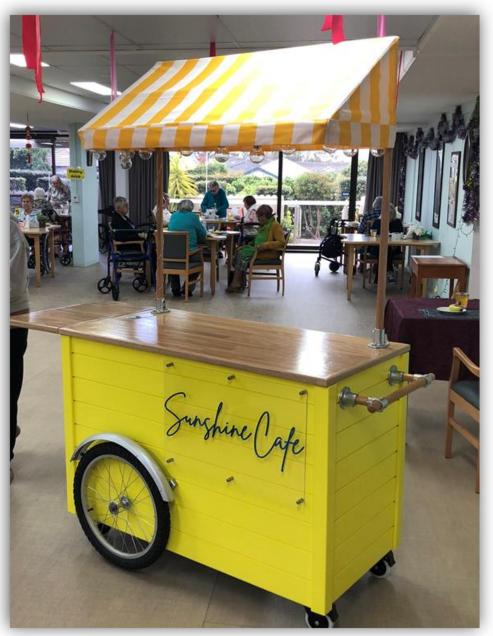

- Sized to be easily moved from (with the hood in place)
- Under cabinet fridge vinyl wrapped to match the cart
- Removable hood fitted from Tasmanian Oak and removable fabric hood (can be removed and washed)
- Cast iron handle and canopy mounts
- Acrylic cart sign customised to the location
- LED canopy lights
- Hardwood counter stained to match the cart and sealed for ease of use
- V board sides
- 500mm Lift up table extension allowing just under 1700mm total length
- 2 x Glass / Cup rack (does not include the racks)
- 2 x soft close drawers
- Heavy duty lockable caster wheels 100mm for easier mobility
- Mounted power strip
- 2 hanging baskets for additional storage