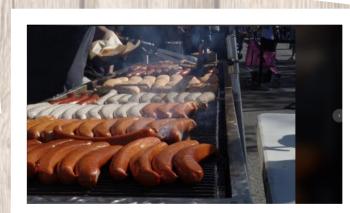

CAMPBELL

MUNITY EMERGENCY RESPONSE TEA

Since 1994, the Campbell Chamber of Commerce has attracted almost one million people to its annual Oktoberfest in historic downtown Campbell.

The two-day Bavarian-themed event showcases authentic, mouthwatering German foods including bratwurst and other sausages, sauerkraut, pretzels and German potato salad, a variety of beers and ales, over 100 fine artisans from all over the country.