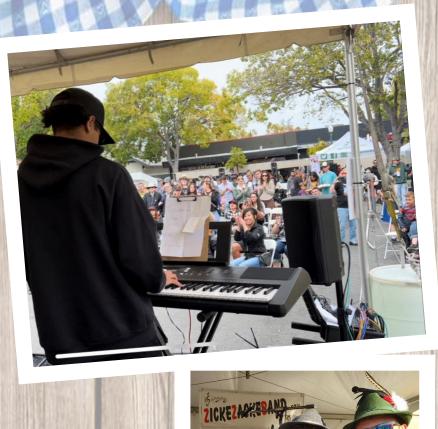

CAMPBELL

MUNITY EMERGENCY RESPONSE TEA

Since 1994, the Campbell Chamber of Commerce has attracted almost one million people to its annual Oktoberfest in historic downtown Campbell.

The two-day Bavarian-themed event showcases authentic, mouthwatering German foods including bratwurst and other sausages, sauerkraut, pretzels and German potato salad, a variety of beers and ales, over 100 fine artisans from all over the country.

In addition, this family-friendly event includes a KidsZone and an impressive line-up of entertainment on four stages throughout the grounds.

Campbell's Oktoberfest will be aggressively marketed throughout the Bay Area and on the web. Publicity and promotions will consist of extensive multi-media campaigns and will include print, radio, mobile and electronic media outlets. In addition, we print Official Map/Programs, posters and postcards that are distributed throughout the Bay Area prior to the event and during the event. Posters and Postcards, are distributed to merchants, community organizations, city offices, libraries, and schools throughout the Bay Area.