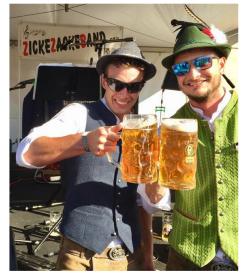

CAMPBELL

MUNITY EMERGENCY RESPONSE TEA

Since 1994, the Campbell Chamber of Commerce has attracted almost one million people to its annual Oktoberfest in historic downtown Campbell.

The two-day Bavarian-themed event showcases authentic, mouthwatering German foods including bratwurst and other sausages, sauerkraut, pretzels and German potato salad, a variety of beers and ales, over 100 fine artisans from all over the country.

In addition, this family-friendly event includes a KidsZone and an impressive line-up of entertainment on four stages throughout the grounds.

Campbell's Oktoberfest will be aggressively marketed throughout the Bay Area and on the web. Publicity and promotions will consist of extensive multi-media campaigns and will include print, radio, mobile and electronic media outlets. In addition, we print Official Map/Programs, posters and postcards that are distributed throughout the Bay Area prior to the event and during the event. Posters and Postcards, are distributed to merchants, community organizations, city offices, libraries, and schools throughout the Bay Area.