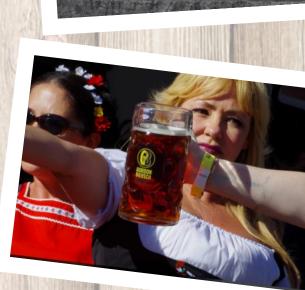

CAMPBELL

MUNITY EMERGENCY RESPONSE TEA

Since 1994, the Campbell Chamber of Commerce has attracted almost one million people to its annual Oktoberfest in historic downtown Campbell.

The two-day Bavarian-themed event showcases authentic, mouthwatering German foods including bratwurst and other sausages, sauerkraut, pretzels and German potato salad, a variety of beers and ales, over 100 fine artisans from all over the country.