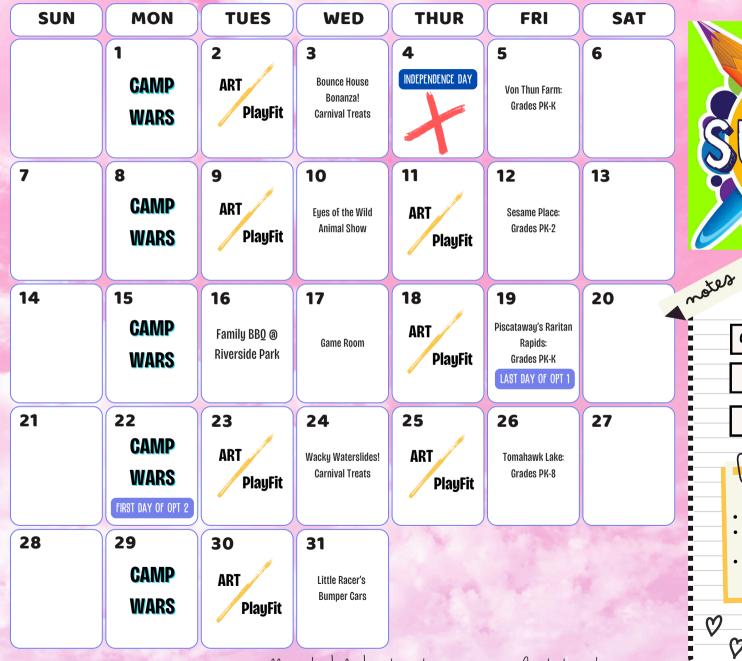

## JULY PK-K

2024

CHILDREN'S CORNER: GRADES PK-K

275 OLD NEW BRUNSWICK RD

(732) 427-7450

- · Lunch is served Mon Thurs
- Pool Days: Sunscreen, towel, full change of clothes!
- · Friday Field Trips: Green camp shirt, disposable lunch, sunscreen, comfy shoes!

\*all scheduled activities are subject to change\*

80