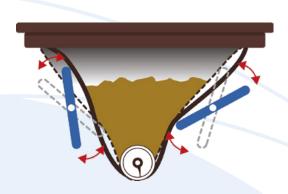

## 7 types of hoppers suitable for:

- yellow: abrasive resistant
- orange: high temperature
- red: chlorine resistant
- white: standard
- blue: FDA
- black 1: anti-static
- black 2: FDA / ATEX (NEW!)