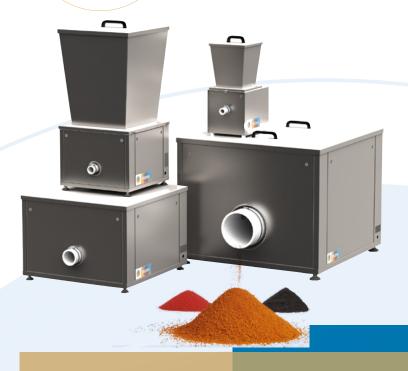

## 7 types of hoppers suitable for:

- yellow: abrasive resistant
- orange: high temperature
- red: chlorine resistant
- white: standard
- blue: FDA
- black 1: anti-static
- black 2: FDA / ATEX (NEW!)

### **Solutions from HETHON:**

- Accurate dosing of ingredients, colors and flavors
- Dosage in cookers, kettles and mixers
- Distribution of herbs and nuts over pastries, crisps, etc.
- Filling of small bottles, boxes or bags
- In-house design and production
- Custom-made design