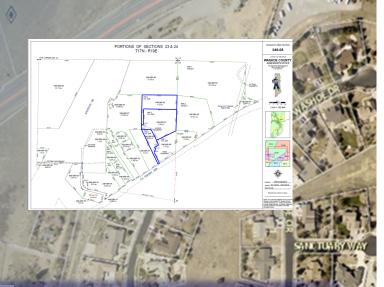

# GENERAL COMMERCIAL FOR SALE: \$2,300,400.00

295 US Highway 395 S Washoe County, NV 89704 Property Information

PARCEL NO: 046-080-51; 6.94 Acres

PARCEL NO: 046-080-52; 1.75 Acres BLDG SF: 2,053 SF STORAGE SF: 800 SF

\*This parcel may be purchased separately; Buyer must pay cash or obtain their own financing.

PARCEL NO: 046-080-53; 4.33 Acres

**ZONING: GC** 

2.02 ACRE FEET OF WATER RIGHTS PER LOT

OWNER FINANCING

30 YEAR AMORTIZATION DUE IN 10 YEARS

\*TERMS FOR APN: 046-080-51 & 046-080-53 WHEN PURCHASED TOGETHER; 30% DOWN/3.5% INTEREST

\*TERMS FOR PURCHASE OF ALL (3X) APN \$600,000.00 DOWN/3.5% INTEREST

Contact: Kimberly Clark/Broker Nevada Lic. No. B.0049252.CORP E: Kimberly@kcrenv.com

## **PRICE:**

046-080-51 - \$1,110,400.00 046-080-52 - \$ 515,000.00 046-080-53 - \$ 675,000.00 (3x) APN - \$2,300,400.00