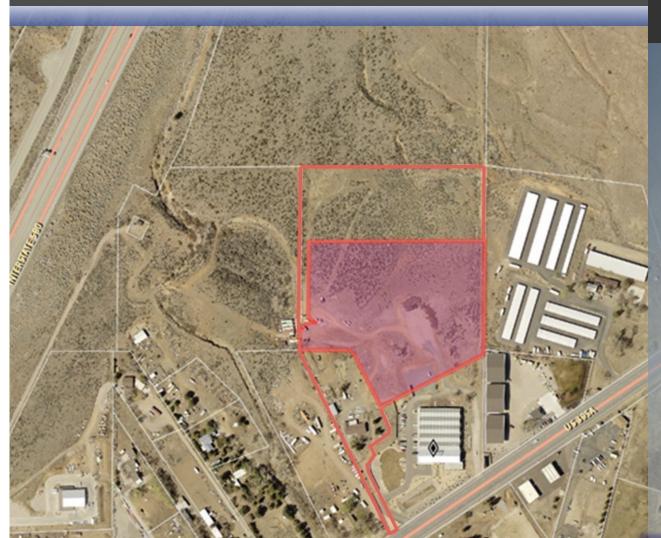

# GENERAL COMMERCIAL FOR SALE: \$2,300,400.00

295 US Highway 395 S Washoe County, NV 89704 Property Information

PARCEL NO: 046-080-51; 6.94 Acres

PARCEL NO: 046-080-52; 1.75 Acres BLDG SF: 2,053 SF STORAGE SF: 800 SF

\*This parcel may be purchased separately; Buyer must pay cash or obtain their own financing.

PARCEL NO: 046-080-53; 4.33 Acres

**ZONING: GC** 

2.02 ACRE FEET OF WATER RIGHTS PER LOT

OWNER FINANCING

30 YEAR AMORTIZATION DUE IN 10 YEARS

\*TERMS FOR APN: 046-080-51 & 046-080-53 WHEN PURCHASED TOGETHER; 30% DOWN/3.5% INTEREST

\*TERMS FOR PURCHASE OF ALL (3X) APN \$600,000.00 DOWN/3.5% INTEREST

Contact: Kimberly Clark/Broker Nevada Lic. No. B.0049252.CORP E: Kimberly@kcrenv.com

## **PRICE:**

046-080-51 - \$1,110,400.00 046-080-52 - \$ 515,000.00 046-080-53 - \$ 675,000.00 (3x) APN - \$2,300,400.00