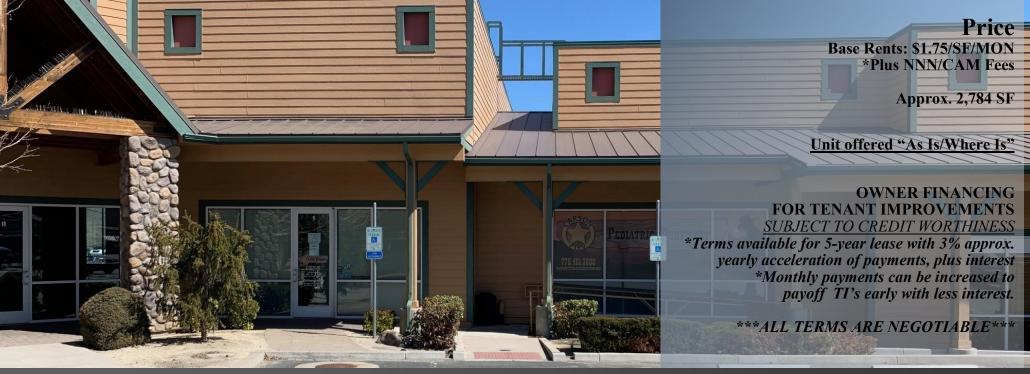

## **PRICE:**

Base Rents: \$1.75/SF/MON \*Plus NNN/CAM Fees \*\*Owner Financing for TI's Available Subject to Tenant Worthiness

# **MEDICAL/DENTAL FOR LEASE!** KimberRidge Commercial Real Estate J.S. POST OFFICE is proud to present this beautiful office space previously utilized as a dentist's office. This unit is located in a well SHERIFF developed shopping center in Carson City with well established tenants such as Anytime Fitness and Eyemart.