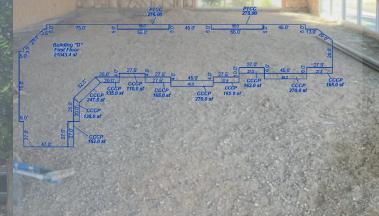

#### **Available Units**

4530-10: Approx 1,469 SF 4560-03: Approx 1,558 SF 4560-04: Approx 1,289 SF

4620-02: Approx 1,416 SF

4620-03: Approx 1,420 SF 4620-04: Approx 1,374 SF

Units offered "As Is/Where Is"