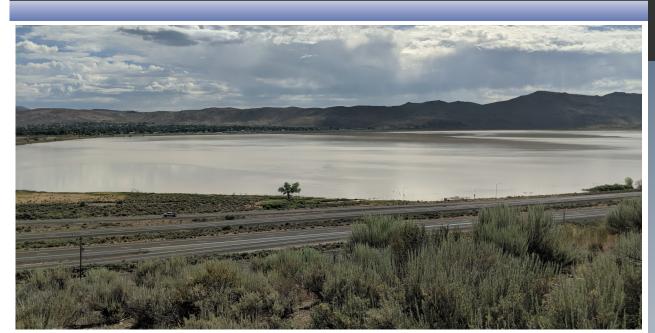

#### PROPERTY DESCRIPTION:

Subject property is a hillside land parcel on the corner of N. Virginia and Reno Park Blvd.. and adjacent to the I-395 Hwy and the California/Nevada border overlooking White Lake, Coldsprings, and Bordertown. Reno is nestled in the hub of the western region with a market area of 11 states and 53 million people. Now that we know that Northern Nevada, and indeed much of the Nation, are experiencing economic growth, this parcel would be a perfect opportunity for any investor or home builder.

### **Area**

Subject property is a hillside land parcel on the corner of N. Virginia and Reno Park Blvd.. and adjacent to the I-395 Hwy and the California/ Nevada border overlooking White Lake, Coldsprings, and Bordertown.