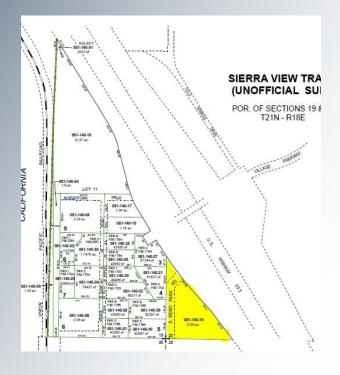

### **Property Information**

PARCEL NUMBER: 081-140-19

LOT SIZE: 5.35 Acres SALES PRICE: \$139,000

#### PROPERTY DESCRIPTION:

Subject property is a hillside land parcel on the corner of N. Virginia and Reno Park Blvd.. and adjacent to the I-395 Hwy and the California/Nevada border overlooking White Lake, Coldsprings, and Bordertown. Reno is nestled in the hub of the western region with a market area of 11 states and 53 million people. Now that we know that Northern Nevada, and indeed much of the Nation, are experiencing economic growth, this parcel would be a perfect opportunity for any investor or home builder.

## **Property Information:** 0 Reno Park Blvd.

**LOT NUMBER:** 081-140-19

**LOT SIZE:** 5.35 Acres

### **Area**

Subject property is a hillside land parcel on the corner of N. Virginia and Reno Park Blvd.. and adjacent to the I-395 Hwy and the California/ Nevada border overlooking White Lake, Coldsprings, and Bordertown.