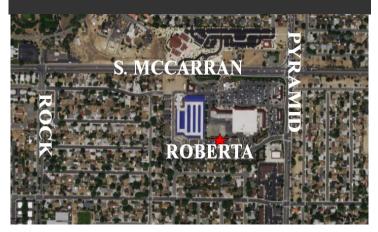

#### PROPERTY OVERVIEW Medical office space conveniently located off McCarran Blvd. and Pyramid Way, on Roberta Lane, directly South of Sparks Mercantile Shopping Center, with easy access to both Interstate 80 and Interstate 580. This space offers four offices, six exam rooms, 2 EMG rooms, a break room, two bathrooms, nice waiting area, office reception area, multiple work stations, large conference/bull pen room and multiple file and storage areas. The property has ample parking with handicap spaces close to entrance.

#### Area

Medical office space conveniently located off McCarran Blvd. and Pyramid Way, on Roberta Lane, directly South of Sparks Mercantile Shopping Center, with easy access to both Interstate 80 and Interstate 580.