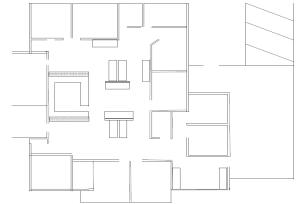

#### PROPERTY OVERVIEW Medical office space conveniently located off McCarran Blvd. and Pyramid Way, on Roberta Lane, directly South of Sparks Mercantile Shopping Center, with easy access to both Interstate 80 and Interstate 580. This space offers four offices, six exam rooms, 2 EMG rooms, a break room, two bathrooms, nice waiting area, office reception area, multiple work stations, large conference/bull pen room and multiple file and storage areas. The property has ample parking with handicap spaces close to entrance.