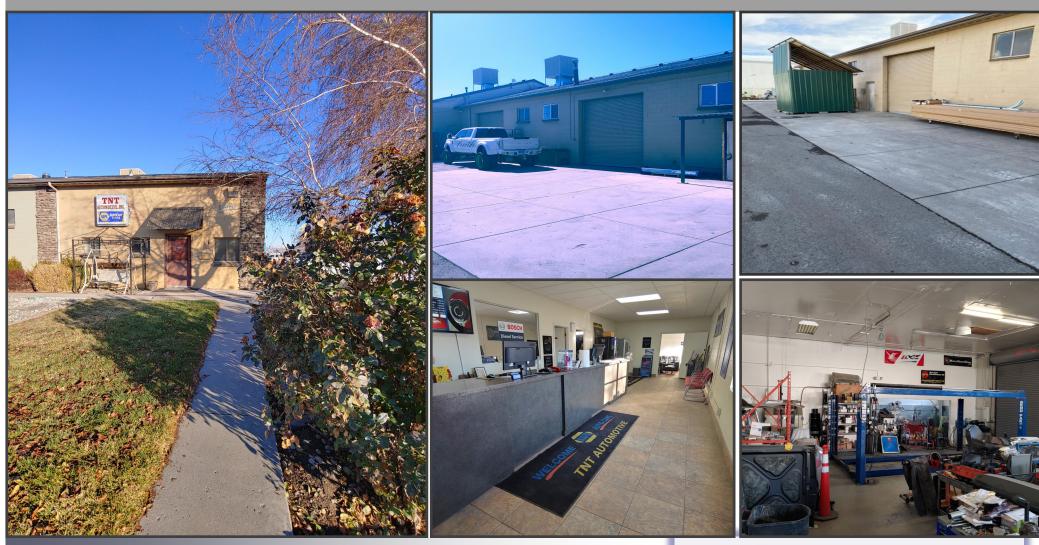

#### **PROPERTY OVERVIEW**

Nice industrial property is located in the heart of the "Sparks Industrial Core" on the highly visible corner of Marietta and Greg Street. It consists of a 14,000 SF masonry building, built in 1966 on 1 acre. The building currently houses three tenants with additional income from a billboard located on the property.

This property is offered as a sale and owner lease back of 8000 SF. Two additional tenants currently occupy the remaining 6000 SF.

#### **Additional Features:**

- Secure 8' chain link razor/barb wire fencing with vinyl slats and privacy awning fabric interior
- Dual entrances with 20' and 16' gate openings
- (6) 12' X 12' Roll up doors
- Clear height 14'
- Rail Siding
- High Speed Internet available through Charter