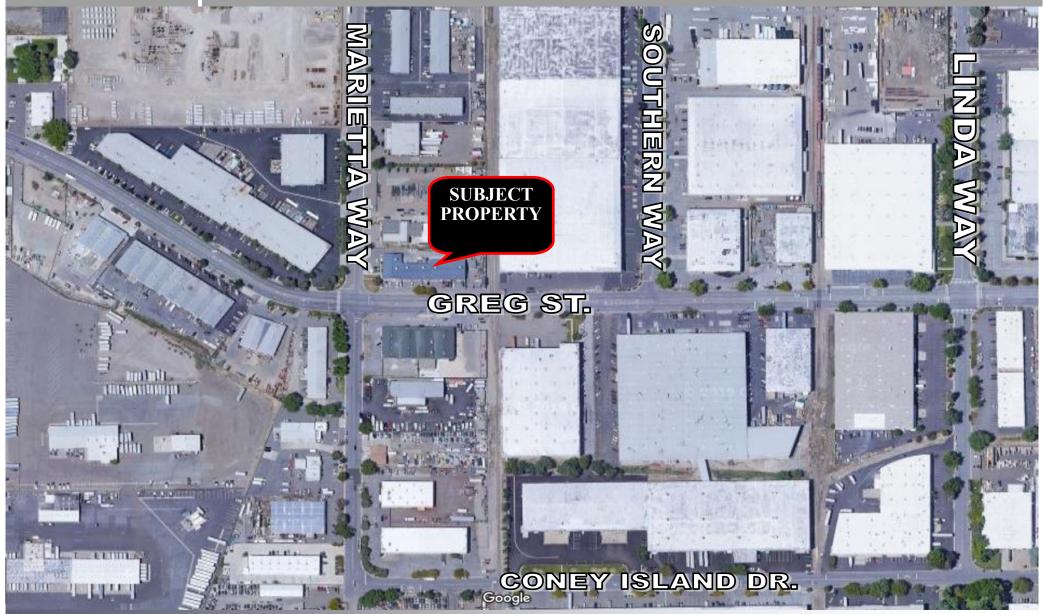

#### **PROPERTY OVERVIEW**

Nice industrial property is located in the heart of the "Sparks Industrial Core" on the highly visible corner of Marietta and Greg Street. It consists of a 14,000 SF masonry building, built in 1966 on 1 acre. The building currently houses three tenants with additional income from a billboard located on the property.