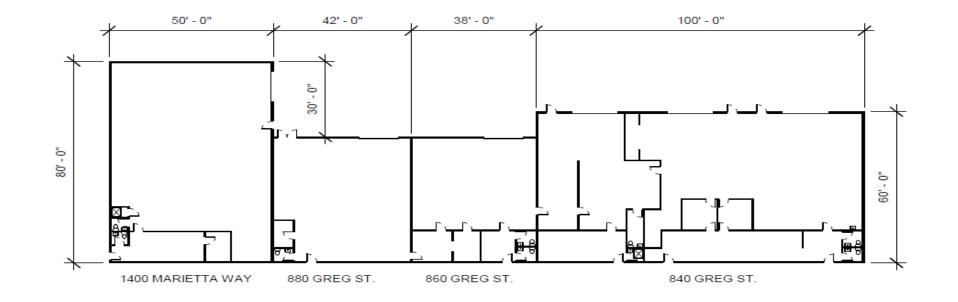

#### **PROPERTY OVERVIEW**

Nice industrial property is located in the heart of the "Sparks Industrial Core" on the highly visible corner of Marietta and Greg Street. It consists of a 14,000 SF masonry building, built in 1966 on 1 acre. The building currently houses three tenants with additional income from a billboard located on the property.

This property is offered as a sale and owner lease back of 8000 SF. Two additional tenants currently occupy the remaining 6000 SF.