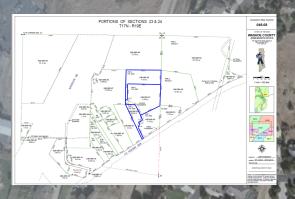

**GENERAL COMMERCIAL** FOR SALE: \$2,300,400.00

> 295 US Highway 395 S Washoe County, NV 89704

**Property Information** PARCEL NO: 046-080-51; 6.94 Acres

PARCEL NO: 046-080-52; 1.75 Acres

**BLDG SF: 2,053 SF** STORAGE SF: 800 SF

PARCEL NO: 046-080-53; 4.33 Acres

**ZONING: GC** 

2.02 ACRE FEET OF WATER **RIGHTS PER LOT** 

**OWNER FINANCING** \*TERMS FOR INDIVIDUAL LOT FINANCING 30% DOWN/3.5% INTEREST 30 YEAR AMORTIZATION DUE IN 10 YEARS \*TERMS FOR PURCHASE OF ALL (3X) APN \$600,000.00 DOWN/3.5% INTEREST 30 YEAR AMORTIZATION DUE IN 10 YEARS

# **PRICE:**

046-080-51 - \$1,110,400.00 046-080-52 - \$ 515,000.00 046-080-53 - \$ 675,000.00 (3x) APN - \$2,300,400.00