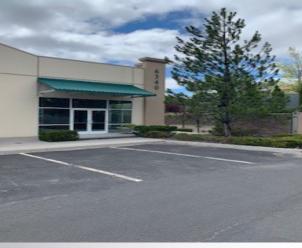

# **Property Information**

SF

- -6330 Mae Anne Ave., Unit 1, 2,388 SF
- -6330 Mae Anne Ave., Unit 4, 2,388 SF
- -6340 Mae Anne Ave., Unit 7, 2,800 SF

#### AREA

Extremely busy Northwest location. Your business built out to your specifications. Buildings are one story in shell condition with concrete flooring and walls. Units can be demised and/or combined. Mature professional landscaping included in managed association, common area with plentiful parking. Originally built in 2005-2006