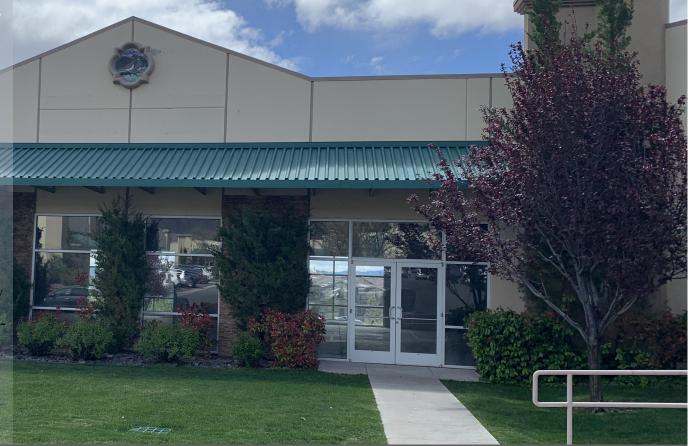

#### AREA

Extremely busy Northwest location. Your business built out to your specifications. Buildings are one story in shell condition with concrete flooring and walls. Units can be demised and/or combined. Mature professional landscaping included in managed association, common area with plentiful parking. Originally built in 2005-2006

## <u>Area</u>

Extremely busy Northwest location. Mature professional landscaping included in managed association, common area with plentiful parking