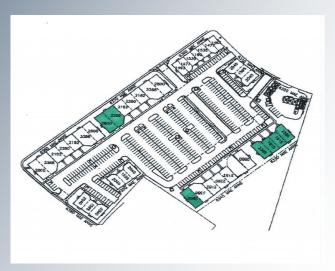

# LEASE DETAILS

6330, 6340 & 6370 Mae Anne Ave. Reno, NV 89523 \$.90/SF/Month

Operating expenses are approx. \$0.28/SF/Month

\*Available Units Indicated in Green

The information furnished has been obtained from sources we deem reliable and is submitted subject to errors, omissions and changes. Although KimberRidge Commercial Real Estate has no reason to doubt its accuracy, we do not guarantee it. All information should be verified by the recipient prior to lease, purchase, exchange or execution of legal documents.