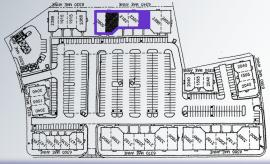

### **Property Information**

Maximum Contiguous Area Available: 6,624 SF

Suite 1: 2,800 S

Suite 3: 2,182 S

Suite 4: 2,260 SF

Suite 5: 2,182 S

PRICE

\$1.30 per SF per Month; Triple Net Lease

### **Property Information:** 6340 Mae Anne Ave.

Suite 1: 2,800 SF Suite 3: 2,182 SF Suite 4: 2,260 SF Suite 5: 2,182 SF