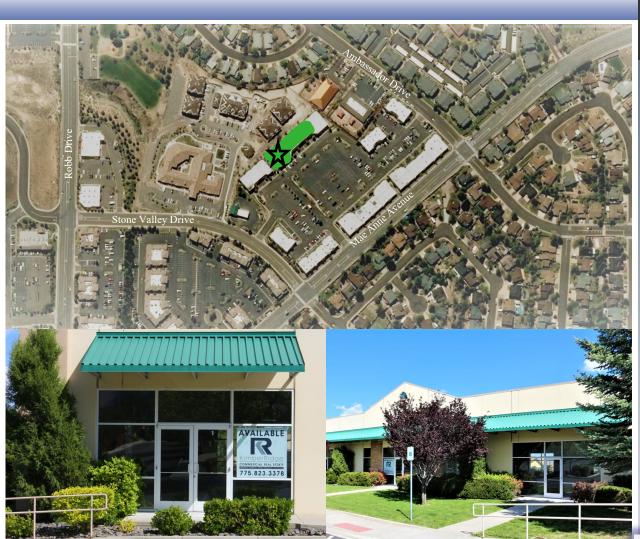

# FOR LEASE: OFFICE/RETAIL

6340 Mae Anne Ave. Reno, NV 89523 \$1.30/SF NNN

FEATURES
Excellent Parking

– Well Maintained Common Area

– Shell Building Condition

– Zoned NC AREA

The center is located amidst a plethora of rooftops. Traffic counts range from 6,000 to 15,000 vehicles per day.

#### Area

The center is located amidst a plethora of rooftops.

Traffic counts range from 6,000 to 15,000 vehicles per day.