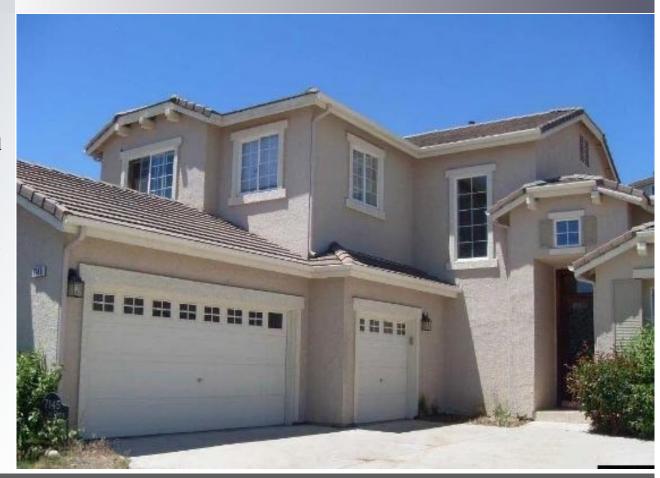

#### PROPERTY DESCRIPTION

This 4 bedroom, 2.5 bath home is located in the Hillcrest Development off 395 North. Hardwood laminate floors in the common area and Main Bedroom. Carpet in the 3 secondary bedrooms. It has a spacious living room with a fireplace adjacent to the kitchen and roomy dining area. Main bedroom offers a large living area, walk-in closet and an ensuite bathroom with a large bathtub, shower, dual sinks, and water closet. Secondary bedrooms are located on the upper level. Includes washer and dryer hookups. Backyard is fenced. 3 car garage. \$2,700.00 security deposit.

### Property Information: 7145 Beacon Drive

7145 Beacon Drive Reno, NV 89506

**Bed/Bath: 4/2.5** 

**SF: Approx: 2,813 SF** 