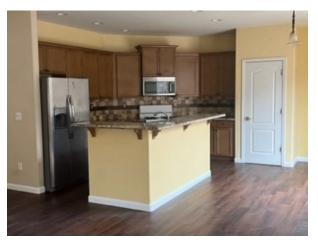

#### PROPERTY DESCRIPTION

This 4 bedroom, 2.5 bath home is located in the Hillcrest Development off 395 North. Hardwood laminate floors in the common area and Main Bedroom. Carpet in the 3 secondary bedrooms. It has a spacious living room with a fireplace adjacent to the kitchen and roomy dining area. Main bedroom offers a large living area, walk-in closet and an ensuite bathroom with a large bathtub, shower, dual sinks, and water closet. Secondary bedrooms are located on the upper level. Includes washer and dryer hookups. Backyard is fenced. 3 car garage. \$2,700.00 security deposit.