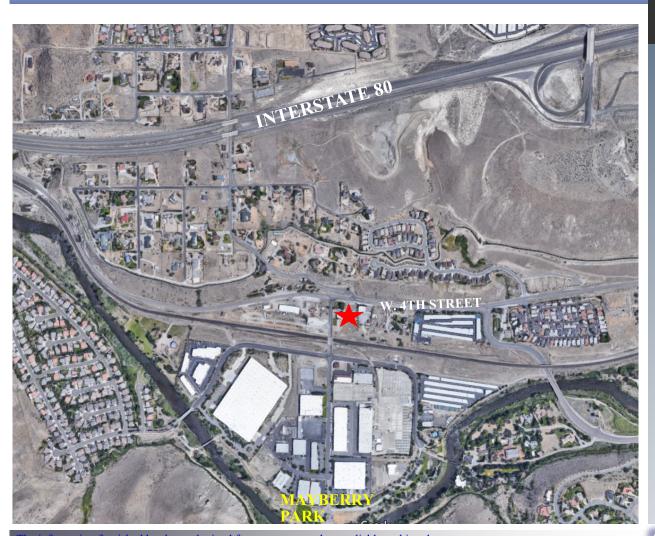

#### **OVERVIEW**

This property consists of a 32,595 square foot site located directly off West 4th Street. This land offers an ideal environment for any company seeking a quality space to store belongings and is easily accessible from Interstate 80.

## Area

-Located directly off of West 4th Street.-Easily accessible from Interstate 80.