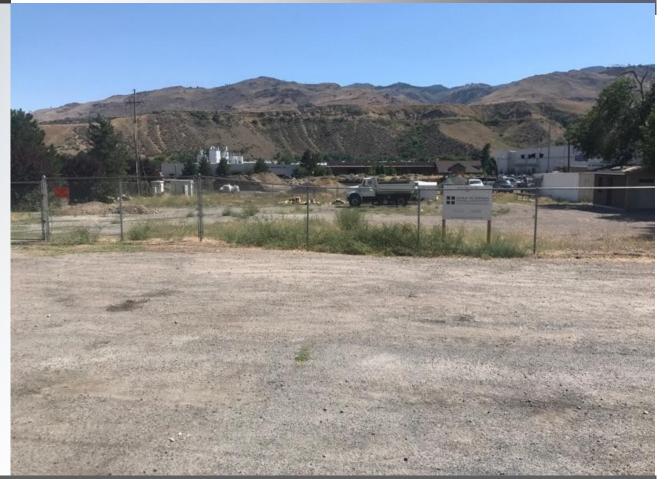

#### SF

**32,595 SF or ~ 0.748 Acre** \*A portion from the west gate will be fenced off from gate to

South Side of property.

PRICE \$1,500/Month

#### **OVERVIEW**

This property consists of a 32,595 square foot site located directly off West 4th Street. This land offers an ideal environment for any company seeking a quality space to store belongings and is easily accessible from Interstate 80.

AVAILABLE 32,595 SF or ~0.748 Acre PRICE:

\$1,500/Month