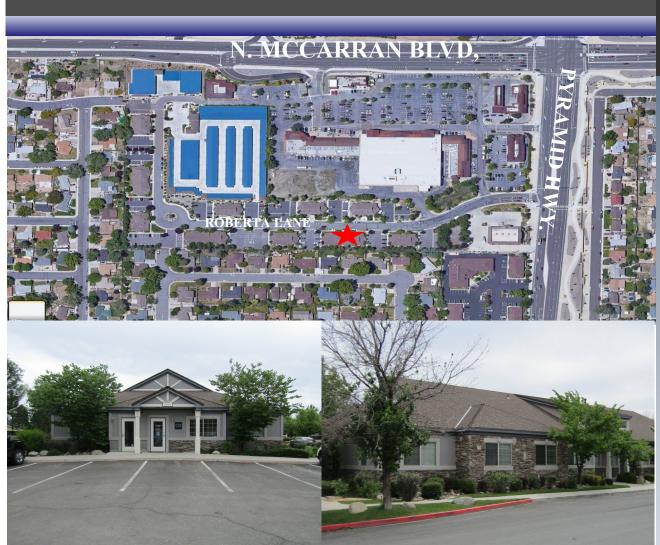

#### PROPERTY OVERVIEW

Office space conveniently located off McCarran Blvd. and Pyramid Way, on Roberta Lane, directly South of Sparks Mercantile Shopping Center, with easy access to both Interstate 80 and Interstate 580. Beautiful office development situated in a park like setting. This business park offers inspiring designs and a collaborative environment.

### <u>Area</u>

Office space conveniently located off McCarran Blvd. and Pyramid Way, on Roberta Lane, directly South of Sparks Mercantile Shopping Center, with easy access to both Interstate 80 and Interstate 580.