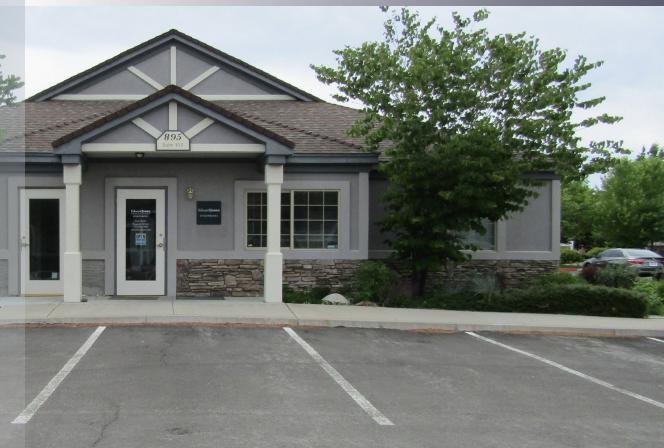

# FOR LEASE: **OFFICE**

895 Roberta Lane **Sparks, NV 89431** 

Suite #103-1,205 SF Available

PRICE \$1.45 SF/MO/MGR

#### PROPERTY OVERVIEW

Office space conveniently located off McCarran Blvd. and Pyramid Way, on Roberta Lane, directly South of Sparks Mercantile Shopping Center, with easy access to both Interstate 80 and Interstate 580. Beautiful office development situated in a park like setting. This business park offers inspiring designs and a collaborative environment.

### <u>Area</u>

Office space conveniently located off McCarran Blvd. and Pyramid Way, on Roberta Lane, directly South of Sparks Mercantile Shopping Center, with easy access to both Interstate 80 and Interstate 580.