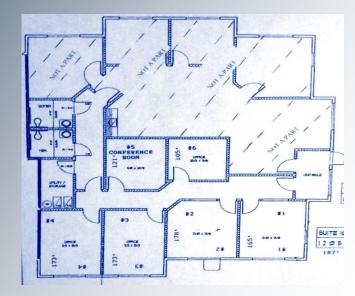

l office development situated in a park like setting. This business park offers inspiring designs and a collaborative environment.

**Zoning: Planned Development** 



**Contact: Kimberly Clark** License #: B.0049252.CORP

KimberRidge Commercial Real Estate

2295 S. Virginia Street, Ste. 16 Reno, NV 89502

Phone: 775-980-7232

Email: kimberly@KCRENV.com



### **Kimberly Clark**

775-980-7232 Kimberly@kcrenv.com

## **Property Information:**

895 Roberta Lane

AVAILABLE 1,205 SF Available

### **PRICE:**

\$1.45 per sf/MGR

### <u>Area</u>

Office space conveniently located off McCarran Blvd. and Pyramid Way, on Roberta Lane, directly South of Sparks Mercantile Shopping Center, with easy access to both Interstate 80 and Interstate 580.

## LEASE DETAILS

895 Roberta Lane Sparks, NV 89431





The information furnished has been obtained from sources we deem reliable and is submitted subject to errors, omissions and changes. Although KimberRidge Commercial Real Estate has no reason to doubt its accuracy, we do not guarantee it. All information should be verified by the recipient prior to lease, purchase, exchange or execution of legal documents.

2295 S. Virginia Street, Ste. 16 Reno, NV 89502 775-829-5900