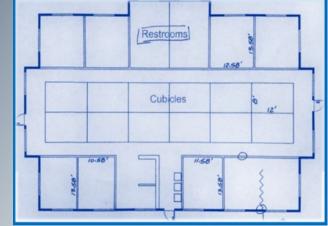

Highlighting one of several office spaces in this business park that offer inspiring designs and collaborative environments to include: Stand alone office building with ample parking. Bull Pen area for cubicles and private offices, ADA restrooms.