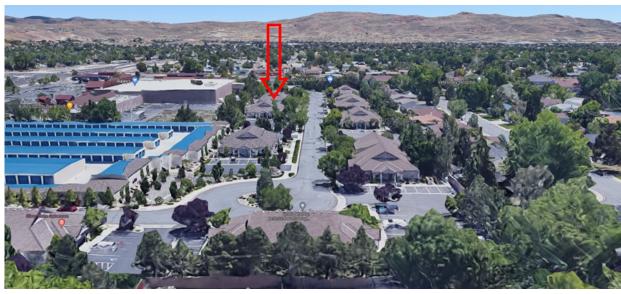

## FOR LEASE: **OFFICE**

910 Roberta Lane **Sparks**, NV 89431

4,240 SF Available

PRICE

Starting at \$1.50 SF/MO **Modified Gross Lease-5 Year Term** 

PROPERTY OVERVIEW

Office space conveniently located off McCarran Blvd. and Pyramid Way, on Roberta Lane, directly South of Sparks Mercantile Shopping Center, with easy access to both Interstate 80 and Interstate 580.

Contact Info.: Kimberly Clark License #: B.0049252.CORP Cell: 775-980-7232 Kimberly@kcrenv.com

**Property Information:** 

910 Roberta Lane

**AVAILABLE** 4,240 SF

**PRICE:** 

\$1.50 per sf/MGR

Area:

Medical office space conveniently located off McCarran Blvd. and Pyramid Way, on Roberta Lane, directly South of Sparks Mercantile Shopping Center, with easy access to both Interstate 80 and Interstate 580.