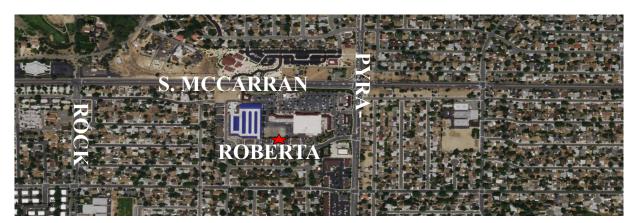

## FOR LEASE: **OFFICE**

910 Roberta Lane **Sparks**, NV 89431

4,240 SF Available

PRICE

Starting at \$1.50 SF/MO **Modified Gross Lease-5 Year Term** 

PROPERTY OVERVIEW

Office space conveniently located off McCarran Blvd. and Pyramid Way, on Roberta Lane, directly South of Sparks Mercantile Shopping Center, with easy access to both Interstate 80 and Interstate 580.

Contact Info.: Kimberly Clark License #: B.0049252.CORP Cell: 775-980-7232 Kimberly@kcrenv.com

**Property Information:** 

910 Roberta Lane

**AVAILABLE** 4,240 SF

**PRICE:** 

\$1.50 per sf/MGR

Area:

Medical office space conveniently located off McCarran Blvd. and Pyramid Way, on Roberta Lane, directly South of Sparks Mercantile Shopping Center, with easy access to both Interstate 80 and Interstate 580.