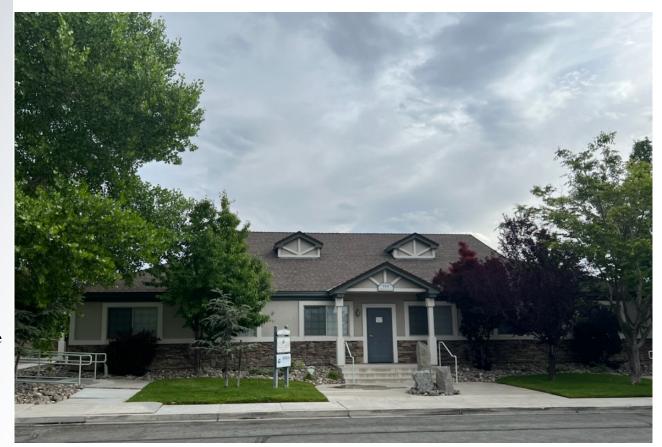

## FOR LEASE: **OFFICE**

910 Roberta Lane **Sparks**, NV 89431

4,240 SF Available

PRICE

Starting at \$1.50 SF/MO **Modified Gross Lease-5 Year Term** 

PROPERTY OVERVIEW

Office space conveniently located off McCarran Blvd. and Pyramid Way, on Roberta Lane, directly South of Sparks Mercantile Shopping Center, with easy access to both Interstate 80 and Interstate 580.

Highlighting one of several office spaces in this business park that offer inspiring designs and collaborative environments to include: Stand alone office building with ample parking. Bull Pen area for cubicles and private offices, ADA restrooms.