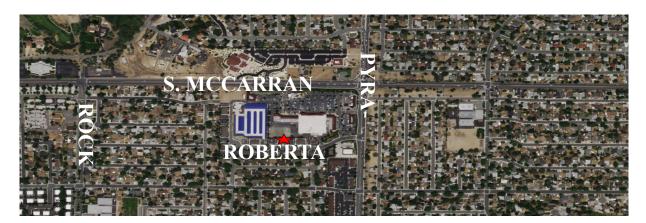

## FOR LEASE: OFFICE

910 Roberta Lane Sparks, NV 89431

4,240 SF Available

**PRICE** 

Starting at \$1.50 SF/MO Modified Gross Lease– 5 Year Term

PROPERTY OVERVIEW

Office space conveniently located off McCarran Blvd. and Pyramid Way, on Roberta Lane, directly South of Sparks Mercantile Shopping Center, with easy access to both Interstate 80 and Interstate 580.

## Area:

Medical office space conveniently located off McCarran Blvd. and Pyramid Way, on Roberta Lane, directly South of Sparks Mercantile Shopping Center, with easy access to both Interstate 80 and Interstate 580.