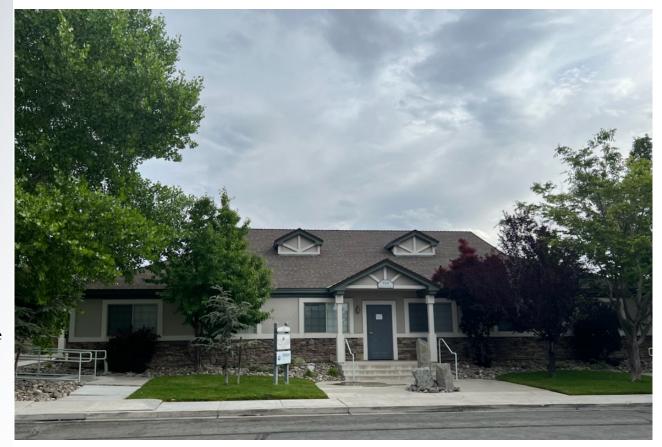

## FOR LEASE: OFFICE

910 Roberta Lane Sparks, NV 89431

4,240 SF Available

**PRICE** 

Starting at \$1.50 SF/MO Modified Gross Lease– 5 Year Term

PROPERTY OVERVIEW

Office space conveniently located off McCarran Blvd. and Pyramid Way, on Roberta Lane, directly South of Sparks Mercantile Shopping Center, with easy access to both Interstate 80 and Interstate 580.

Highlighting one of several office spaces in this business park that offer inspiring designs and collaborative environments to include: Stand alone office building with ample parking. Bull Pen area for cubicles and private offices, ADA restrooms.