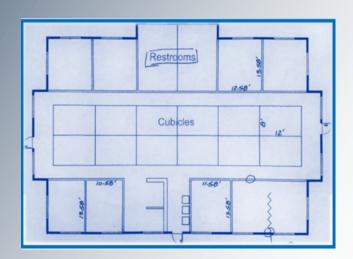

Highlighting one of several office spaces in this business park that offer inspiring designs and collaborative environments to include: Stand alone office building with ample parking. Bull Pen area for cubicles and private offices, ADA restrooms.

910 Roberta Lane

**AVAILABLE** 4,240 SF