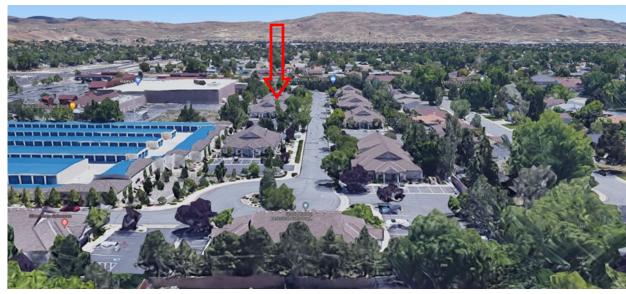

## FOR LEASE: OFFICE

910 Roberta Lane Sparks, NV 89431

4,240 SF Available

**PRICE** 

Starting at \$1.50 SF/MO Modified Gross Lease– 5 Year Term

PROPERTY OVERVIEW

Office space conveniently located off McCarran Blvd. and Pyramid Way, on Roberta Lane, directly South of Sparks Mercantile Shopping Center, with easy access to both Interstate 80 and Interstate 580.

## Area:

Medical office space conveniently located off McCarran Blvd. and Pyramid Way, on Roberta Lane, directly South of Sparks Mercantile Shopping Center, with easy access to both Interstate 80 and Interstate 580.