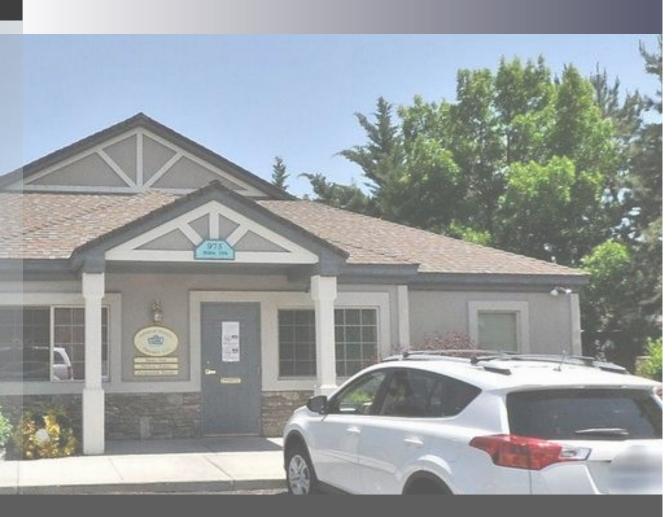

## FOR LEASE: MEDICAL/OFFICE

975 Roberta Lane **Sparks**, **NV 89431** 

2,520 SF Available

PRICE

Starting at \$1.55 SF/MO Modified Gross Lease-3 Year Minimum

#### PROPERTY OVERVIEW

Medical office space conveniently located off McCarran Blvd. and Pyramid Way, on Roberta Lane, directly South of Sparks Mercantile Shopping Center, with easy access to both Interstate 80 and Interstate 580. This space offers four offices, six treatment rooms, a break room, three bathrooms, a nice reception area, an office reception area, an x-ray room, and an assistant work area. One treatment/ office suite has reinforced floors.