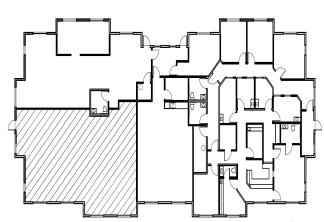

#### PROPERTY OVERVIEW

Medical office space conveniently located off McCarran Blvd. and Pyramid Way, on Roberta Lane, directly South of Sparks Mercantile Shopping Center, with easy access to both Interstate 80 and Interstate 580. This space offers four offices, six treatment rooms, a break room, three bathrooms, a nice reception area, an office reception area, an x-ray room, and an assistant work area. One treatment/ office suite has reinforced floors.