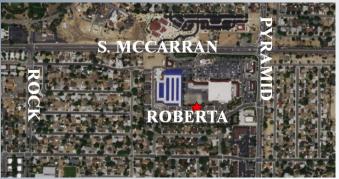

#### PROPERTY OVERVIEW

Medical office space conveniently located off McCarran Blvd. and Pyramid Way, on Roberta Lane, directly South of Sparks Mercantile Shopping Center, with easy access to both Interstate 80 and Interstate 580. This space offers four offices, six treatment rooms, a break room, three bathrooms, a nice reception area, an office reception area, an x-ray room, and an assistant work area. One treatment/ office suite has reinforced floors.

#### <u>Area</u>

Medical office space conveniently located off McCarran Blvd. and Pyramid Way, on Roberta Lane, directly South of Sparks Mercantile Shopping Center, with easy access to both Interstate 80 and Interstate 580.