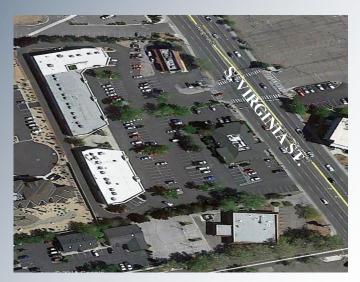

#### 2295-2303 S.VIRGINIA STREET RENO, NV 89501 ORCHARD PLAZA

<u>SF Available:</u> -825 SF– 2295 S. Virginia St. Suite 13

PRICE \$1.50 PSF/NNN

PROPERTY OVERVIEW: Center is serviced by a traffic signal; exposure to over 26,500 cars per day\*; co-tenants include Black Bear Diner, El Pollo Loco, KimberRidge Commercial Real Estate, American Family Insurance, and Shanghai Bistro Restaurant. Center was recently renovated with exterior improvements including a new facade, paint, and signage.

#### <u>Area</u>

Centrally located on S. Virginia near the Plumb Lane intersection; adjacent to Silver Wing residential development and the Park Lane Promenade coming soon. Flexible terms and improvement considerations.