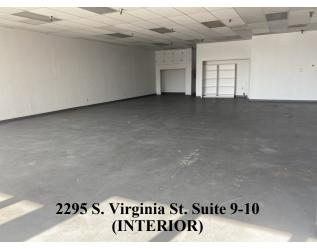

**Kimberly Clark** 775-980-7232 Kimberly@kcrenv.com

Property Information: 2293-2302 S. Virginia St. Orchard Plaza **AVAILABLE** 

—2295 Suite 9-10 - 1912.50 SF Divisible to1125 SF and 787.50 SF

–2295 Suite 3 - 1705 SF