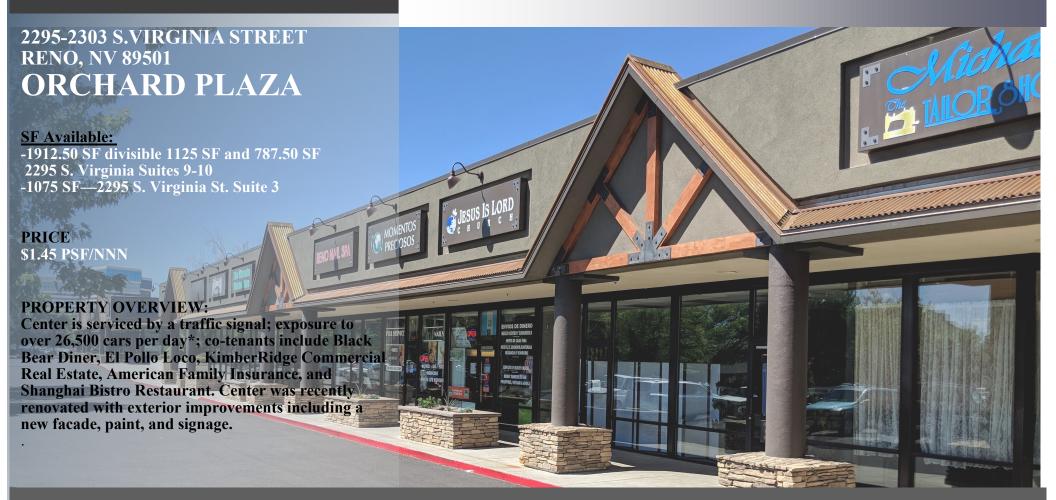

**Kimberly Clark** 775-980-7232 Kimberly@kcrenv.com

Property Information: 2293-2302 S. Virginia St. Orchard Plaza **AVAILABLE** 

—2295 Suite 9-10 - 1912.50 SF Divisible to1125 SF and 787.50 SF

–2295 Suite 3 - 1705 SF

### **PRICE:**

\$1.45 per sf/NNN

## LEASE DETAILS

**ORCHARD PLAZA** \$1.45 per sf/NNN

The information furnished has been obtained from sources we deem reliable and is submitted subject to errors, omissions and changes. Although KimberRidge Commercial Real Estate has no reason to doubt its accuracy, we do not guarantee it. All information should be verified by the recipient prior to lease, purchase, exchange or execution of