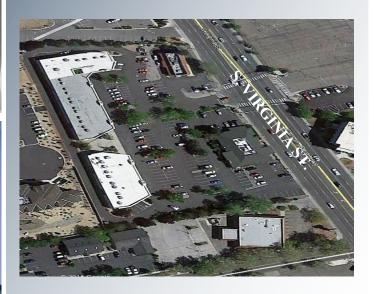

#### Area

Centrally located on S. Virginia near the Plumb Lane intersection; adjacent to Silver Wing residential development and the Park Lane Promenade coming soon. Flexible terms and improvement considerations.

(EXTERIOR)