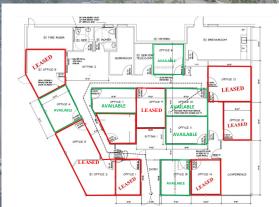

#### SF

Existing Office Spaces From 99 SF to 157 SF

PRICE

\$550.00 - \$725.00 per month

#### **Property Information:**

2295 S. Virginia St., Suite 16 Orchard Suites Existing Office Spaces From 99 SF to 157 SF

# **LEASE DETAILS**

2295 S. Virginia St., Suite 16 Orchard Suites \$550-\$725 per month

The information furnished has been obtained from sources we deem reliable and is submitted subject to errors, omissions and changes. Although KimberRidge Commercial Real Estate has no reason to doubt its accuracy, we do not guarantee it. All information should be verified by the recipient prior to lease, purchase, exchange or execution of legal documents.