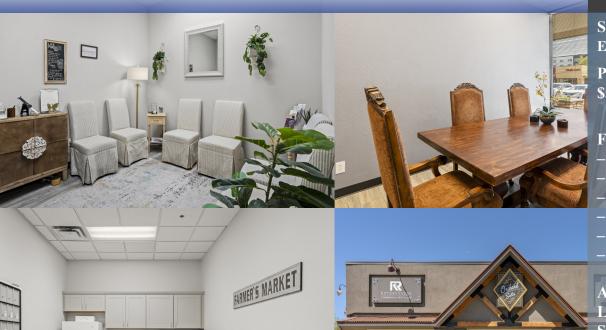

#### Features

- Beautiful Store Frontage Options
- Located in High Traffic Retail Center
- Room for Expansion
- Onsite Conference Room
- Commercial Printer/Copier/Fax Machine
  Center Serviced by a Traffic Signal

#### **Property Information:**

2295 S. Virginia St., Suite 16 Orchard Suites Existing Office Spaces From 99 SF to 157 SF

# PRICE:

\$550.00 -\$725.00 per month

ORCHARD SUITES