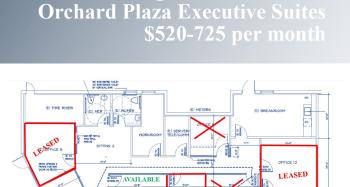

# 2295 S. Virginia Suite 16 Orchard Plaza

SF

**Existing Office Spaces From 99 SF to 157 SF** 

PRICE

\$520.00 - \$725.00 per month

## AVAILABLE

Existing Office Spaces From 99 SF to

# **PRICE:**

\$520.00 -\$725.00 per month

2295 S. Virginia Street, Ste. 16 Reno, NV 89502 775-829-5900

LEASED

AVAILABLE

LEASE DETAILS

2295 S. Virginia St. Suite 16