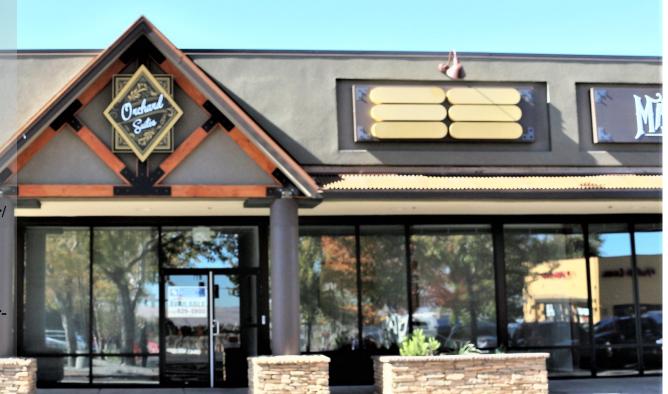

# 2295 S. Virginia Suite 16 Orchard Plaza

SF

**Existing Office Spaces From 99 SF to 157 SF** 

PRICE

\$520.00 - \$725.00 per month

### Area

This is in an area of high traffic volume. Centrally located on South Virginia Street, near Plumb Lane intersection, in a strip center with Black Bear Dinner & El Pollo Loco. Just across Virginia Street, Park Lane Promenade coming soon.

Property Information: 2295 S. Virginia St. Suite 16 Orchard Plaza-Executive Suites