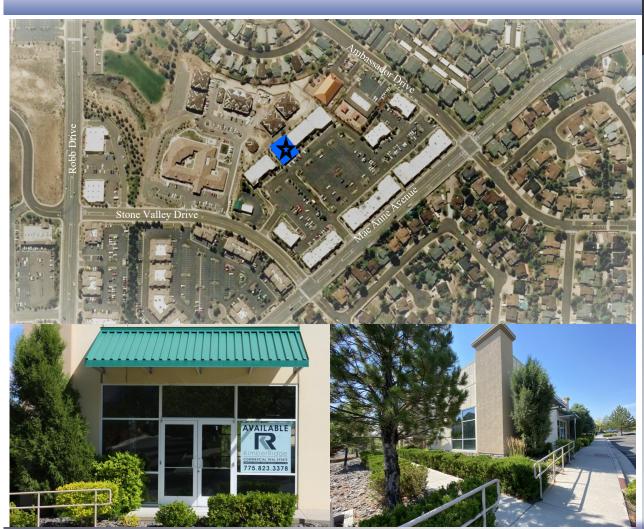

### **Property Information**

CONCRETE TILT UP YEAR BUILT: 2005 ZONING: NC

PARCEL NO.: 200-600-09 BLDG SF:6,130 SF

\*Suite 2 Leased Through April 2024

PRICE \$1,300,000.00

AREA

The center is located amidst a plethora of rooftops.

#### **Area**

The center is located amidst a plethora of rooftops.

Traffic counts range from 6,000 to 15,000 vehicles per day.