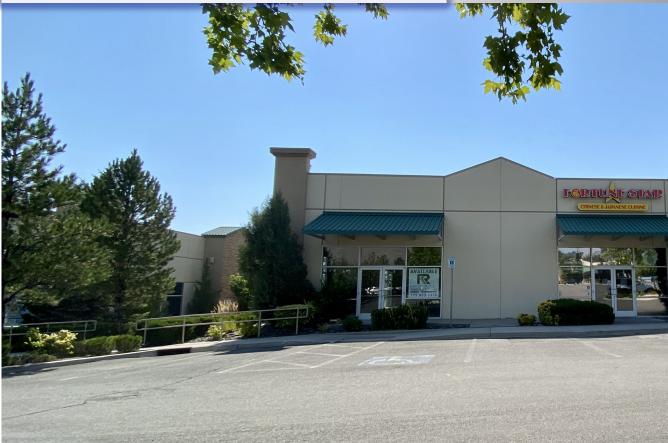

## FOR SALE: RETAIL/OFFICE \$1,300,000.00

6340 Mae Anne Avenue, Suites 1-2 Reno, NV 89523

### **Property Information**

CONCRETE TILT UP YEAR BUILT: 2005 ZONING: NC

PARCEL NO.: 200-600-09 BLDG SF:6,130 SF

\*Suite 2 Leased Through April 2024

PRICE \$1,300,000.00

AREA

The center is located amidst a plethora of rooftops.

#### **Property Features:**

- Excellent Parking
- Well Maintained Common Areas
- Shell Building Condition
- Zoned NC
- Suite 2 Leased Through April 2024