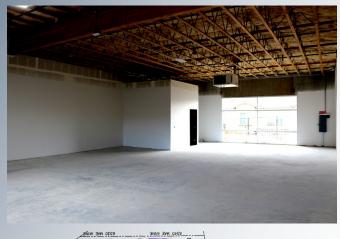

# FOR SALE: RETAIL/OFFICE

\$1,400,000.00

6340 Mae Anne Avenue, Suites 3–5 Reno, NV 89523

**Property Information** 

CONCRETE TILT UP YEAR BUILT: 2005

ZONING: NC

PARCEL NO.: 200-600-10 BLDG SF: 6,600 SF

> \*Suite 5 Recently Improved Warm Shell Condition

#### **Property Features:**

- Excellent Parking
- Well Maintained Common Areas
- Shell Building Condition
- Zoned NC
- Suite 5 Recently Improved