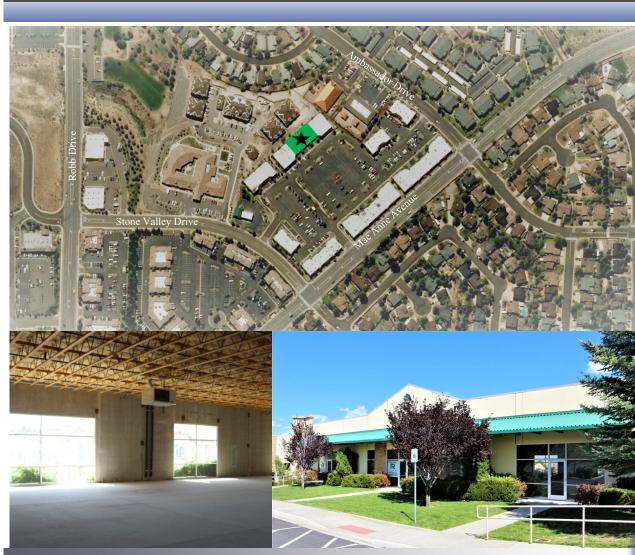

# FOR SALE: RETAIL/OFFICE

\$1,400,000.00

6340 Mae Anne Avenue, Suites 3–5 Reno, NV 89523

**Property Information** 

CONCRETE TILT UP YEAR BUILT: 2005

ZONING: NC

PARCEL NO.: 200-600-10 BLDG SF: 6,600 SF

> \*Suite 5 Recently Improved Warm Shell Condition

> > PRICE \$1,400,000.00

> > > AREA

The center is located amidst a plethora of rooftops.

Traffic counts range from 6,000 to 15,000 vehicles per day.

Contact: Bridgette Boswell Agent's Nevada Lic. No.: S.0188041 Broker's Nevada Lic. No. B.0049252.CORP KimberRidge Commercial Real Estate

#### Area

The center is located amidst a plethora of rooftops.

Traffic counts range from 6,000 to 15,000 vehicles per day.