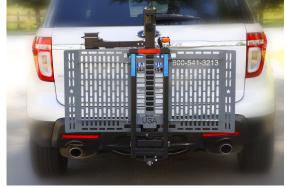

## Mini Electric Lift Model 117

## **Product Specifications**

- All steel, e-coated, & powder finish
- 150 lb weight capacity
- 37" long X 22" wide usable platform area
- Weighs 88 lbs
- Can accommodate Class II or Class III hitch

Made in the U.S.A!