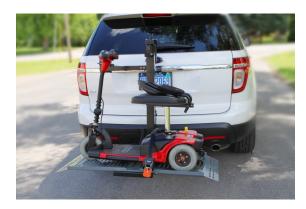

## Mini Electric Lift Model 117

WheelChair Carrier Toll Free: (800) 541-3213 Phone: (734) 568-6084 www.wheelchaircarrier.com

Transport your lightweight mobility device with ease! This electric lift makes it simple to travel.