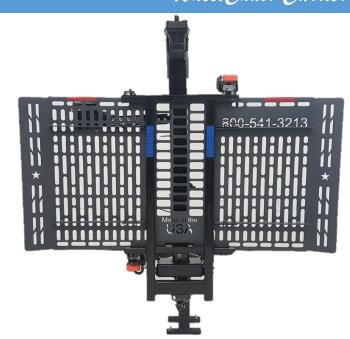

## Mini Electric Lift Model 117

## **Standard Features**

- Automatically folds up to stowaway position
- Switch box allows for easy operation of the lift
- Includes 2 retractable ratchets for securing the chair
- Includes wire harness with 30 amp resettable circuit breaker
- SWING AWAY OPTION AVAILABLE

## **Product Specifications**

- All steel, e-coated, & powder finish
- 150 lb weight capacity
- 37" long X 22" wide usable platform area
- Weighs 88 lbs
- Can accommodate Class II or Class III hitch

Made in the U.S.A!