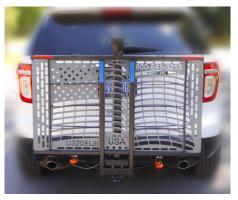

WheelChair Carrier
Toll Free: (800) 541-3213
Phone: (734) 568-6084
www.wheelchaircarrier.com

Our most popular electric lift that universally accommodates scooters and power chairs.

Perfect for effortless transportation!