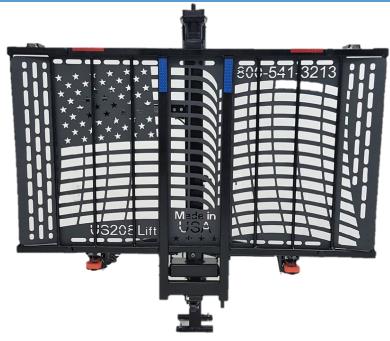

## Patriotic Electric Lift Model US208

## **Product Specifications**

- All steel, e-coated, & powder finish
- 350 lb weight capacity
- 48" long X 28" wide usable platform area
- Weighs 103 lbs
- Can accommodate Class II or Class III hitch

Made in the U.S.A!