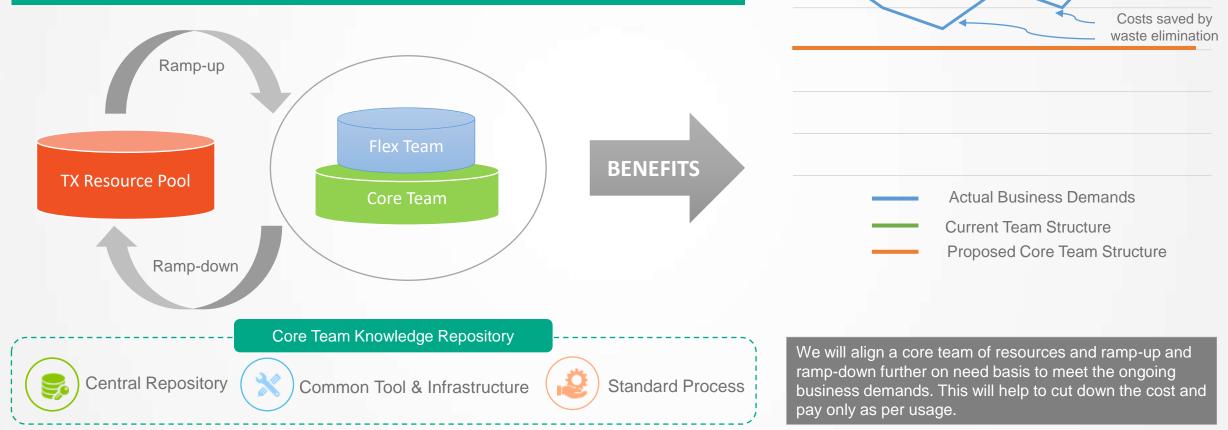

### **Core Flex Resourcing Model**

- Core Team: Dedicated team with experience in required domain will be working with Client for the entire engagement duration. Typically comprising for key roles like Project Manager, Test Leads and Business Analysts and will have the entire knowledge base for applications, processes and projects.
- **Flex Team:** Flexible resource pool of required skills to be added to the team based on business demands. Helps in quick ramp up/ ramp down of team.

Meet business demands