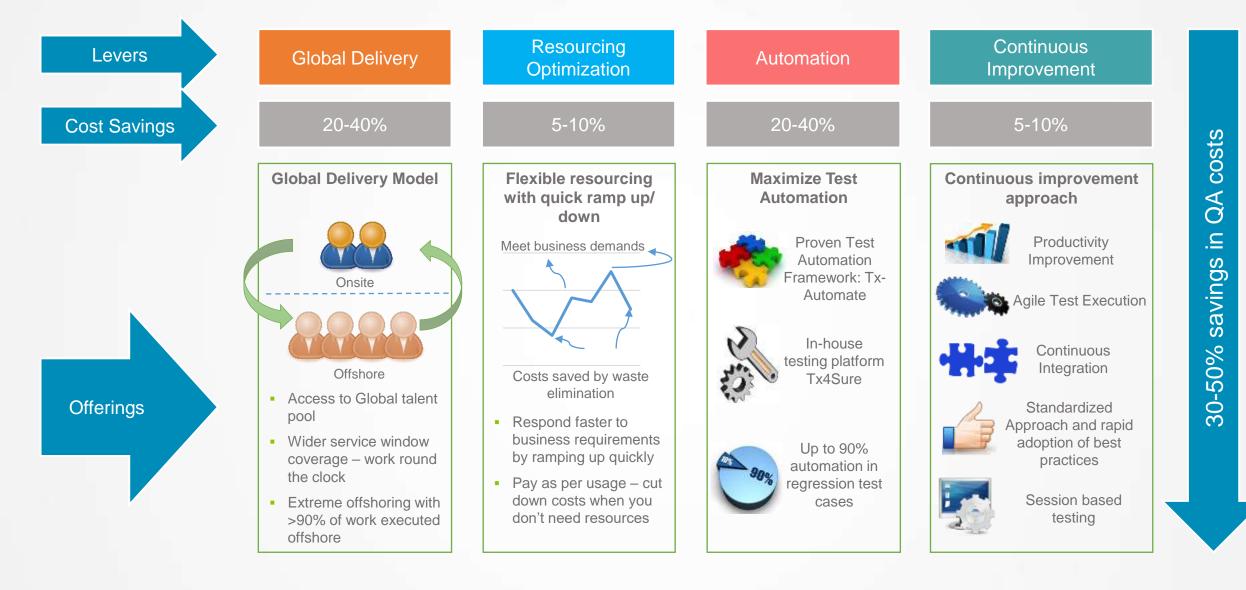

# TechDefcon Tx – Delivering best of QA services with significant cost benefits

#### **Cost Reduction**

- Global Delivery
- Resource optimization
- Tools & Automation
- Effective & Optimized test approach