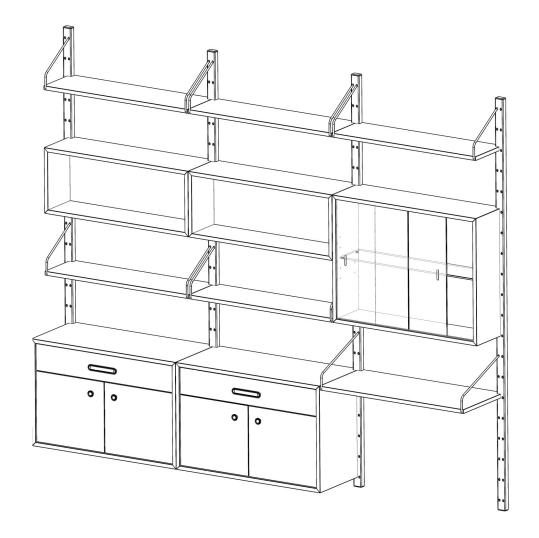

£6431.22 Inc VAT £5359.35 Ex VAT

(H) 2M x (W) 1.6M

£3641.35 Inc VAT £3034.46 Ex VAT

(H) 1M x (W) 3.2M

£3682.35 Inc VAT £3068.63 Ex VAT

|                                                   | Options                                                               | Price Inc VAT |
|---------------------------------------------------|-----------------------------------------------------------------------|---------------|
| Wall rail 2000mm tall                             | Ash stained to match cabinet veneer                                   | 318.36        |
| Wall rail 1000mm tall                             | Ash stained to match cabinet veneer                                   | 273.24        |
| Standard shelf 800 x 231mm with 2 x steel hangers | Shelf veneer of<br>your choice<br>Hanger colour,<br>black             | 210.61        |
| Laptop shelf 800 x 350mm with 2 x steel hangers   | Shelf veneer of<br>your choice<br>Hanger colour,<br>black             | 214.48        |
| Box 800 x 318 x 231mm with removable back         | Box veneer of<br>your choice<br>Back Panel<br>RAL Colour or<br>veneer | 498.60        |