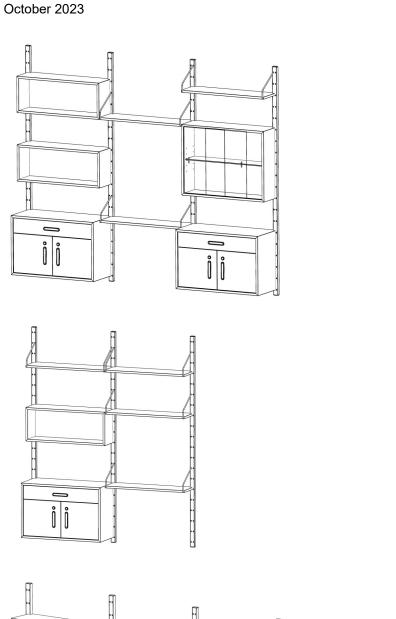

£6431.22 Inc VAT £5359.35 Ex VAT

(H) 2M x (W) 1.6M

£3641.35 Inc VAT £3034.46 Ex VAT

(H) 1M x (W) 3.2M

£3682.35 Inc VAT £3068.63 Ex VAT

|                                                   | Options                                                               | Price Inc VAT |
|---------------------------------------------------|-----------------------------------------------------------------------|---------------|
| Wall rail 2000mm tall                             | Ash stained to match cabinet veneer                                   | 318.36        |
| Wall rail 1000mm tall                             | Ash stained to match cabinet veneer                                   | 273.24        |
| Standard shelf 800 x 231mm with 2 x steel hangers | Shelf veneer of<br>your choice<br>Hanger colour,<br>black             | 210.61        |
| Laptop shelf 800 x 350mm with 2 x steel hangers   | Shelf veneer of<br>your choice<br>Hanger colour,<br>black             | 214.48        |
| Box 800 x 318 x 231mm with removable back         | Box veneer of<br>your choice<br>Back Panel<br>RAL Colour or<br>veneer | 498.60        |