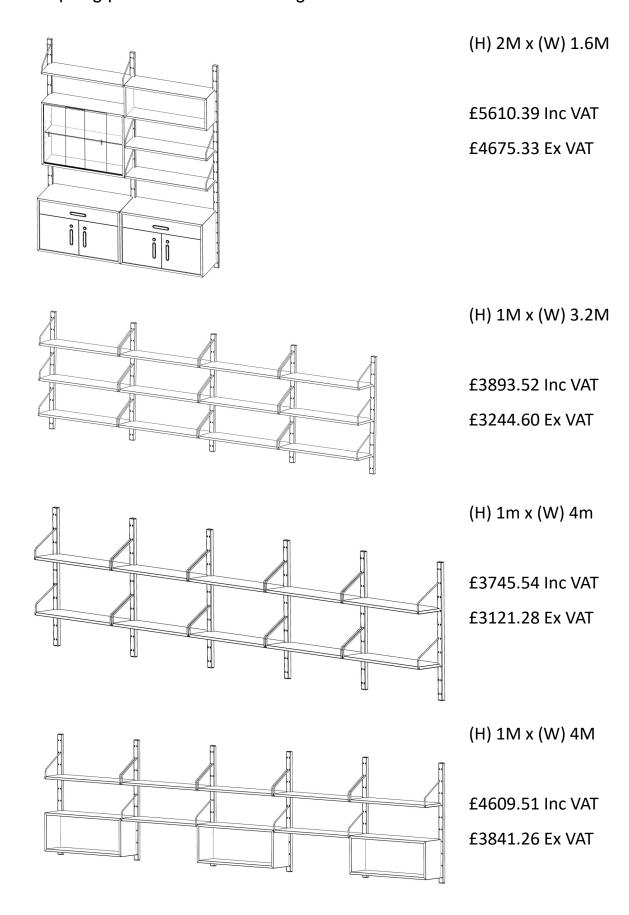

£6431.22 Inc VAT £5359.35 Ex VAT

(H) 2M x (W) 1.6M

£3641.35 Inc VAT £3034.46 Ex VAT

(H) 1M x (W) 3.2M

£3682.35 Inc VAT £3068.63 Ex VAT

|                                                   | Options                                                               | Price Inc VAT |
|---------------------------------------------------|-----------------------------------------------------------------------|---------------|
| Wall rail 2000mm tall                             | Ash stained to match cabinet veneer                                   | 318.36        |
| Wall rail 1000mm tall                             | Ash stained to match cabinet veneer                                   | 273.24        |
| Standard shelf 800 x 231mm with 2 x steel hangers | Shelf veneer of<br>your choice<br>Hanger colour,<br>black             | 210.61        |
| Laptop shelf 800 x 350mm with 2 x steel hangers   | Shelf veneer of<br>your choice<br>Hanger colour,<br>black             | 214.48        |
| Box 800 x 318 x 231mm with removable back         | Box veneer of<br>your choice<br>Back Panel<br>RAL Colour or<br>veneer | 498.60        |