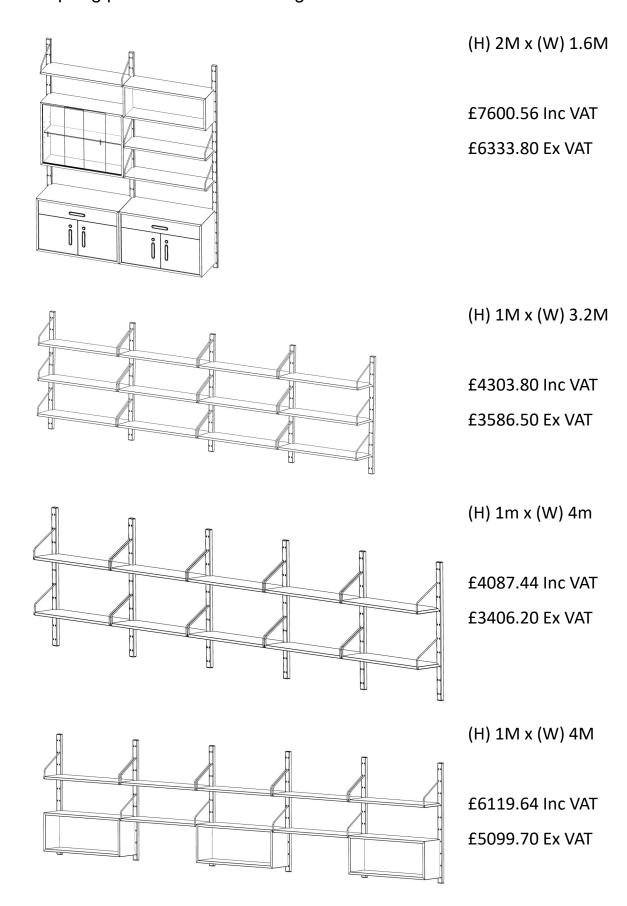

## Wall 1 Price List

07563 654742

sales@furniture-systems.co.uk

Please find below prices for potential layouts along with full component price list.

Please contact David on david@furniture-systems.co.uk for assistance with compiling prices for desired configuration.

£8767.32 Inc VAT £7306.10 Ex VAT

(H) 2M x (W) 1.6M

£4868.42 Inc VAT £4057.01 Ex VAT

(H) 1M x (W) 3.2M

£4891.08 Inc VAT £4075.90 Ex VAT

|                                                   | Options                                                               | Price Inc VAT |
|---------------------------------------------------|-----------------------------------------------------------------------|---------------|
| Wall rail 2000mm tall                             | Ash stained to match cabinet veneer                                   | 318.36        |
| Wall rail 1000mm tall                             | Ash stained to match cabinet veneer                                   | 273.24        |
| Standard shelf 800 x 231mm with 2 x steel hangers | Shelf veneer of<br>your choice<br>Hanger colour,<br>black             | 244.80        |
| Laptop shelf 800 x 350mm with 2 x steel hangers   | Shelf veneer of<br>your choice<br>Hanger colour,<br>black             | 250.22        |
| Box 800 x 318 x 231mm with removable back         | Box veneer of<br>your choice<br>Back Panel<br>RAL Colour or<br>veneer | 922.20        |