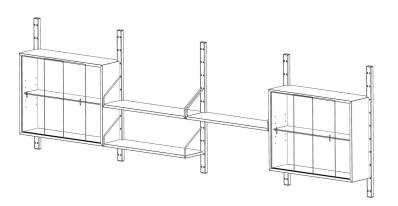

£8767.32 Inc VAT £7306.10 Ex VAT

(H) 2M x (W) 1.6M

£4868.42 Inc VAT £4057.01 Ex VAT

(H) 1M x (W) 3.2M

£4891.08 Inc VAT £4075.90 Ex VAT

|                                                   | Options                                                               | Price Inc VAT |
|---------------------------------------------------|-----------------------------------------------------------------------|---------------|
| Wall rail 2000mm tall                             | Ash stained to match cabinet veneer                                   | 318.36        |
| Wall rail 1000mm tall                             | Ash stained to match cabinet veneer                                   | 273.24        |
| Standard shelf 800 x 231mm with 2 x steel hangers | Shelf veneer of<br>your choice<br>Hanger colour,<br>black             | 244.80        |
| Laptop shelf 800 x 350mm with 2 x steel hangers   | Shelf veneer of<br>your choice<br>Hanger colour,<br>black             | 250.22        |
| Box 800 x 318 x 231mm with removable back         | Box veneer of<br>your choice<br>Back Panel<br>RAL Colour or<br>veneer | 922.20        |