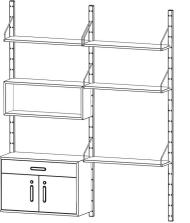

£8767.32 Inc VAT £7306.10 Ex VAT

(H) 2M x (W) 1.6M

£4868.42 Inc VAT £4057.01 Ex VAT

(H) 1M x (W) 3.2M

£4891.08 Inc VAT £4075.90 Ex VAT

|                                                   | Options                                                               | Price Inc VAT |
|---------------------------------------------------|-----------------------------------------------------------------------|---------------|
| Wall rail 2000mm tall                             | Ash stained to match cabinet veneer                                   | 318.36        |
| Wall rail 1000mm tall                             | Ash stained to match cabinet veneer                                   | 273.24        |
| Standard shelf 800 x 231mm with 2 x steel hangers | Shelf veneer of<br>your choice<br>Hanger colour,<br>black             | 244.80        |
| Laptop shelf 800 x 350mm with 2 x steel hangers   | Shelf veneer of<br>your choice<br>Hanger colour,<br>black             | 250.22        |
| Box 800 x 318 x 231mm with removable back         | Box veneer of<br>your choice<br>Back Panel<br>RAL Colour or<br>veneer | 922.20        |