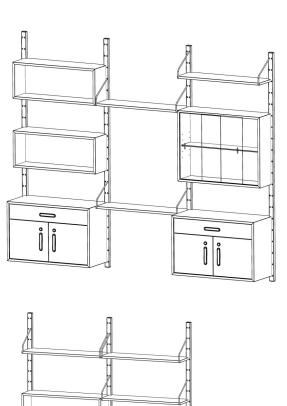

## Wall 1 Price List

07563 654742

sales@furniture-systems.co.uk

Please find below prices for potential layouts along with full component price list.

Please contact David on david@furniture-systems.co.uk for assistance with compiling prices for desired configuration.

£8767.32 Inc VAT £7306.10 Ex VAT

(H) 2M x (W) 1.6M

£4868.42 Inc VAT £4057.01 Ex VAT

(H) 1M x (W) 3.2M

£4891.08 Inc VAT £4075.90 Ex VAT

|                                                   | Options                                                               | Price Inc VAT |
|---------------------------------------------------|-----------------------------------------------------------------------|---------------|
| Wall rail 2000mm tall                             | Ash stained to match cabinet veneer                                   | 318.36        |
| Wall rail 1000mm tall                             | Ash stained to match cabinet veneer                                   | 273.24        |
| Standard shelf 800 x 231mm with 2 x steel hangers | Shelf veneer of<br>your choice<br>Hanger colour,<br>black             | 244.80        |
| Laptop shelf 800 x 350mm with 2 x steel hangers   | Shelf veneer of<br>your choice<br>Hanger colour,<br>black             | 250.22        |
| Box 800 x 318 x 231mm with removable back         | Box veneer of<br>your choice<br>Back Panel<br>RAL Colour or<br>veneer | 922.20        |