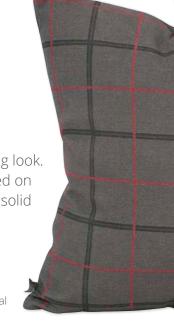

#### **OXFORD**

Our Oxford Pillows take on a men's suiting look. A thin windowpane plaid pattern is printed on a felted base. Reverses to a coordinating solid felted fabric.

> Oxford Charcoal

Oxford Chocolate

Stone

Oxford Slate

Oxford Moss