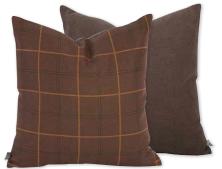

#### **OXFORD**

Our Oxford Pillows take on a men's suiting look. A thin windowpane plaid pattern is printed on a felted base. Reverses to a coordinating solid felted fabric.

> Oxford Charcoal

Oxford Chocolate

Stone

Oxford Slate

Oxford Moss