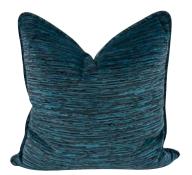

#### воно

A tonal woven by Robert Allen Fabrics® that resembles a handsome tweed.

CASCADE features a lush striaed chenille of bold colors cascading down the cover.

Cascade Slate

Cascade Indigo

Cascade Canyon