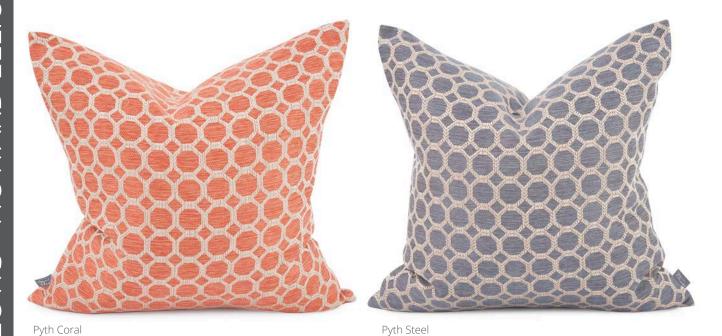

#### **PYTH**

Bold shades of color are adorned with a geometric design embroidered in natural threads.

Stanton Turquoise