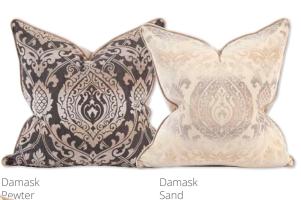

#### DAMASK

This gorgeous pillow features a traditional damask pattern by Robert Allen Fabrics® with transitioning colors of chenille threads woven into a neutral base. Each color way reverses to a solid, neutral velvet.

Damask Indigo