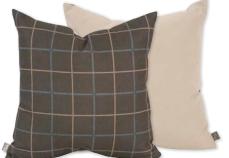

#### MOROCCAN

A geometric lattice pattern embroidered on a chenille fabric with metallic threads.

Moroccan Onyx

Moroccan Gold

SEASCAPE

PRAIRIE LINEN

Solid, textural fabrics accented with a lovely braided belt of neutral toned ribbons.