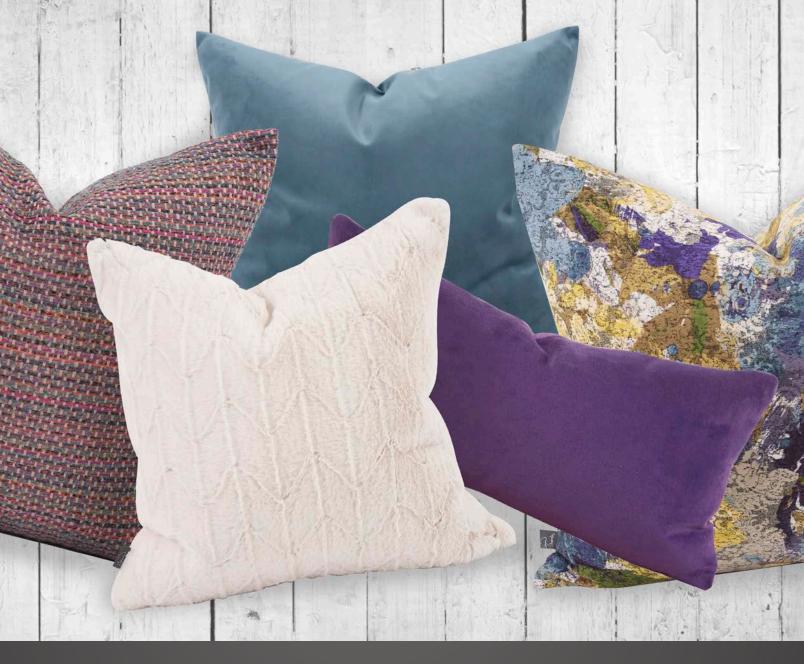

## DECORATIVE PILLOWS

Hand crafted in the USA, our Decorative Pillow collection can add the perfect pop of color and style to any room setting.

Davida Kay by Howard Elliott

With the more design conscious consumer in mind, this collection features fabrics hand selected for their aesthetics and stand alone intensity.

Hand crafted in the USA, each pillow is hand-machine sewn with the care and quality that you have come to expect from Howard Elliott. Each style is available in 20" and 24" sizes and are complete with hidden zippers, down fills and choice fabrics and trims from vendors including Robert Allen® and Beacon Hill® are just a few of the distinguishing features you can find in the **Davida Kay Collection**.