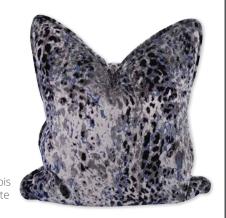

LAPIS features an abstract animal print on a plush fabric in bold colors contrasted by peek a boo flashes of lapis lazuli blue covering a plush down fill.

Lapis Sand

Mousse Pewter