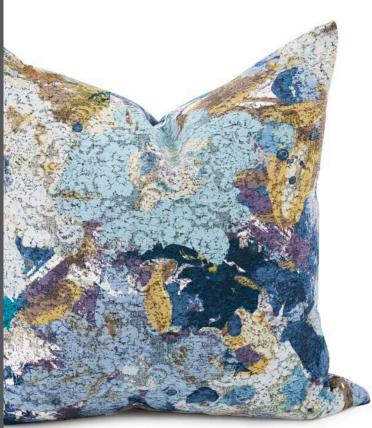

#### STANTON

This pillow features a luxuriously soft fabric adorned with splashes of rich color with a burnout texture.

A fabric for your urban style. Luxuriously soft stylized faux fur fabric in inviting neutral shades.