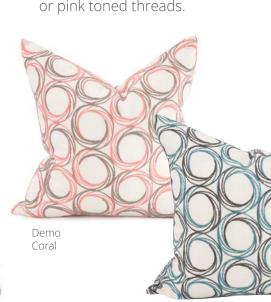

#### DEMO

A natural base fabric is adorned with a circular design embroidered in gray, blue or pink toned threads.

Demo Indigo