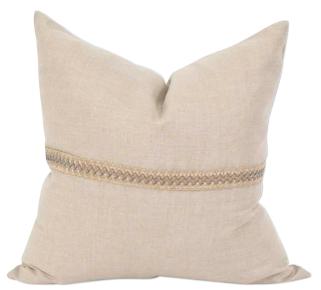

#### MOROCCAN

A geometric lattice pattern embroidered on a chenille fabric with metallic threads.

Moroccan Onyx

Moroccan Gold

SEASCAPE

PRAIRIE LINEN

Solid, textural fabrics accented with a lovely braided belt of neutral toned ribbons.