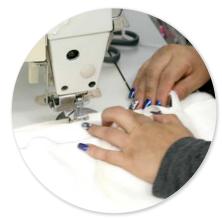

Hand crafted in the USA, each pillow is hand-machine sewn with the care and quality that you have come to expect from Howard Elliott. Each style is available in 20" and 24" sizes and are complete with hidden zippers, down fills and choice fabrics and trims from vendors including Robert Allen® and Beacon Hill® are just a few of the distinguishing features you can find in the **Davida Kay Collection**.