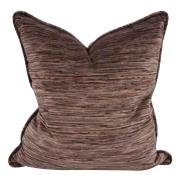

LAPIS features an abstract animal print on a plush fabric in bold colors contrasted by peek a boo flashes of lapis lazuli blue covering a plush down fill.

Lapis Sand

Mousse Pewter