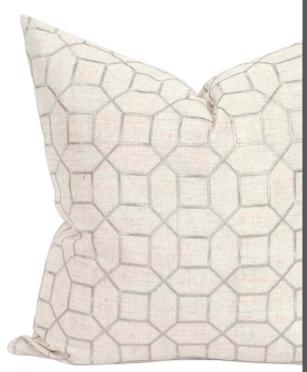

#### **TRELLIS**

A geometric trellis pattern embroidered on a linen textured fabric.

Trellis Natural

Trellis Indigo