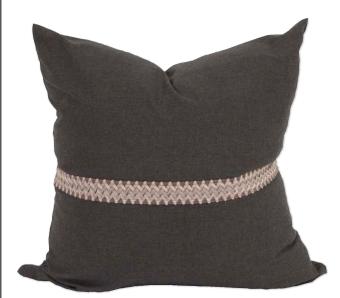

#### MOROCCAN

A geometric lattice pattern embroidered on a chenille fabric with metallic threads.

Moroccan Onyx

Moroccan Gold

SEASCAPE

PRAIRIE LINEN

Solid, textural fabrics accented with a lovely braided belt of neutral toned ribbons.