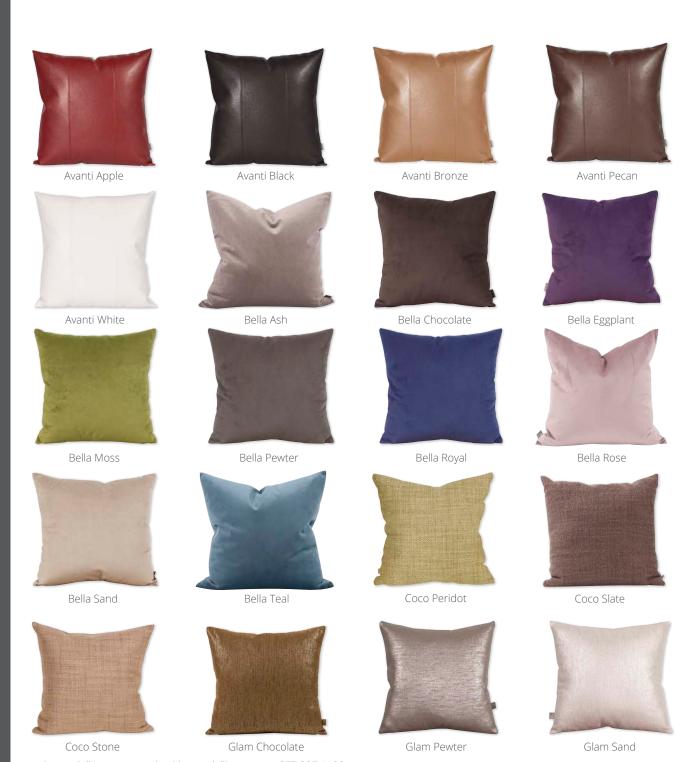

All pillows are hand crafted in the USA.

This collection of pillows is our own signature line. Quality fabrics in an array of patterns, colors and textures are selected to fit any design setting without sacrificing value. Select from 3 standard sizes: 20"x20", 24" x 24" & 11"x22". Each pillow is hand crafted in the USA by our expert seamstresses. Covers feature a hidden zipper closure for easy care. Insert options include a lush poly or down fill. Can't find the perfect pillow in our vast selection? Send us your fabric and we will custom make one for you!