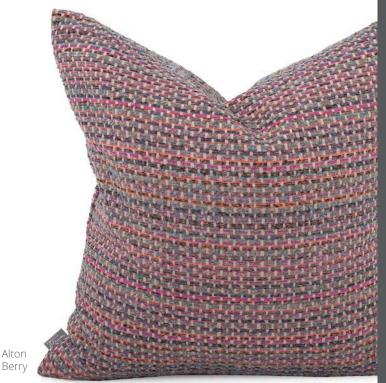

#### **ALTON**

Blush

Interweaving threads of inviting hues create a soft burlap like texture.