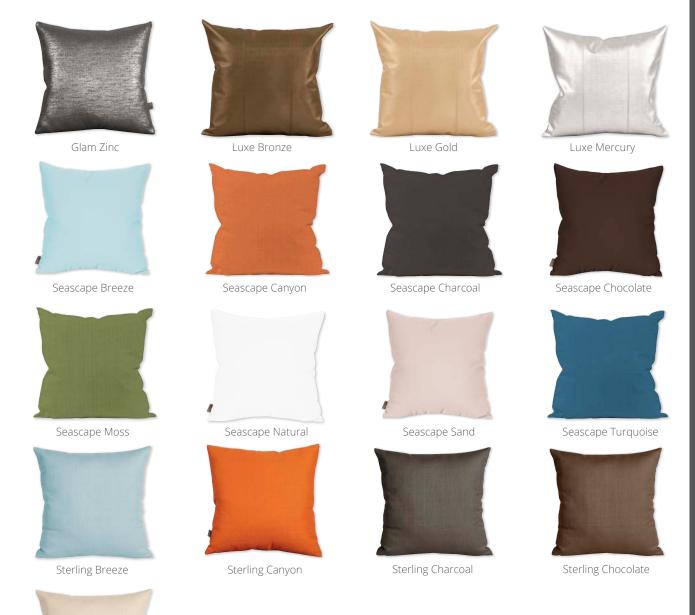

# DECORATIVE PILLOWS

Down Inserts Available!

- · Removable covers with hidden zipper closure
- · Luxurious fiber or Down fill insert options
- · Indoor/Outdoor options available
- · 20", 24" or Kidney sizes

Sterling Sand