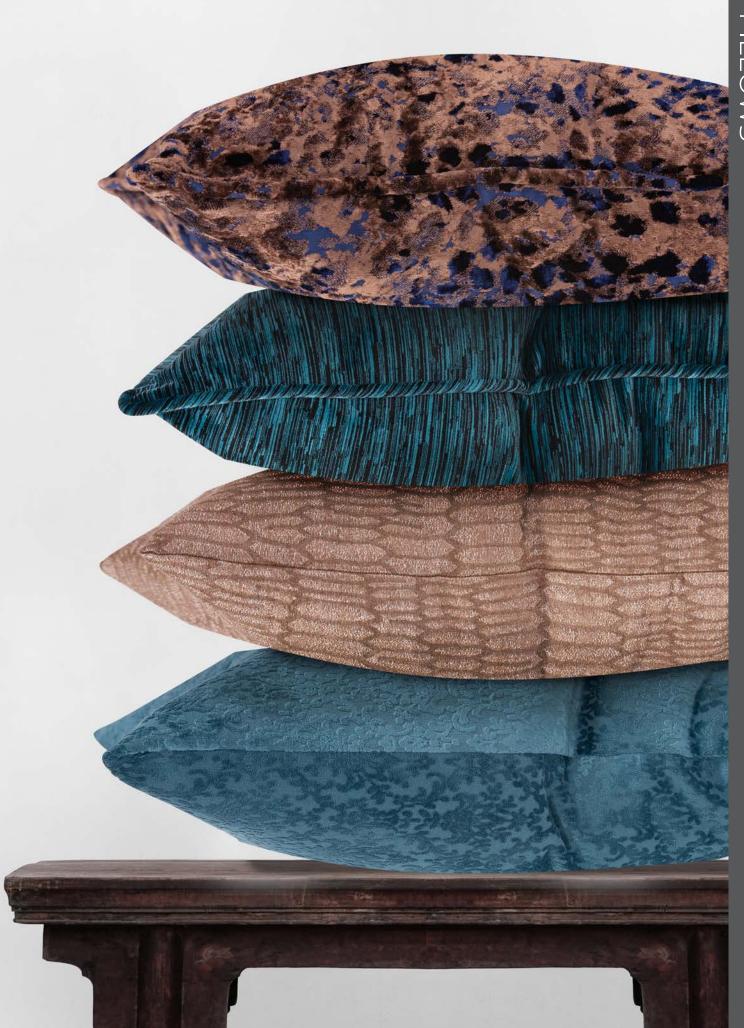

LAPIS features an abstract animal print on a plush fabric in bold colors contrasted by peek a boo flashes of lapis lazuli blue covering a plush down fill.

Lapis Sand

Mousse Pewter

#### MOUSSE

This modern pillow features a velvety burnout in a crosshatch pattern shimmering in metallic silver.

Mica Eggplant

#### MICA

A myriad of autumn tones come together in this elegant basket weave.