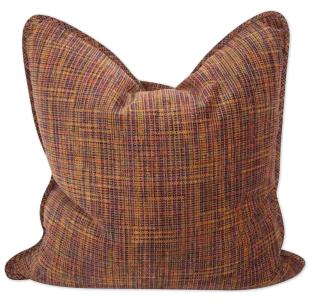

#### воно

A tonal woven by Robert Allen Fabrics® that resembles a handsome tweed.

CASCADE features a lush striaed chenille of bold colors cascading down the cover.

Cascade Slate

Cascade Indigo

Cascade Canyon