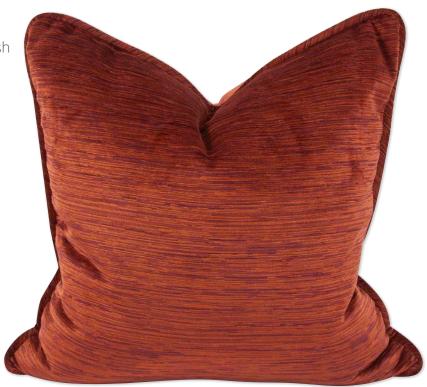

#### воно

A tonal woven by Robert Allen Fabrics® that resembles a handsome tweed.

CASCADE features a lush striaed chenille of bold colors cascading down the cover.

Cascade Slate

Cascade Indigo

Cascade Canyon