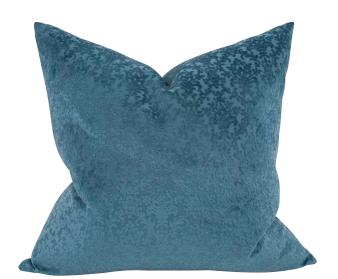

#### MOROCCAN

A geometric lattice pattern embroidered on a chenille fabric with metallic threads.

Moroccan Onyx

Moroccan Gold

SEASCAPE

PRAIRIE LINEN

Solid, textural fabrics accented with a lovely braided belt of neutral toned ribbons.