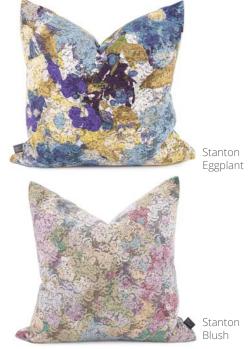

#### STANTON

This pillow features a luxuriously soft fabric adorned with splashes of rich color with a burnout texture.

A fabric for your urban style. Luxuriously soft stylized faux fur fabric in inviting neutral shades.