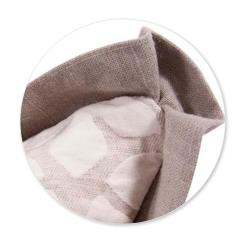

#### FLEURS LINEN

A study in neutrals, our Fleurs Pillow depicts an abstract floral design of off white outlined in natural. The entire pillow is then bordered in a natural linen flange with butterfly pleated corners.