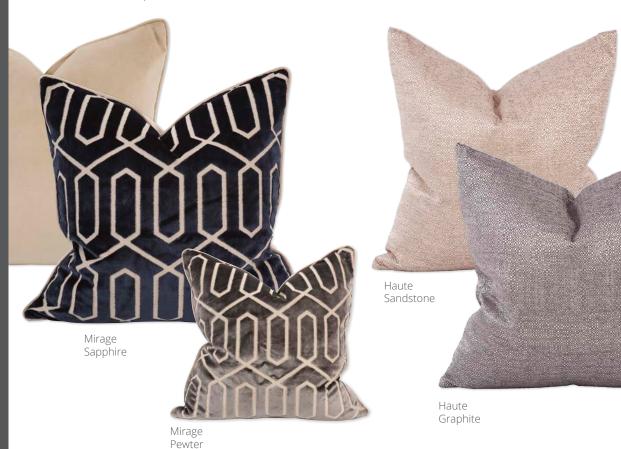

#### MIRAGE

This fabric by Robert Allen Fabrics® features a geometric design woven into the lush velvet. Each color way reverses to a solid, neutral velvet.

#### **HAUTE**

This fabric is created by matte & threads with a sheen woven together to create this tonal basket weave by Robert Allen Fabrics<sup>®</sup>.