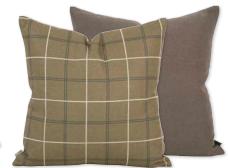

#### воно

A tonal woven by Robert Allen Fabrics® that resembles a handsome tweed.

CASCADE features a lush striaed chenille of bold colors cascading down the cover.

Cascade Slate

Cascade Indigo

Cascade Canyon