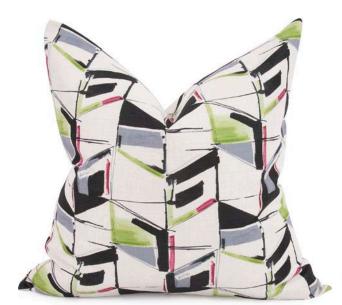

#### **ABSTRACT**

A bold abstract design of black lines is highlighted by spring colors of pink, green and blue on a natural base.