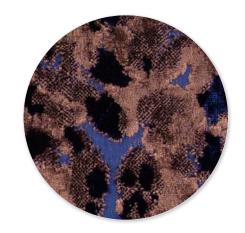

LAPIS features an abstract animal print on a plush fabric in bold colors contrasted by peek a boo flashes of lapis lazuli blue covering a plush down fill.

Lapis Sand

Mousse Pewter