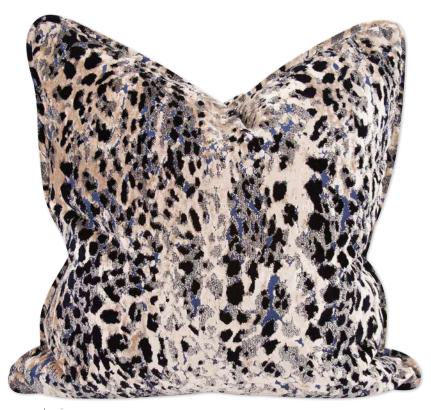

LAPIS features an abstract animal print on a plush fabric in bold colors contrasted by peek a boo flashes of lapis lazuli blue covering a plush down fill.

Lapis Sand

Mousse Pewter