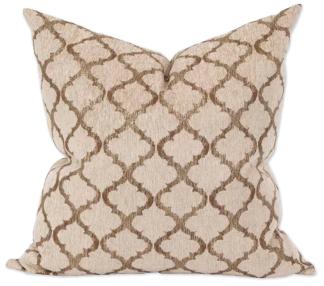

#### MOROCCAN

A geometric lattice pattern embroidered on a chenille fabric with metallic threads.

Moroccan Onyx

Moroccan Gold

SEASCAPE

PRAIRIE LINEN

Solid, textural fabrics accented with a lovely braided belt of neutral toned ribbons.