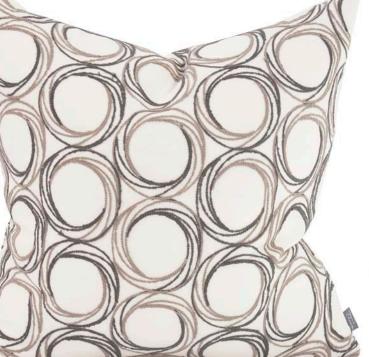

#### DEMO

A natural base fabric is adorned with a circular design embroidered in gray, blue or pink toned threads.

Demo Indigo