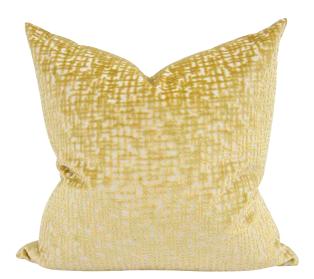

his modern pillow features a velvety burnout in a crosshatch pattern shimmering in metallic silver.



Mica Eggplant

#### MICA

A myriad of autumn tones come together in this elegant basket weave.

#### LINEN SLUB

Simple linen pillows in bright colors by Robert Allen Fabrics®. The pillows feature flanged edges and butterfly corners.

Linen Slub Natural



Linen Slub Grass



Linen Slub Poppy



Linen Slub Indigo



Boho Bronze



Boho

#### воно

A tonal woven by Robert Allen Fabrics® that resembles a handsome tweed.

CASCADE features a lush striaed chenille of bold colors cascading down the cover.



Cascade Slate



Cascade Indigo



Cascade Canyon

Chelsey

Indigo



CHELSEY

Our Chelsey Pillow features a classic floral design rendered in a lush burnout velvet in a rich indigo blue.



**CREVASSE** 

Crevasse Citron

This vibrant pillow features a velvety burnout design in an electric citron yellow.

#### MOROCCAN

A geometric lattice pattern embroidered on a chenille fabric with metallic threads.



Moroccan Onyx



Moroccan Gold



SEASCAPE



PRAIRIE LINEN

Solid, textural fabrics accented with a lovely braided belt of neutral toned ribbons.

#### **TRELLIS**

A geometric trellis pattern embroidered on a linen textured fabric.







Trellis Natural



Trellis Indigo



#### **ALCHEMIST**

Our Alchemist Pillow features a coppery fabric characterized by an abstract honeycomb pattern that features a pleated texture that is woven into the fabric.



#### FLEURS LINEN

A study in neutrals, our Fleurs Pillow depicts an abstract floral design of off white outlined in natu