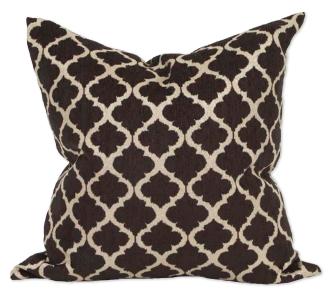

#### MOROCCAN

A geometric lattice pattern embroidered on a chenille fabric with metallic threads.

Moroccan Onyx

Moroccan Gold

SEASCAPE

PRAIRIE LINEN

Solid, textural fabrics accented with a lovely braided belt of neutral toned ribbons.