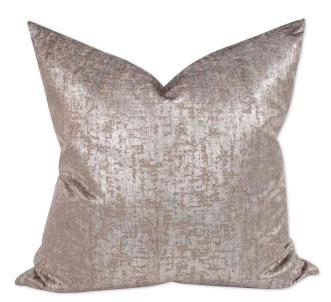

#### MOUSSE

This modern pillow features a velvety burnout in a crosshatch pattern shimmering in metallic silver.

Mica Eggplant