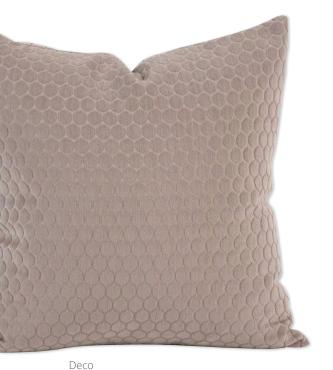

#### **DECO**

A textured geometric design adds distinct style to these solid colors in a soft, velvety hand.

Deco

Deco Pewter