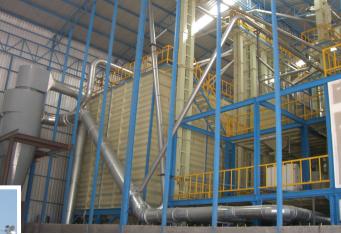

#### **Paper**

At a paper manufacturing plant, custom-made Quick-Fit floor sweeps are being used to remove large paper trimmings.

### Recycling

At a recycling plant, Quick-Fit was chosen for its speed of installation and conveys dust from a variety of machines separating waste and reclaimed product.