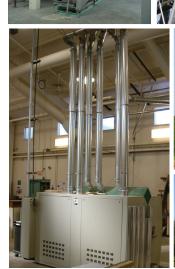

#### **Vehicle Fume Exhausts**

Quick-Fit is used on vehicle exhaust extraction in firehouses throughout the USA. Quick-Fit is also being used at automobile dealership service centers.