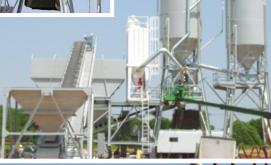

#### Concrete

Quick-Fit is used for dust control in concrete batch plants. Lafarge has mandated only Nordfab ducting be installed in its batch plants.