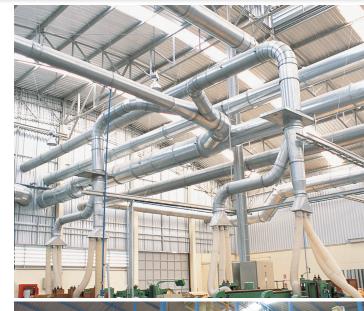

### **Woodworking / Boatbuilding**

Nordfab® Quick-Fit was installed on a 10,000+ CFM system solely by the plant's maintenance staff. Nordfab's Gripple suspension system is used to hang all the ductwork.