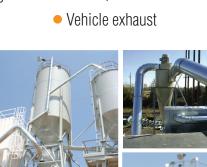

#### Concrete

Quick-Fit is used for dust control in concrete batch plants. Lafarge has mandated only Nordfab ducting be installed in its batch plants.

#### **Vehicle Fume Exhausts**

Quick-Fit is used on vehicle exhaust extraction in firehouses throughout the USA. Quick-Fit is also being used at automobile dealership service centers.