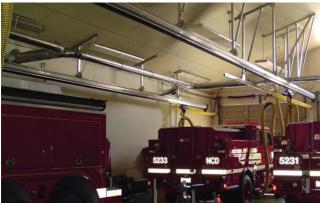

#### **Vehicle Fume Exhausts**

Quick-Fit is used on vehicle exhaust extraction in firehouses throughout the USA. Quick-Fit is also being used at automobile dealership service centers.