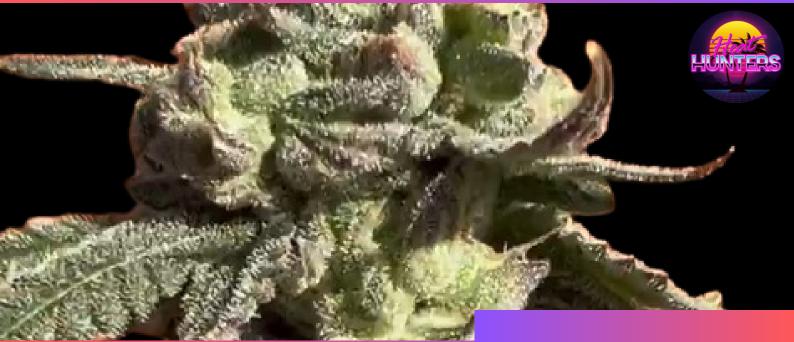

## AV GAS

- Varietal Type: Indica dominant hybrid
- THC Range: 28% +
- Aroma: gas dominant with hints of zkittkez and exotic fruit
- Taste: very gassy and slightly fruity, pungent flavour profile
- Dominant terpenes: Myrcene, Caryophyllene and Linalool
- Smoke quality: Full bodied thick dank smoke
- Reported effects: Stress relief, deep relaxation and feeling of calmness
- Flowering: 8.5 9 weeks
- Yield: High

#### Mendo Breath x Do-si-dos Indica Dominant Gas