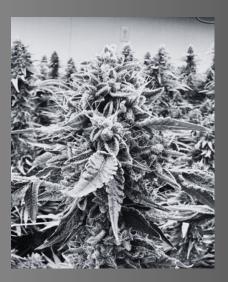

Zkittlez x OG Eddy Lepp Sativa Dominant Exotic

## Fast Orange

#### Extraordinary Citrus...

Discover the ultimate revolution in cannabis strains with the zesty citrus aroma of freshly peeled oranges mixed with an old school gassy undertone. Also knows as Stinky Mary, Fast Orange is an experience for the senses basting a tangy aroma and rich cannabinoid profile, providing an ideal choice for both new and seasoned cannabis enthusiasts.