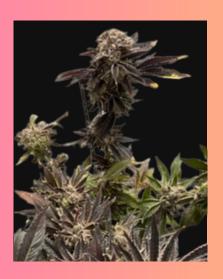

#### Mendo Breath x Do-si-dos Indica Dominant Gas

## **Jelly Breath**

#### 90% Indica hybrid

Bred by an unknown breeder, Jelly Breath brings to light what a combination of OG Kush Breath lineage can do with the right genetic crossing. Record high THC levels and a generous Terpene profile have resulted from this magical combination of it's widely known parents.