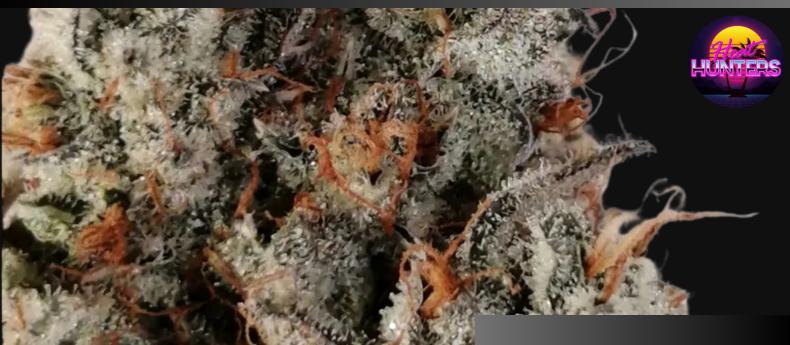

## AV GAS

- Varietal Type: Indica dominant hybrid
- THC Range: 28% +
- Aroma: gas dominant with hints of zkittkez and exotic fruit
- Taste: very gassy and slightly fruity, pungent flavour profile
- Dominant terpenes: Myrcene, Caryophyllene and Linalool
- Smoke quality: Full bodied thick dank smoke
- Reported effects: Stress relief, deep relaxation and feeling of calmness
- Flowering: 8.5 9 weeks
- Yield: High