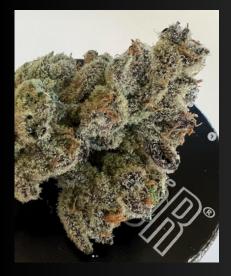

#### Mendo Breath x Do-si-dos Indica Dominant Gas

## **Jelly Breath**

#### 90% Indica hybrid

Bred by an unknown breeder, Jelly Breath brings to light what a combination of OG Kush Breath lineage can do with the right genetic crossing. Record high THC levels and a generous Terpene profile have resulted from this magical combination of it's widely known parents.