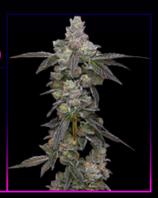

Zkittlez x OG Eddy Lepp Sativa Dominant Exotic

## Fast Orange

#### Extraordinary Citrus...

Discover the ultimate revolution in cannabis strains with the zesty citrus aroma of freshly peeled oranges mixed with an old school gassy undertone. Also knows as Stinky Mary, Fast Orange is an experience for the senses basting a tangy aroma and rich cannabinoid profile, providing an ideal choice for both new and seasoned cannabis enthusiasts.