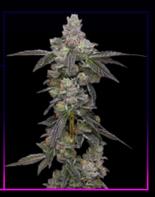

#### Mendo Breath x Do-si-dos Indica Dominant Gas

## **Jelly Breath**

#### 90% Indica hybrid

Bred by an unknown breeder, Jelly Breath brings to light what a combination of OG Kush Breath lineage can do with the right genetic crossing. Record high THC levels and a generous Terpene profile have resulted from this magical combination of it's widely known parents.