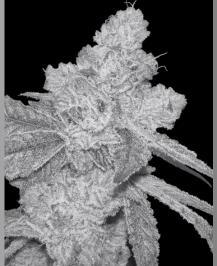

#### Mendo Breath x Do-si-dos Indica Dominant Gas

## **Jelly Breath**

#### 90% Indica hybrid

Bred by an unknown breeder, Jelly Breath brings to light what a combination of OG Kush Breath lineage can do with the right genetic crossing. Record high THC levels and a generous Terpene profile have resulted from this magical combination of it's widely known parents.