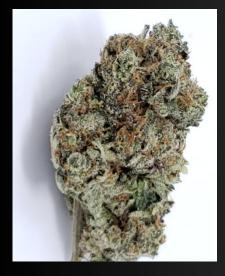

#### Mendo Breath x Do-si-dos Indica Dominant Gas

## **Jelly Breath**

#### 90% Indica hybrid

Bred by an unknown breeder, Jelly Breath brings to light what a combination of OG Kush Breath lineage can do with the right genetic crossing. Record high THC levels and a generous Terpene profile have resulted from this magical combination of it's widely known parents.