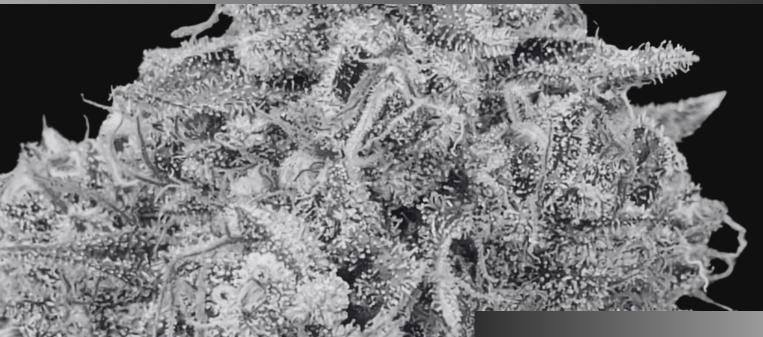

## White Runtz

### 50/50 hybrid

This highly sought after cultivar was phenotyped in house to produce possibly the best version of this cultivar available on the market today. An exotic lineage of the very well known Zkittlez and Gelato strains, White Runtz ticks all the boxes for production, colours, potency and taste.

### Runtz is the name, beast is the strain...

If what you're looking for is enormous "Wow" potential then this is the one for you! White Runtz has record breaking THC and Terpene potential, a whopper for production capability and beautiful colours, aromas and taste. This is a market favourite that is sure to please even the most hard to please growers and consumers alike!