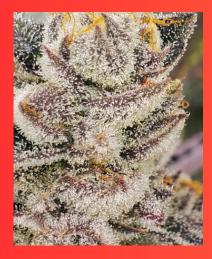

#### Mendo Breath x Do-si-dos Indica Dominant Gas

## **Jelly Breath**

#### 90% Indica hybrid

Bred by an unknown breeder, Jelly Breath brings to light what a combination of OG Kush Breath lineage can do with the right genetic crossing. Record high THC levels and a generous Terpene profile have resulted from this magical combination of it's widely known parents.

#### Grower's Information:

Jelly Breath is a relatively low maintenance strain to grow. Plant structure features evenly spaced branching with multiple golf ball size buds and large main colas at the top. Minimal defoliation required at week 3 and week 6. Flexible with environmental conditions and nutrient levels.

## A strain of legendary proportions...

Dense green & purple nugs and thick, frosty, crystal white trichomes are but two of the gorgeous features of this elite strain. Coupled with enormous potential for production and high THC levels will ensure satisfaction for even the most hard to please growers and