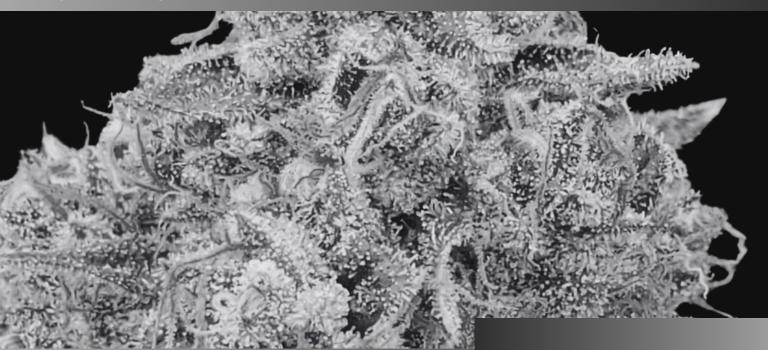

## Pine Tar Kush

#### An Old School Classic...

One of the first known strains that defined Cannabis to what it is today, Pine Tar Kush is a classic landrace original.

This strain is well known and has been highly respected over the decades. It features a potent gas aroma and an earthy, pine flavour topped off with record breaking THC potency.