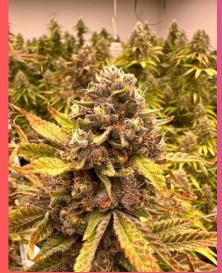

## White Runtz

### 50/50 hybrid

This highly sought after cultivar was phenotyped in house to produce possibly the best version of this cultivar available on the market today. An exotic lineage of the very well known Zkittlez and Gelato strains, White Runtz ticks all the boxes for production, colours, potency and taste.

### Runtz is the name, beast is the strain...

If what you're looking for is enormous "Wow" potential then this is the one for you! White Runtz has record breaking THC and Terpene potential, a whopper for production capability and beautiful colours, aromas and taste. This is a market favourite that is sure to please even the most hard to please growers and consumers alike!