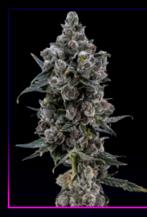

Zkittlez x OG Eddy Lepp Sativa Dominant Exotic

## Fast Orange

#### Extraordinary Citrus...

Discover the ultimate revolution in cannabis strains with the zesty citrus aroma of freshly peeled oranges mixed with an old school gassy undertone. Also knows as Stinky Mary, Fast Orange is an experience for the senses basting a tangy aroma and rich cannabinoid profile, providing an ideal choice for both new and seasoned cannabis enthusiasts.