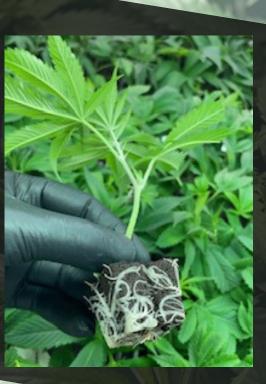

Pre-Start & Full Veg plants

## Pre-Start program

#### Pre-Start plants...

Get a head start with one of our Pre-Starts! These plants are brought to the next level as a second stage between clone and full veg. They are ready to transplant into your ideal growing medium and kick to flower in as little as 2-3 days.

#### Limitless options...

Our pre-start program is catered to your specific needs, pick your options and away we grow!

Specifications:

- 3" square coco block or choose your media
- 10-14" plant height
- 14-18 day veg
- Single or double topped
  - Complete IPM program
- Pest & Pathogen free

### Efficiency is the name of the game...

At Life Cycle Botanics, we understand the necessity to be as efficient as possible at all times - and how better to increase efficiency than by reducing your vegetative times. dedicated Pre-Veg Our program allows clients to reserve space and let our team take care of the starting work for you! Our Pre-Start plant option is ideal for those seeking maximum efficiency while allowing you to custom veg your plant in its final stages before kicking it into flower. We also offer custom options to suit your particular needs, reducing your veg time and sometimes eliminating it all together depending on your growing setup. Ask one of us for more details and we will customize and all inclusive pricing plan!