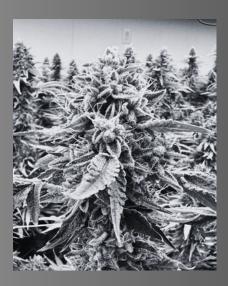

Zkittlez x OG Eddy Lepp Sativa Dominant Exotic

## Fast Orange

#### Extraordinary Citrus...

Discover the ultimate revolution in cannabis strains with the zesty citrus aroma of freshly peeled oranges mixed with an old school gassy undertone. Also knows as Stinky Mary, Fast Orange is an experience for the senses basting a tangy aroma and rich cannabinoid profile, providing an ideal choice for both new and seasoned cannabis enthusiasts.