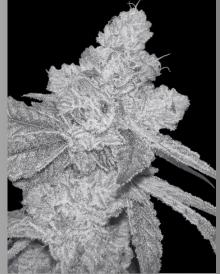

Zkittlez x OG Eddy Lepp Sativa Dominant Exotic

## Fast Orange

#### Extraordinary Citrus...

Discover the ultimate revolution in cannabis strains with the zesty citrus aroma of freshly peeled oranges mixed with an old school gassy undertone. Also knows as Stinky Mary, Fast Orange is an experience for the senses basting a tangy aroma and rich cannabinoid profile, providing an ideal choice for both new and seasoned cannabis enthusiasts.