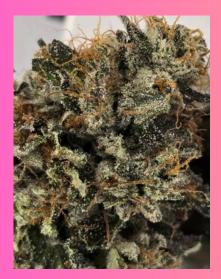

## Pine Tar Kush

#### An Old School Classic...

One of the first known strains that defined Cannabis to what it is today, Pine Tar Kush is a classic landrace original.

This strain is well known and has been highly respected over the decades. It features a potent gas aroma and an earthy, pine flavour topped off with record breaking THC potency.

#### Back in the Beginning...

If you're looking for the old school, original gas strain then this is the one!

Pine Tar has a remarkable THC content with a gas aroma that sticks to your throat.

It is a heavy hitter, so beware the effects and be prepared to go nowhere after partaking in this tasty, heavy gas