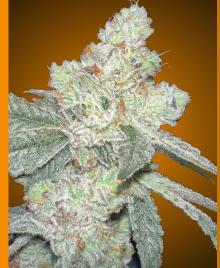

## White Runtz

### 50/50 hybrid

This highly sought after cultivar was phenotyped in house to produce possibly the best version of this cultivar available on the market today. An exotic lineage of the very well known Zkittlez and Gelato strains, White Runtz ticks all the boxes for production, colours, potency and taste.

#### Grower's Information:

White Runtz is an agressive and very hearty strain. Most growers recommend pinching at a very early stage in veg and sometimes even a second time if running a full 21 days before transitioning the plant into flower. Plant structure features long arms with a heavy focus on flower size at the end of every branch.

### Runtz is the name, beast is the strain...

If what you're looking for is enormous "Wow" potential then this is the one for you! White Runtz has record breaking THC and Terpene potential, a whopper for production capability and beautiful colours, aromas and taste. This is a market favourite that is sure to please even the most hard to please growers and consumers alike!