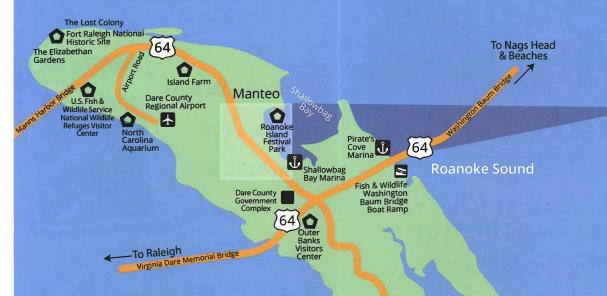

## Roanoke Island

## Highway 64 and Route 345

A variety of retail options (salons, boutiques, drug stores, galleries, car/boat dealers, hardware stores, supermarkets and more), restaurants, attractions and accommodations are located along Roanoke Island's main highways.

Croatan Sound