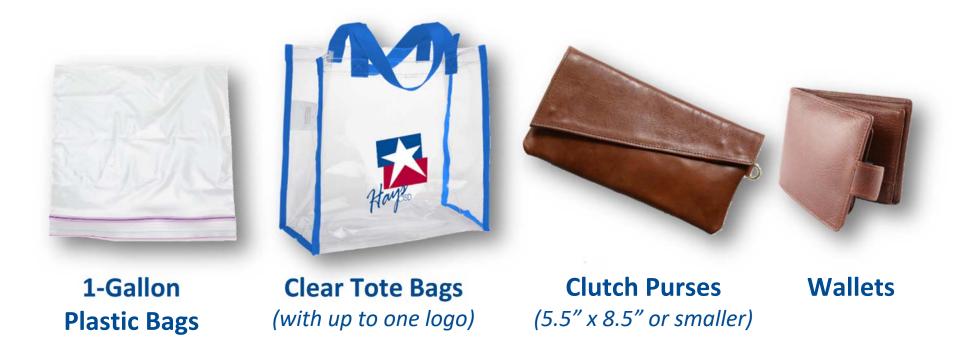

## **APPROVED ITEMS:**

Exceptions for medically necessary bags and credentialed news media. All bags subject to inspection.