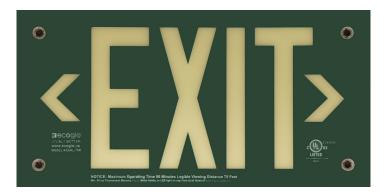

WALL MOUNTED

#### **PRODUCT FEATURES**

- LEED points qualified for energy conservation and sustainability
- 75 foot visibility rating with 90 minute operating time
- Requires exposure to a minimum of 54 lux (5-foot candles) of LED, Fluorescent, Mercury Vapor or Metal Halide light on sign face during building occupancy
- · No electricity or batteries required
- Indoor installation
- Standard twenty-five (25) year warranty
- Non-toxic, non-radioactive
- UL924-listed (listing no. E344049/4RG2 ) for High-Location and Floor Proximity Use
- NFPA101 Life Safety Code & NFPA 5000 compliant
- IBC-International Building Code compliant
- California Building Code compliant