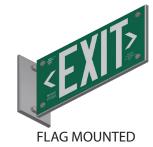

#### MOUNTING KITS ONLY

EXALKIT-W Wall Mount Kit
EXALKIT-C Ceiling Mount Kit

EXALKIT-F Flag Mount Kit (Side Mount)
EXALKIT-CW Ceiling and Wall Mount Kit
EXALKIT-CF Ceiling and Flag Mount Kit

#### **Mounting Kit**

**C** Ceiling

F Flag

W Wall

CF Ceiling and Flag CW Ceiling and Wall

\*Leave section of the product code blank if signage does not require mounting kit.

Contact i-Luminate Products for a quick quote or to obtain more information about our emergency lighting products.