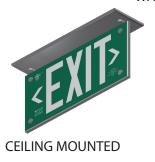

#### **MODEL SELECTION**

EXAL - (RATING) (COLOR) (NUMBER OF SIDES) (MOUNTING KIT)

**EXAMPLE 1: EXAL-75G1C** 

Green UL 924 Architectural Exit Sign. Single Sided. 75ft Visibility. with Ceiling Mount.

**EXAMPLE 2: EXAL-75R2CF** 