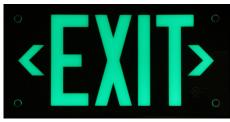

## **Ecoglo<sup>®</sup> EXAL Series**

# Architectual Photoluminescent Exit Sign

The Ecoglo® EXAL Series Architectural Photoluminescent Exit
Signs are the favoured solution to ensuring that your facility is
equipped with the safest backup technology in an emergency.
Each sign has an acrylic coating with elegant beveled edges that give
them, and the space they occupy, a more sophisticated aesthetic.
With each sign, we offer a range of anodized aluminum mounting
kits that guarantee the most efficient installation procedure for any
location. With no electricity or battery required, our code compliant
photoluminescent exit signs will illuminate your path after being
charged by natural or artificial light.

#### **PRODUCT FEATURES**

- LEED points qualified for energy conservation and sustainability
- 75 foot visibility rating with 90 minute operating time
- Requires exposure to a minimum of 54 lux (5-foot candles) of LED, Fluorescent, Mercury Vapor or Metal Halide light on sign face during building occupancy
- · No electricity or batteries required
- Indoor installation
- Standard twenty-five (25) year warranty
- Non-toxic, non-radioactive
- UL924-listed (listing no. E344049/4RG2 ) for High-Location and Floor Proximity Use
- NFPA101 Life Safety Code & NFPA 5000 compliant
- IBC-International Building Code compliant
- California Building Code compliant