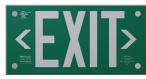

## **Ecoglo<sup>®</sup> EXAL Series**

# Architectual Photoluminescent Exit Sign

The Ecoglo® EXAL Series Architectural Photoluminescent Exit
Signs are the favoured solution to ensuring that your facility is
equipped with the safest backup technology in an emergency.
Each sign has an acrylic coating with elegant beveled edges that give
them, and the space they occupy, a more sophisticated aesthetic.
With each sign, we offer a range of anodized aluminum mounting
kits that guarantee the most efficient installation procedure for any
location. With no electricity or battery required, our code compliant
photoluminescent exit signs will illuminate your path after being
charged by natural or artificial light.



WALL MOUNTED









#### **PRODUCT FEATURES**

- LEED points qualified for energy conservation and sustainability
- 75 foot visibility rating with 90 minute operating time
- Requires exposure to a minimum of 54 lux (5-foot candles) of LED, Fluorescent, Mercury Vapor or Metal Halide light on sign face during building occupancy
- · No electricity or batteries required
- Indoor installation
- Standard twenty-five (25) year warranty
- Non-toxic, non-radioactive
- UL924-listed (listing no. E344049/4RG2 ) for High-Location and Floor Proximity Use
- NFPA101 Life Safety Code & NFPA 5000 compliant
- IBC-International Building Code compliant
- California Building Code compliant

See back for details.



## Ecoglo<sup>®</sup> EXAL Series

# Architectual Photoluminescent Exit Sign

#### **MODEL SE