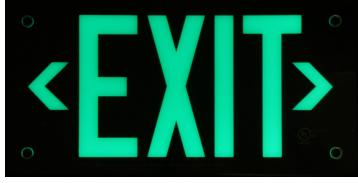

## Ecoglo<sup>®</sup> EXAL Series

# Architectual Photoluminescent Exit Sign

#### **MODEL SELECTION**

EXAL - (RATING) (COLOR) (NUMBER OF SIDES) (MOUNTING KIT)

**EXAMPLE 1: EXAL-75G1C** 

Green UL 924 Architectural Exit Sign. Single Sided. 75ft Visibility. with Ceiling Mount.

**EXAMPLE 2: EXAL-75R2CF** 