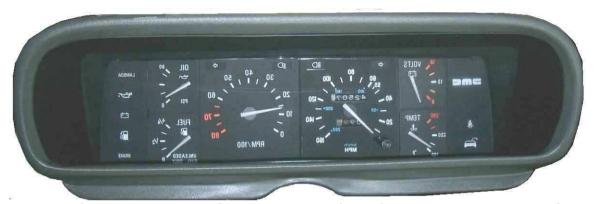

Delorean Binacle / Cluster 25.03.05 Elvis & 6548

NOTE! Binacle has been mirrored to make it easier comparable to the picture below

The numbers on the connectors match the car's schematic.