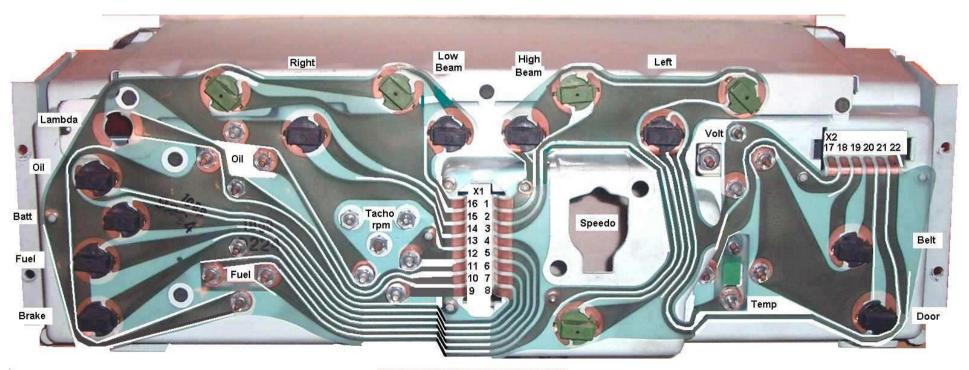

Delorean Binacle / Cluster 25.03.05 Elvis & 6548

NOTE! Binacle has been mirrored to make it easier comparable to the picture below

The numbers on the connectors match the car's schematic.

## **Connector X1:**

| Pin | Function                | Description                             |
|-----|-------------------------|-----------------------------------------|
| 1   | High Beam               | +12V switched, GND from X2_17           |
| 2   | Illumination left side  | +12V switched from Rheostat GND from X2 |
| 3   | +12V                    | From Fuse #5                            |
| 4   | Fuel Gauge              | Fuel Sender connects to GND             |
| 5   | Break Bulb              | GND switched                            |
| 6   | Fuel Bulb               | GND switched                            |
| 7   | Battery Bulb            | GND switched                            |
| 8   | Oil Bulb                | GND switched                            |
| 9   | +12V                    | Like Pin 3                              |
| 10  | Lambda Bulb             | +12V switched                           |
| 11  | Oil Pressure Gauge      | Pressure Sender connects to GND         |
| 12  | Tacho Signal            | From Ignition ECU and Coil              |
| 13  | GND                     |                                         |
| 14  | Blinker Right           | +12V switched                           |
| 15  | Illumination right side | +12V switched from Rheostat             |
| 16  | Low Beam                | +12V switched                           |

## **Connector X2:**

| Pin | Function           | Description                 |
|-----|--------------------|-----------------------------|
| 17  | GND                |                             |
| 18  | Temperature Sensor | Temp Sensor connects to GND |
| 19  | Seatbelt Bulb      | GND switched                |
| 20  | +12V               | Like Pin 3 and 9            |
| 21  | Door Bulb          | GND switched                |
| 22  | Blinker Left       | +12V switched               |