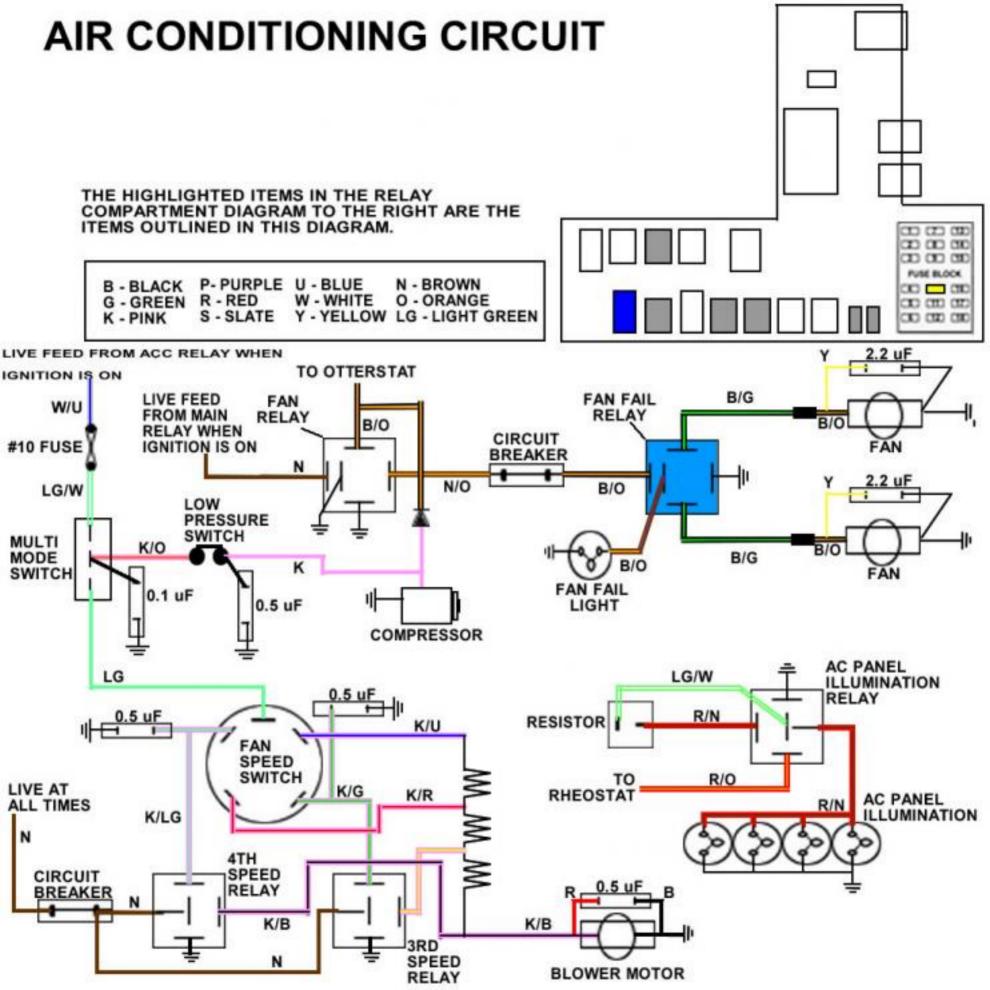

# THE HIGHLIGHTED ITEMS IN THE RELAY COMPARTMENT DIAGRAM TO THE RIGHT ARE THE ITEMS OUTLINED IN THIS DIAGRAM. B - BLACK P- PURPLE U - BLUE N - BROWN G - GREEN R - RED W - WHITE O - ORANGE

CED CED

Y - YELLOW LG - LIGHT GREEN

S - SLATE

K - PINK