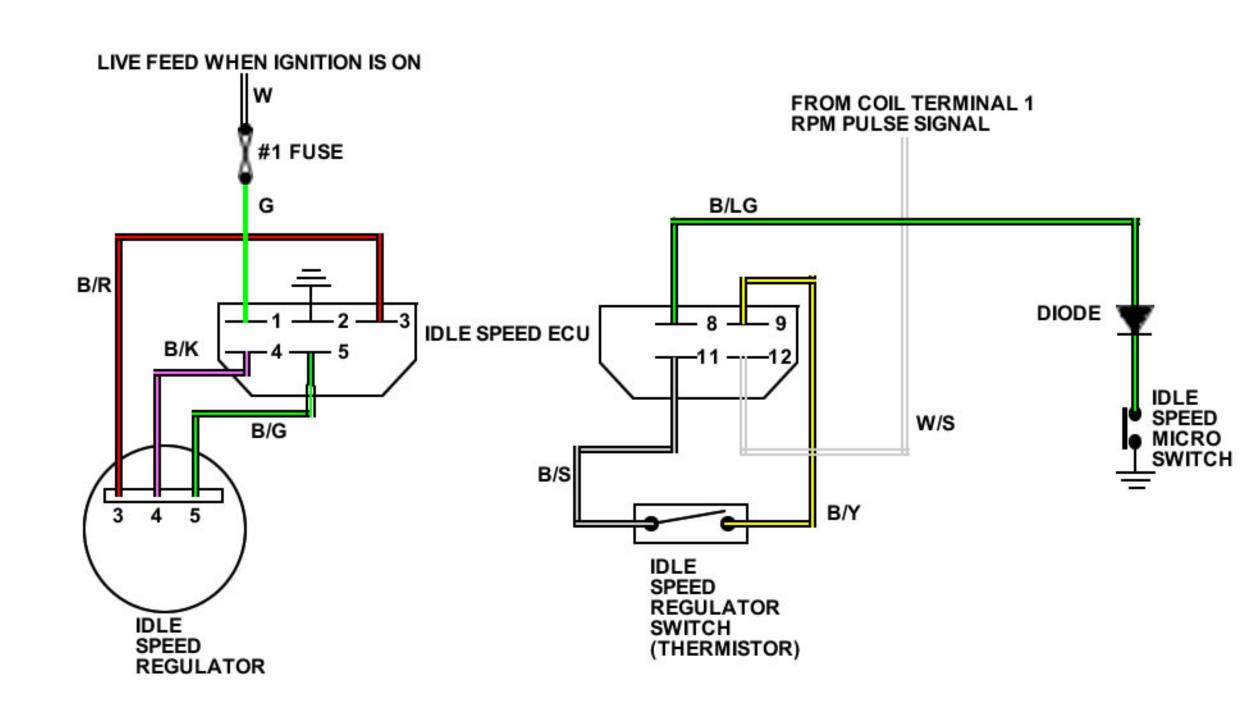

# THE HIGHLIGHTED ITEMS IN THE RELAY COMPARTMENT DIAGRAM TO THE RIGHT ARE THE ITEMS OUTLINED IN THIS DIAGRAM. B - BLACK P- PURPLE U - BLUE N - BROWN G - GREEN R - RED W - WHITE O - ORANGE

CED CED

Y - YELLOW LG - LIGHT GREEN

S - SLATE

K - PINK