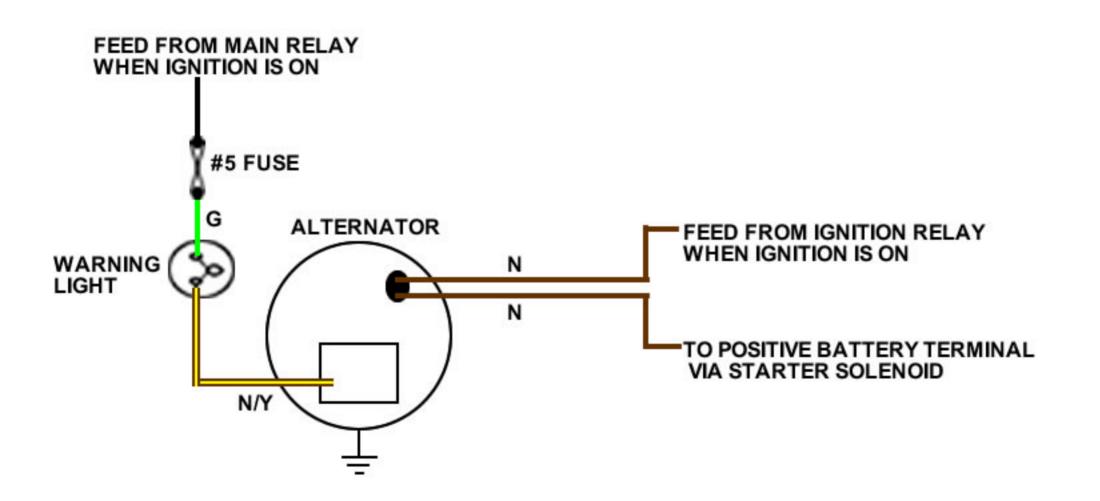

# **ALTERNATOR CIRCUIT**

THE HIGHLIGHTED ITEMS IN THE RELAY COMPARTMENT DIAGRAM TO THE RIGHT ARE THE ITEMS OUTLINED IN THIS DIAGRAM.