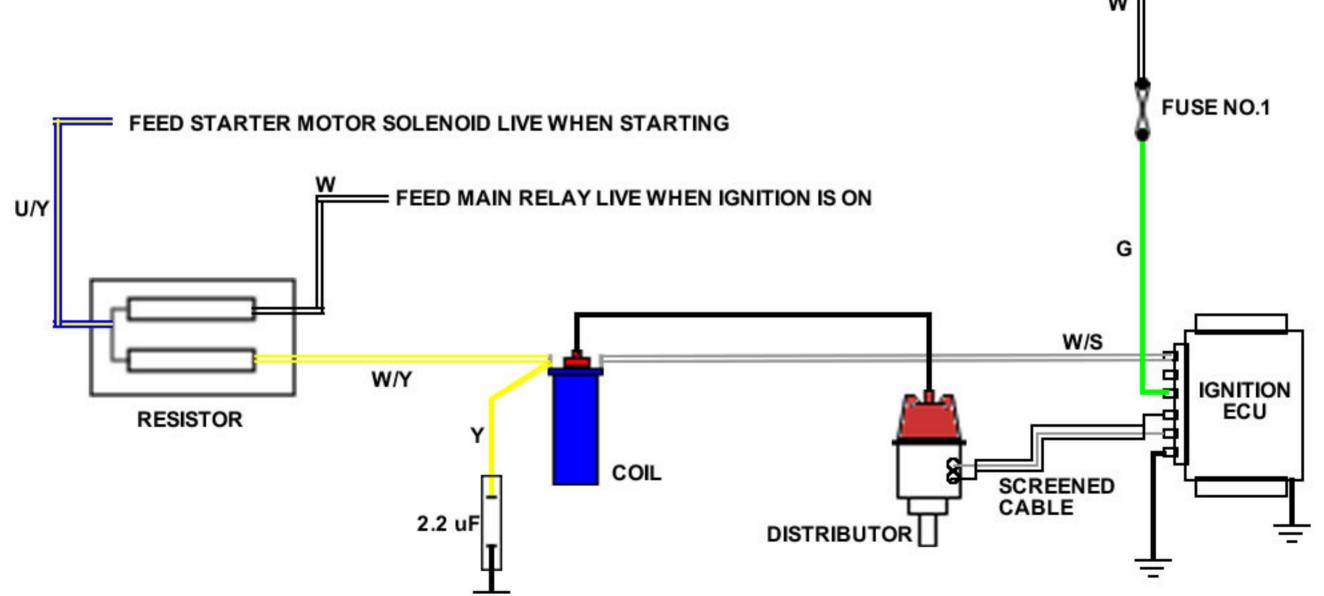

# **IGNITION CIRCUIT**

THE HIGHLIGHTED ITEMS IN THE RELAY COMPARTMENT DIAGRAM TO THE RIGHT ARE THE ITEMS OUTLINED IN THIS DIAGRAM.

B-BLACK P-PURPLE U-BLUE N-BROWN

G - GREEN R - RED W - WHITE O - ORANGE