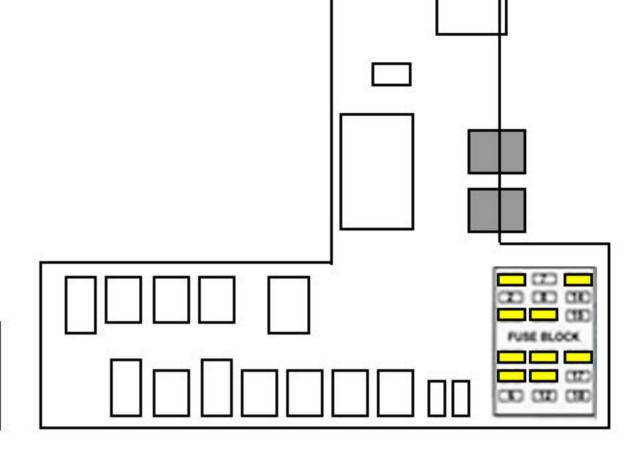

FEED AT ALL TIMES N N/U HEADLIGHT SWITCH DIP/DIRECTIONAL U SWITCH DIP BEAM RELAY MAIN BEAM RELAY U/R U/W U/P U/S MAIN & DIP BEAM INDICATOR LIGHTS #14 FUSE #15 FUSE U/W U/R MAIN/DIP BEAM MAIN BEAM MAIN BEAM MAIN/DIP BEAM HEADLIGHT HEADLIGHT HEADLIGHT HEADLIGHT

# HEATED REAR SCREEN WIRING CIRCUIT

THE HIGHLIGHTED ITEMS IN THE RELAY COMPARTMENT DIAGRAM TO THE RIGHT ARE THE ITEMS OUTLINED IN THIS DIAGRAM.





# THE HIGHLIGHTED ITEMS IN THE RELAY COMPARTMENT DIAGRAM TO THE RIGHT ARE THE ITEMS OUTLINED IN THIS DIAGRAM. B - BLACK P- PURPLE U - BLUE N - BROWN

3C) (3C) (3C)

OED CEED CEED



# **IGNITION CIRCUIT**

THE HIGHLIGHTED ITEMS IN THE RELAY COMPARTMENT DIAGRAM TO THE RIGHT ARE THE ITEMS OUTLINED IN THIS DIAGRAM.

B-BLACK P-PURPLE U-BLUE N-BROWN

G - GREEN R - RED W - WHITE O - ORANGE







#### **POWER WINDOW CIRCUIT** THE HIGHLIGHTED ITEMS IN THE RELAY COMPARTMENT DIAGRAM TO THE RIGHT ARE THE ITEMS OUTLINED IN THIS DIAGRAM. x = x = x300 COC COC 3D 0D 0D **FUSE BLOCK** P-PURPLE U-BLUE N - BROWN B - BLACK OED CEED COE W - WHITE O - ORANGE R - RED G - GREEN OO \_\_\_ OO Y - YELLOW LG - LIGHT GREEN OC 000 000 K - PINK



# STARTER CIRCUIT

THE HIGHLIGHTED ITEMS IN THE RELAY COMPARTMENT DIAGRAM TO THE RIGHT ARE THE ITEMS OUTLINED IN THIS DIAGRAM.

B-BLACK P-PURPLE U-BLUE N-BROWN

G-GREEN R-RED W-WHITE O-ORANGE





## TAIL LIGHT CIRCUIT

THE HIGHLIGHTED ITEMS IN THE RELAY COMPARTMENT DIAGRAM TO THE RIGHT ARE THE ITEMS OUTLINED IN THIS DIAGRAM.

B-BLACK P-PURPLE U-BLUE N - BROWN O - ORANGE G-GREEN R-RED

Y - YELLOW LG - LIGHT GREEN K - PINK





# TRUNK & ENGINE COMPARTMENT