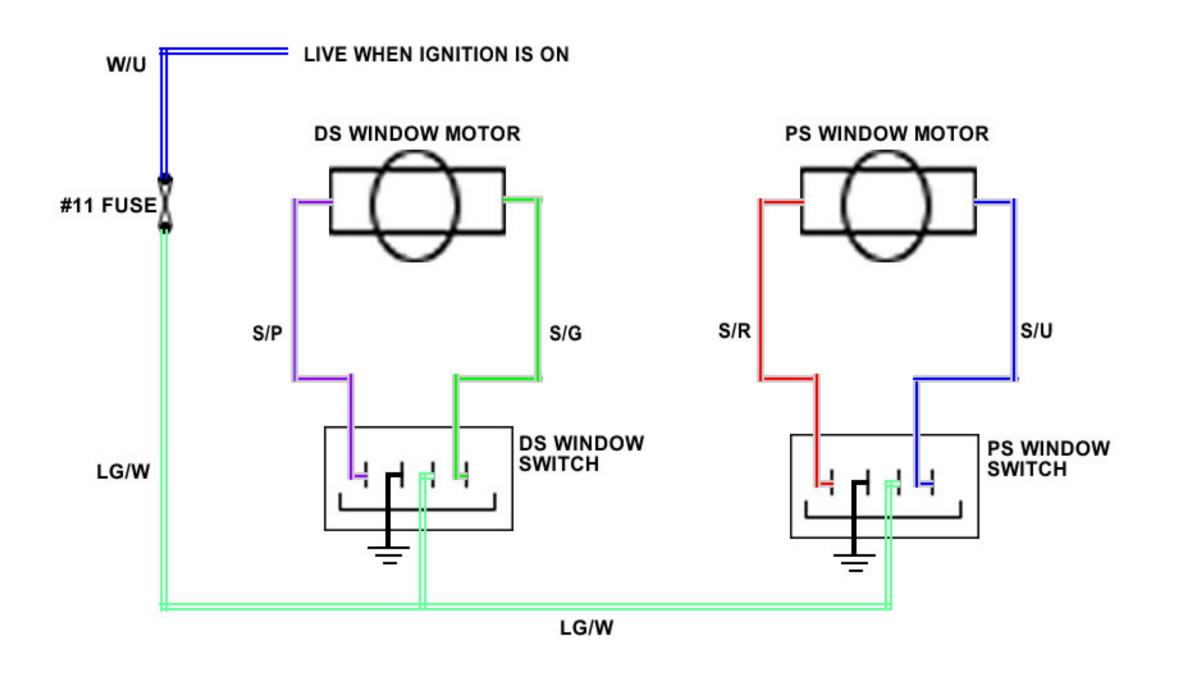

#### **POWER WINDOW CIRCUIT** THE HIGHLIGHTED ITEMS IN THE RELAY COMPARTMENT DIAGRAM TO THE RIGHT ARE THE ITEMS OUTLINED IN THIS DIAGRAM. x = x = x300 COC COC 3D 0D 0D **FUSE BLOCK** P-PURPLE U-BLUE N - BROWN B - BLACK OED CEED COE W - WHITE O - ORANGE R - RED G - GREEN OO \_\_\_ OO Y - YELLOW LG - LIGHT GREEN OC 000 000 K - PINK