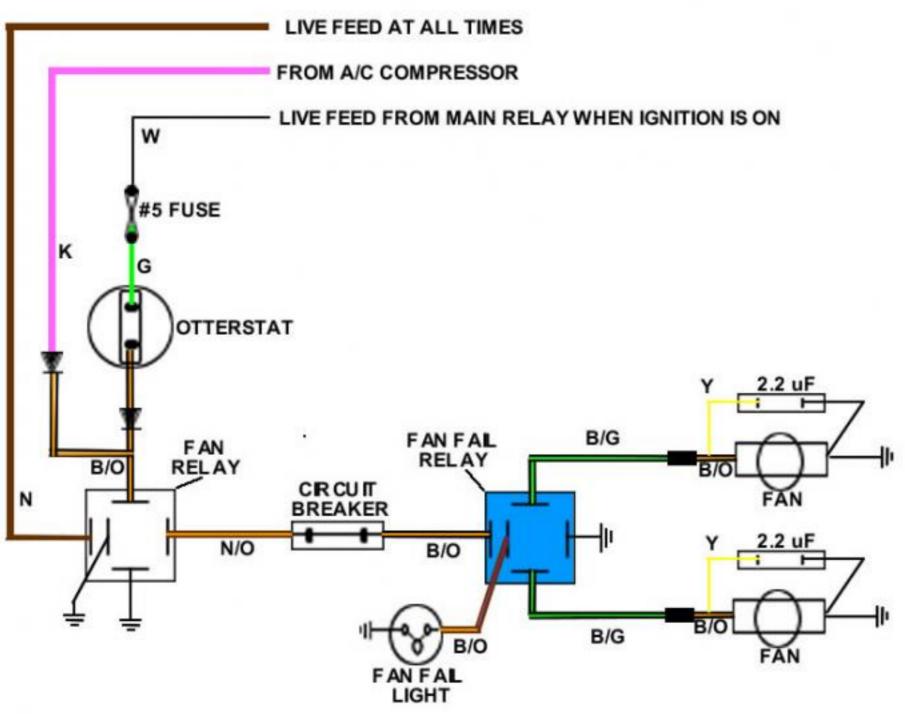

## **COOLING FAN CIRCUIT**

THE HIGHLIGHTED ITEMS IN THE RELAY COMPARTMENT DIAGRAM TO THE RIGHT ARE THE ITEMS OUTLINED IN THIS DIAGRAM.

B-BLACK P-PURPLE U-BLUE N-BROWN

G - GREEN R - RED W - WHITE O - ORANGE