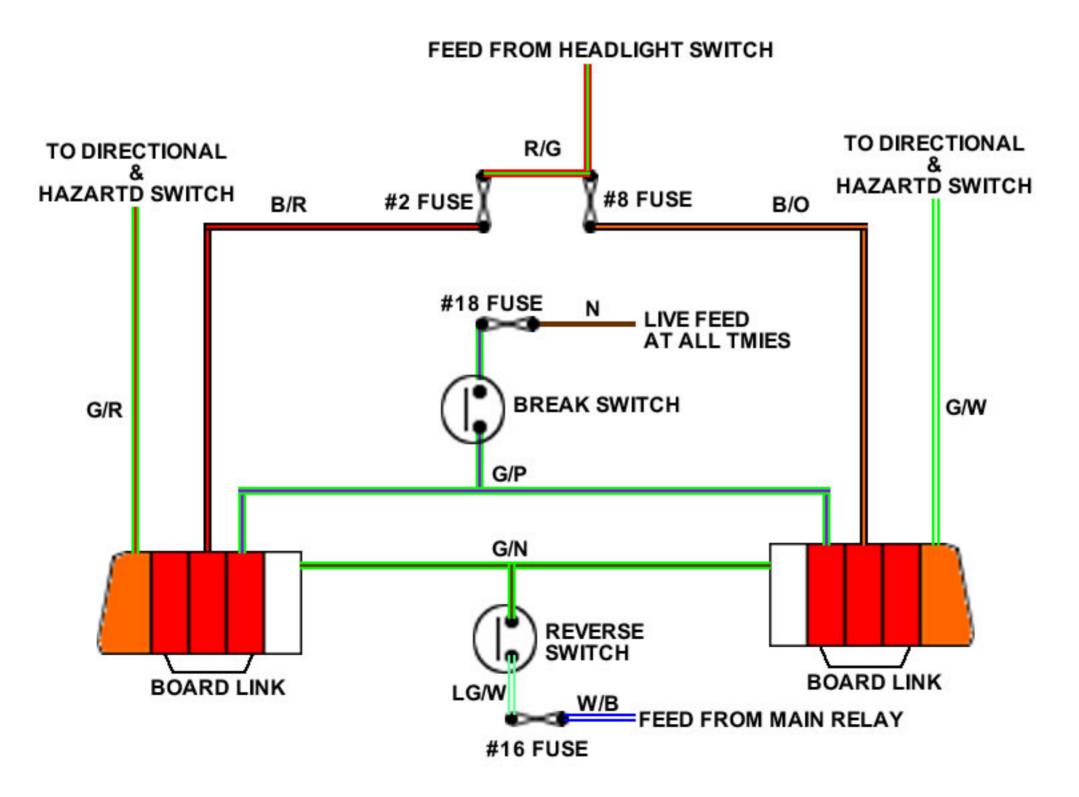

## TAIL LIGHT CIRCUIT

THE HIGHLIGHTED ITEMS IN THE RELAY COMPARTMENT DIAGRAM TO THE RIGHT ARE THE ITEMS OUTLINED IN THIS DIAGRAM.

B-BLACK P-PURPLE U-BLUE N - BROWN O - ORANGE G-GREEN R-RED

Y - YELLOW LG - LIGHT GREEN K - PINK