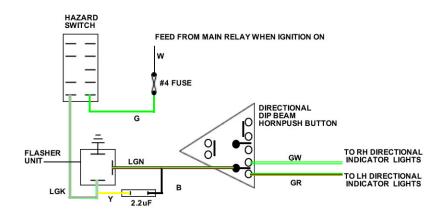

# THE HIGHLIGHTED ITEMS IN THE RELAY COMPARTMENT DIAGRAM TO THE RIGHT ARE THE ITEMS OUTLINED IN THIS DIAGRAM. B - BLACK P- PURPLE U - BLUE N - BROWN G - GREEN R - RED W - WHITE O - ORANGE

CED CED

Y - YELLOW LG - LIGHT GREEN

S - SLATE

K - PINK