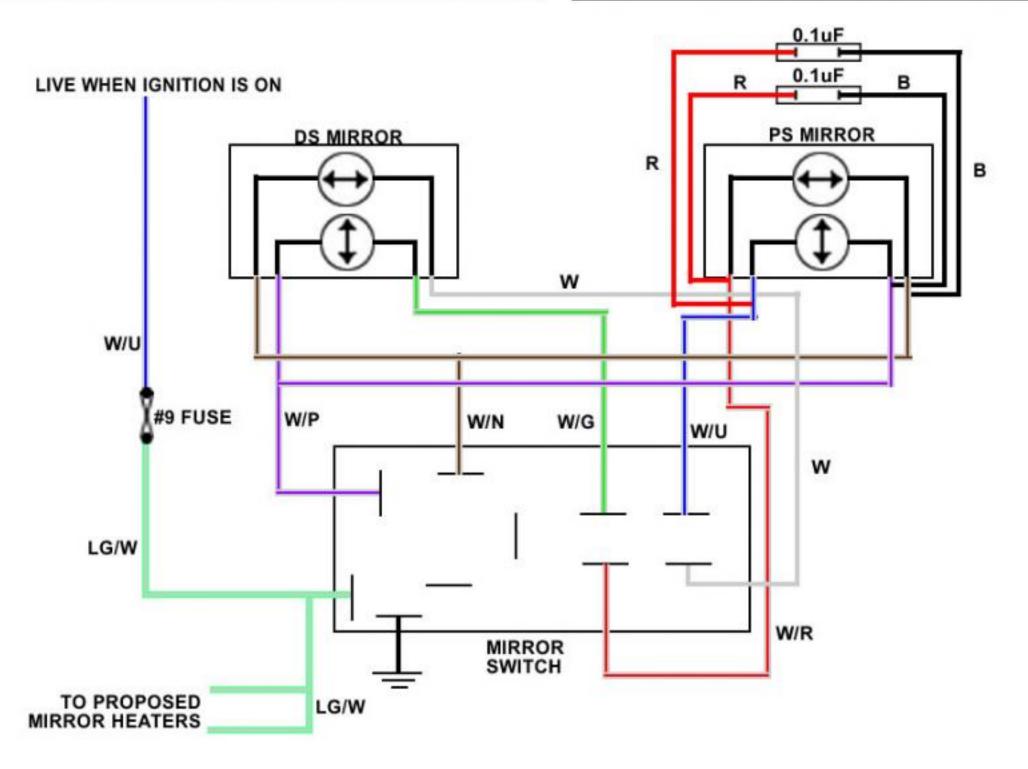

## DOOR MIRROR CIRCUIT

THE HIGHLIGHTED ITEMS IN THE RELAY COMPARTMENT DIAGRAM TO THE RIGHT ARE THE ITEMS OUTLINED IN THIS DIAGRAM.