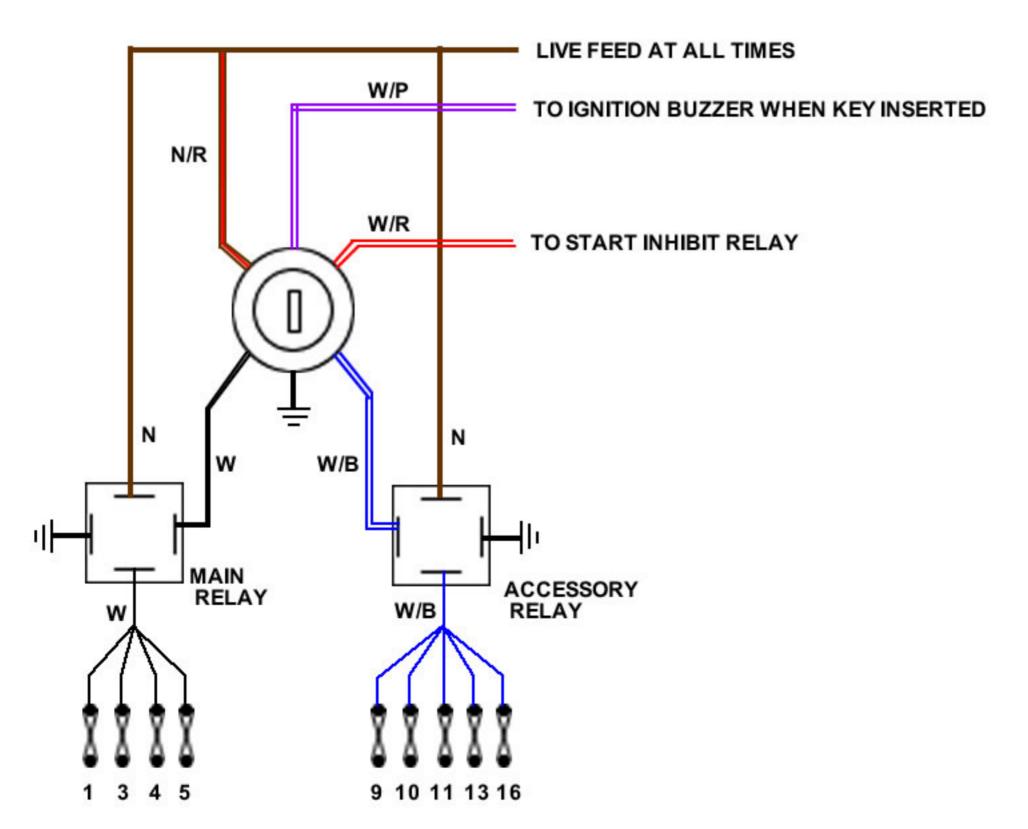

# **IGNITION CIRCUIT**

THE HIGHLIGHTED ITEMS IN THE RELAY COMPARTMENT DIAGRAM TO THE RIGHT ARE THE ITEMS OUTLINED IN THIS DIAGRAM.

B-BLACK P-PURPLE U-BLUE N-BROWN

G - GREEN R - RED W - WHITE O - ORANGE