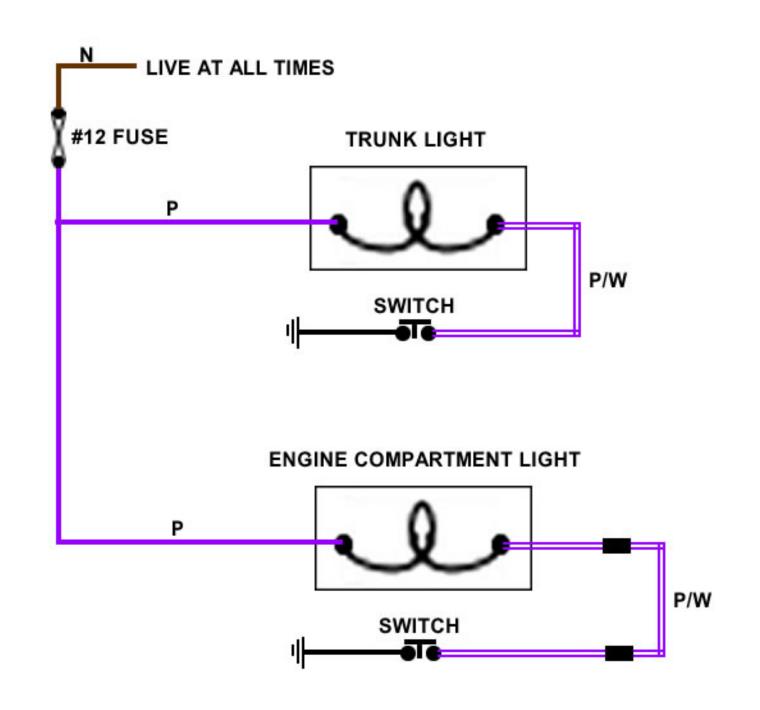

# TRUNK & ENGINE COMPARTMENT LIGHT CIRCUIT

THE HIGHLIGHTED ITEMS IN THE RELAY COMPARTMENT DIAGRAM TO THE RIGHT ARE THE ITEMS OUTLINED IN THIS DIAGRAM.

B - BLACK P- PURPLE U - BLUE N - BROWN

G - GREEN R - RED W - WHITE O - ORANGE