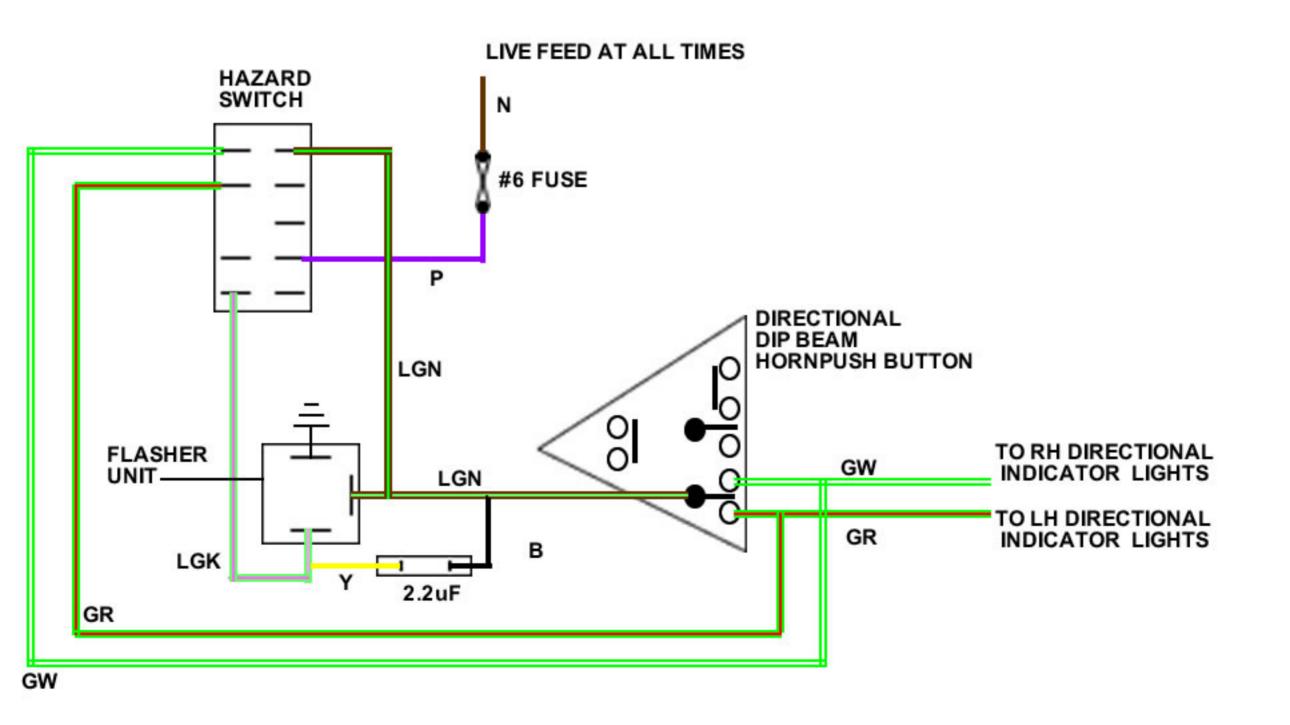

N THIS DIAGRAM.





## DOOR MIRROR CIRCUIT

THE HIGHLIGHTED ITEMS IN THE RELAY COMPARTMENT DIAGRAM TO THE RIGHT ARE THE ITEMS OUTLINED IN THIS DIAGRAM.







# FEED MAIN RELAY LIVE WHEN IGNITION IS ON W



## **FUEL GAUGE CIRCUIT**

THE HIGHLIGHTED ITEMS IN THE RELAY COMPARTMENT DIAGRAM TO THE RIGHT ARE THE ITEMS OUTLINED IN THIS DIAGRAM.





### **FUEL PUMP CIRCUIT**

THE HIGHLIGHTED ITEMS IN THE RELAY COMPARTMENT DIAGRAM TO THE RIGHT ARE THE ITEMS OUTLINED IN THIS DIAGRAM.

B-BLACK P-PURPLE U-BLUE N-BROWN G-GREEN R-RED W-WHITE O-ORANGE





# THE HIGHLIGHTED ITEMS IN THE RELAY COMPARTMENT DIAGRAM TO THE RIGHT ARE THE ITEMS OUTLINED IN THIS DIAGRAM. B - BLACK P- PURPLE U - BLUE N - BROWN G - GREEN R - RED W - WHITE O - ORANGE

CED CED

Y - YELLOW LG - LIGHT GREEN

S - SLATE

K - PINK



### **HEADLAMP CIRCUIT** THE HIGHLIGHTED ITEMS IN THE RELAY COMPARTMENT DIAGRAM TO THE RIGHT ARE THE ITEMS OUTLINED IN THIS DIAGRAM. 00 00 00 20 00 OD OD -**FUSE BLOCK** B-BLACK P-PURPLE U-BLUE N - BROWN OIC) CIEC CIEC R - RED W - WHITE O - ORANGE G - GREEN **ක යා යා** K - PINK Y - YELLOW LG - LIGHT GREEN OED CEED CEED LIVE FEED AT ALL TIMES N N/U HEADLIGHT SWITCH DIP/DIRECTIONAL U SWITCH DIP BEAM RELAY MAIN BEAM RELAY U/R U/W U/P U/S MAIN & DIP BEAM INDICATOR LIGHTS #14 FUSE #15 FUSE U/W U/R MAIN/DIP BEAM MAIN BEAM MAIN BEAM MAIN/DIP BEAM HEADLIGHT HEADLIGHT HEADLIGHT HEADLIGHT

# HEATED REAR SCREEN WIRING CIRCUIT

THE HIGHLIGHTED ITEMS IN THE RELAY COMPARTMENT DIAGRAM TO THE RIGHT ARE THE ITEMS OUTLINED IN THIS DIAGRAM.





# THE HIGHLIGHTED ITEMS IN THE RELAY COMPARTMENT DIAGRAM TO T