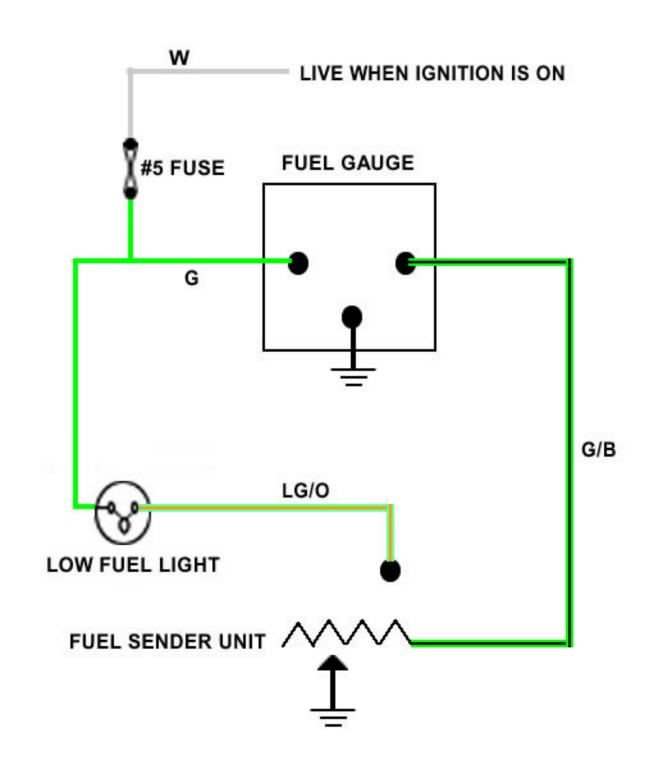

## **FUEL GAUGE CIRCUIT**

THE HIGHLIGHTED ITEMS IN THE RELAY COMPARTMENT DIAGRAM TO THE RIGHT ARE THE ITEMS OUTLINED IN THIS DIAGRAM.