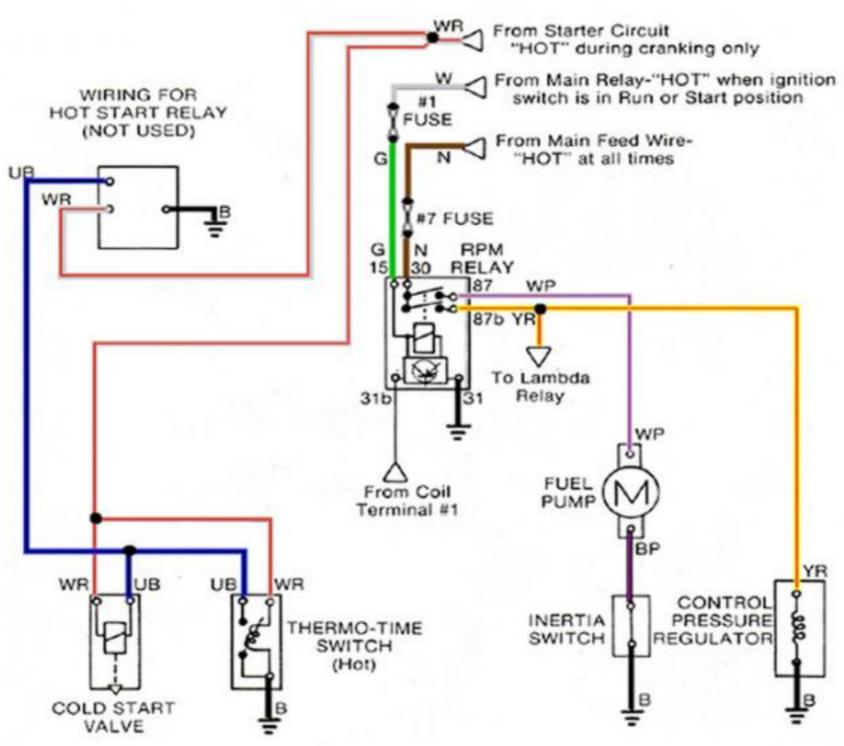

### **FUEL PUMP CIRCUIT**

THE HIGHLIGHTED ITEMS IN THE RELAY COMPARTMENT DIAGRAM TO THE RIGHT ARE THE ITEMS OUTLINED IN THIS DIAGRAM.

B-BLACK P-PURPLE U-BLUE N-BROWN G-GREEN R-RED W-WHITE O-ORANGE