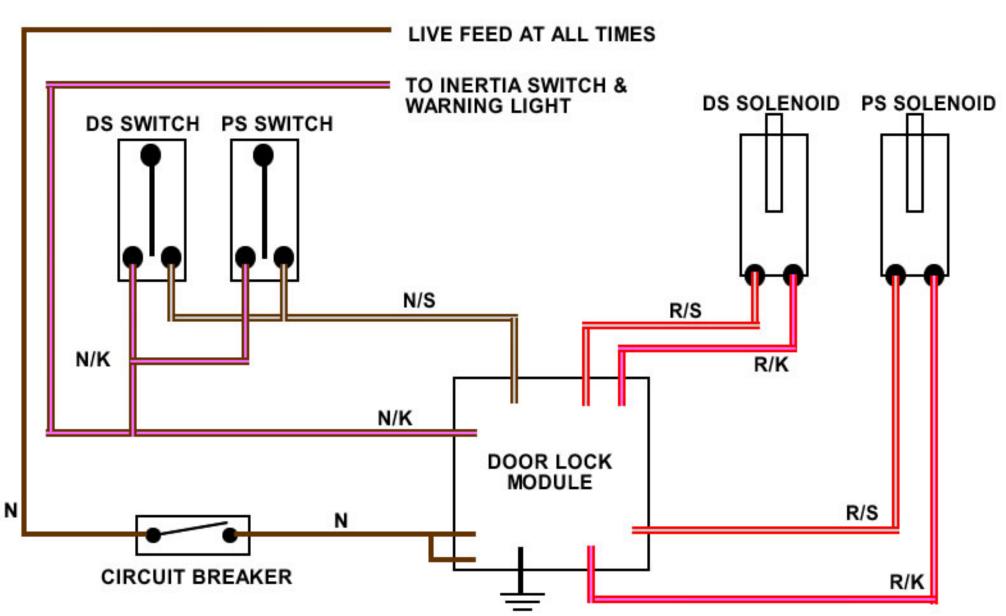

## DOOR LOCK CIRCUIT

THE HIGHLIGHTED ITEMS IN THE RELAY COMPARTMENT DIAGRAM TO THE RIGHT ARE THE ITEMS OUTLINED IN THIS DIAGRAM.