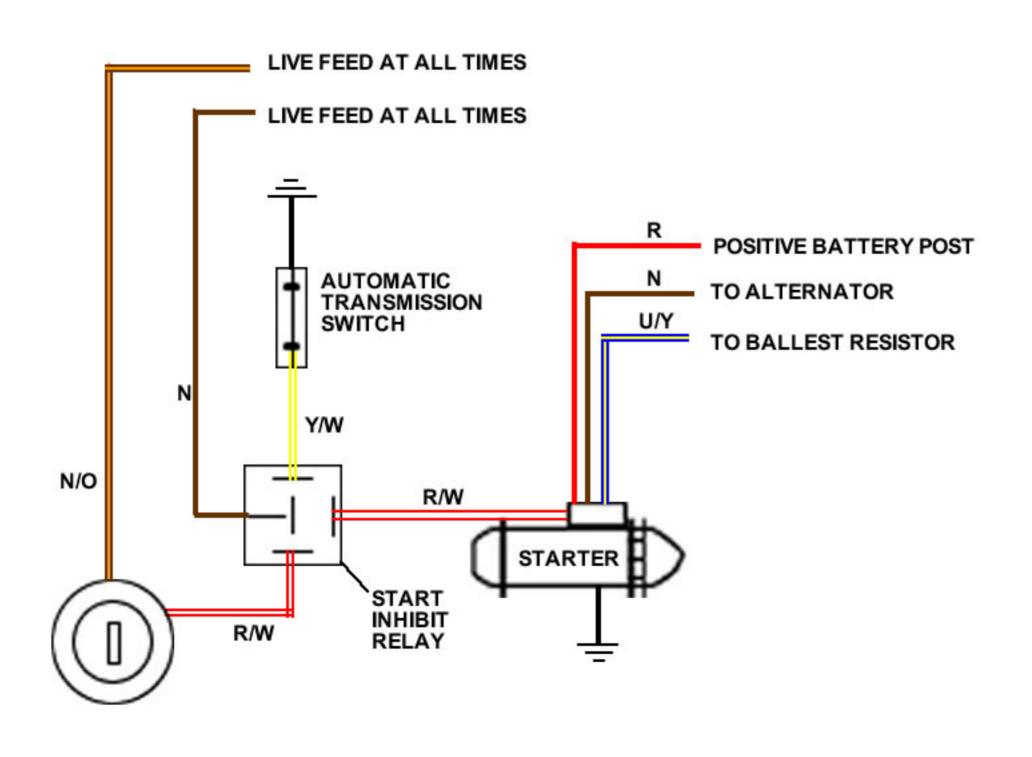

# STARTER CIRCUIT

THE HIGHLIGHTED ITEMS IN THE RELAY COMPARTMENT DIAGRAM TO THE RIGHT ARE THE ITEMS OUTLINED IN THIS DIAGRAM.

B-BLACK P-PURPLE U-BLUE N-BROWN

G-GREEN R-RED W-WHITE O-ORANGE