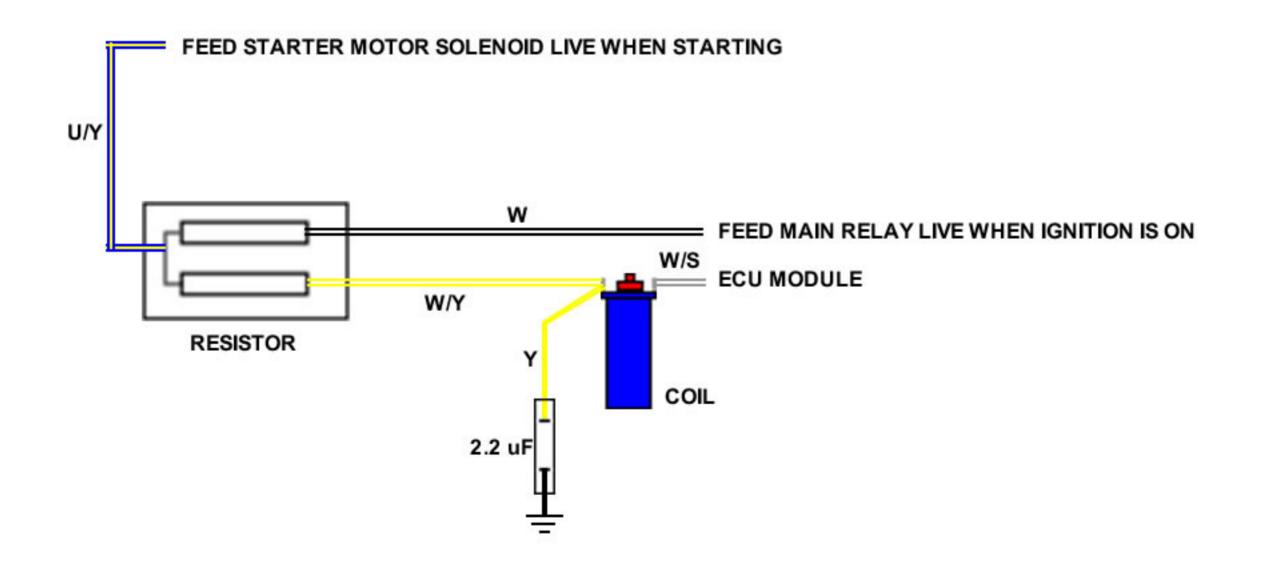

# **COIL CIRCUIT**

THE HIGHLIGHTED ITEMS IN THE RELAY COMPARTMENT DIAGRAM TO THE RIGHT ARE THE ITEMS OUTLINED IN THIS DIAGRAM.

B-BLACK P-PURPLE U-BLUE N-BROWN G-GREEN R-RED W-WHITE O-ORANGE