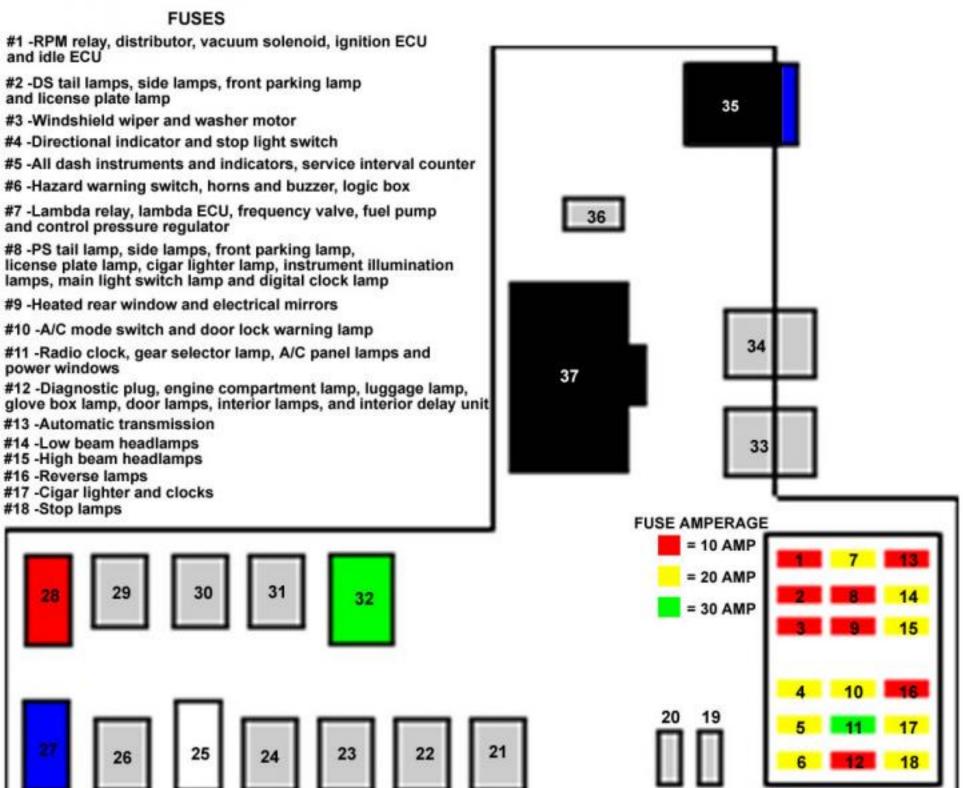

#### #19 -Blower motor breaker, 30Amp

#20 -Cooling fan breaker, 40Amp

#21 -Low beam relay

#22 -High beam relay

#23 -Blower motor 3rd speed relay

#24 -Blower motor 4th speed relay

#25 -Interior lamp delay unit

#### #26 -Cooling fan relay

#27 -Fan fail relay

#28 -A/C panel illumination resistor

RELAYS

#29 -Starter relay

#30 -A/C panel illumination relay

#31 -Lambda relay

#32 -Rear defrost timer

#33 -Main relay

#34 -Accessory relay

#35 -RPM relay

#36 -Door lock breaker, 25Amp

#37 -Door lock module