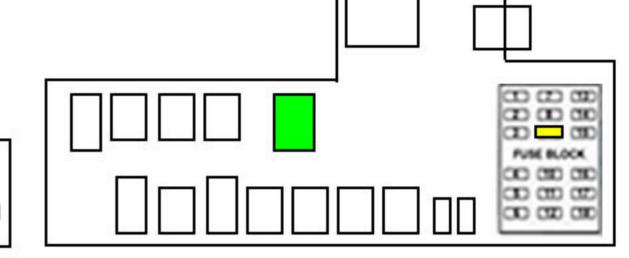

# HEATED REAR SCREEN WIRING CIRCUIT

THE HIGHLIGHTED ITEMS IN THE RELAY COMPARTMENT DIAGRAM TO THE RIGHT ARE THE ITEMS OUTLINED IN THIS DIAGRAM.