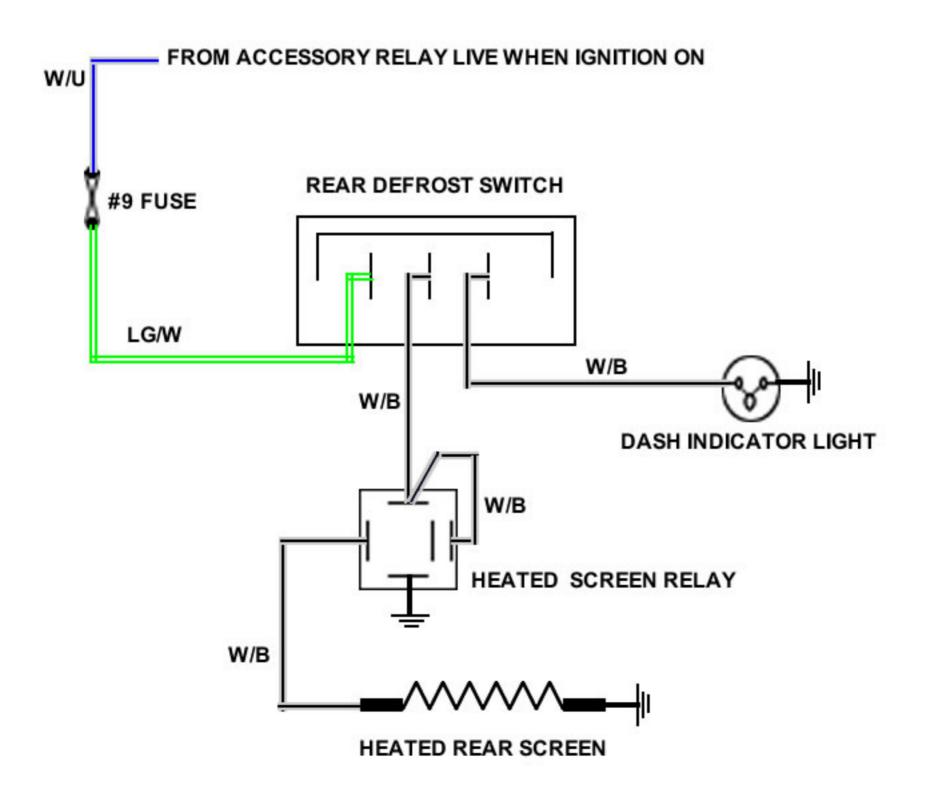

# HEATED REAR SCREEN WIRING CIRCUIT

THE HIGHLIGHTED ITEMS IN THE RELAY COMPARTMENT DIAGRAM TO THE RIGHT ARE THE ITEMS OUTLINED IN THIS DIAGRAM.