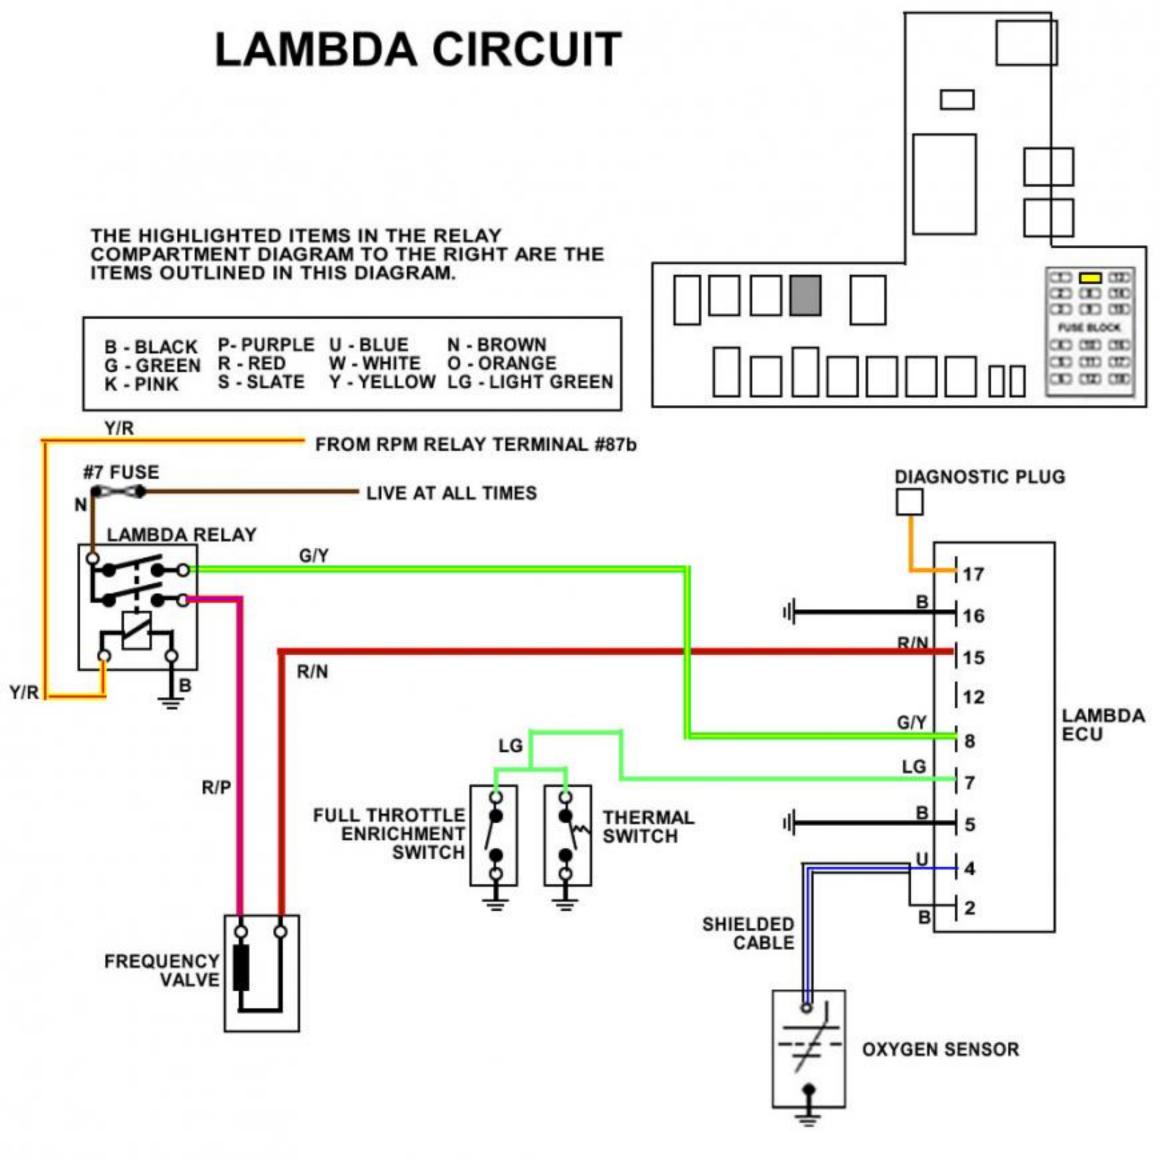

#### #26 -Cooling fan relay

#27 -Fan fail relay

#28 -A/C panel illumination resistor

RELAYS

#29 -Starter relay

#30 -A/C panel illumination relay

#31 -Lambda relay

#32 -Rear defrost timer