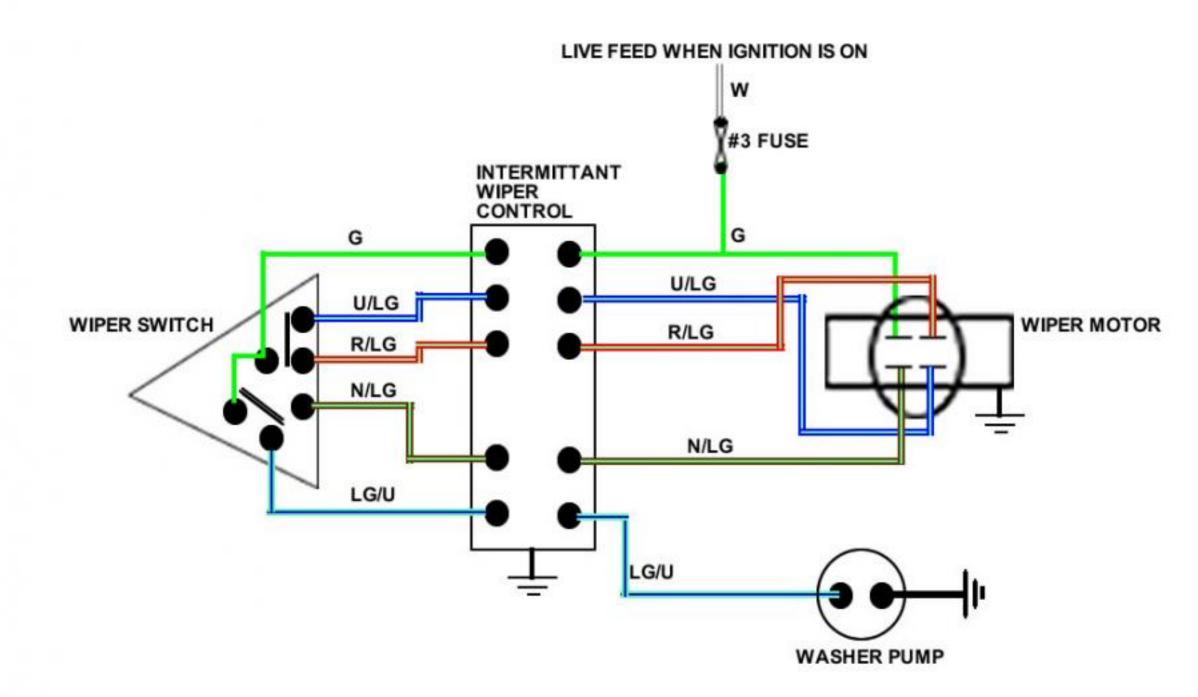

# WINDSHIELD WIPER & WASHER CIRCUIT

THE HIGHLIGHTED ITEMS IN THE RELAY COMPARTMENT DIAGRAM TO THE RIGHT ARE THE ITEMS OUTLINED IN THIS DIAGRAM.

B-BLACK P-PURPLE U-BLUE N-BROWN

G-GREEN R-RED W-WHITE O-ORANGE