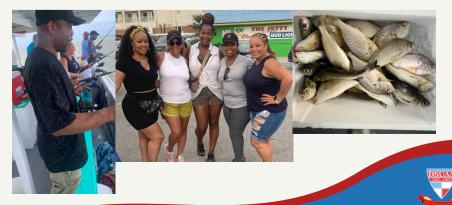

#### DSUAA Maryland Chapter "A Day of Fishing" - July 17th

The MD Chapter hosted an event to fish and network, while also raising funds for scholarships