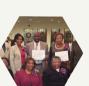

#### Sussex County (DE) Chapter

Neveiah Jarrett (center), a senior at Woodbridge High School in Greenwood, Delaware received the annual five hundred dollar Carr Family Scholarship at the Senior Awards Ceremony on June 10, 2021. Additionally, Neveiah, was the recipient of a one thousand dollar scholarship from the Delaware State University Alumni Association, Inc.-Sussex County Chapter. Ms. Jarrett will major in Elementary Education.

In the photo, (I-r), Bernard W. Carr, President, DSUAA,Inc-SSC (DSC class of '77) his mother, Agusta E. Carr-Ross, age 93, who attended high school on the DSU campus, graduating in 1946. Neveiah Jarrett, her mother Jamie and grandmother Rhonda, and Beverly L Carr Banks (DSC class of '75).