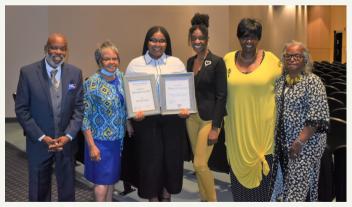

#### Sussex County (DE) Chapter

Neveiah Jarrett (center), a senior at Woodbridge High School in Greenwood, Delaware received the annual five hundred dollar Carr Family Scholarship at the Senior Awards Ceremony on June 10, 2021. Additionally, Neveiah, was the recipient of a one thousand dollar scholarship from the Delaware State University Alumni Association, Inc.-Sussex County Chapter. Ms. Jarrett will major in Elementary Education.

In the photo, (I-r), Bernard W. Carr, President, DSUAA,Inc-SSC (DSC class of '77) his mother, Agusta E. Carr-Ross, age 93, who attended high school on the DSU campus, graduating in 1946. Neveiah Jarrett, her mother Jamie and grandmother Rhonda, and Beverly L Carr Banks (DSC class of '75).