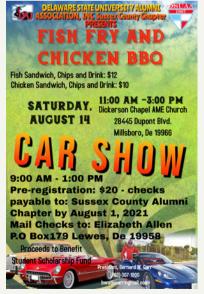

## Sussex County (DE) Chapter

The Sussex County Chapter is holding a "Fish Fry, Chicken BBQ, and Car Show" event. The funds raised from this event will go towards scholarship initiatives for students at our beloved DSU.

# **Upcoming Events (Pt. 1)**

The Greater Hampton Roads (VA) Chapter is hosting a Meet and Greet with guest speaker Col. Michael Hales, Director of DSU Aviation Program. All are welcome to attend.

The Sussex County Chapter is holding a "Fish Fry, Chicken BBQ, and Car Show" event. The Funds raised from this event will go towards scholarship initiatives for students at our beloved DSU.