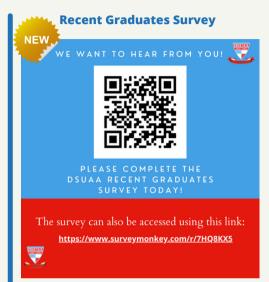

# <section-header>

Thank you for supporting our Q1 T-shirt fundraiser. We greatly appreciate your support. There were a total of 105 t-shirts purchased which exceed our 100 t-shirt goal.

If you graduated in the last 25 years, we encourage you to complete the survey linked below. https://www.surveymonkey.com/r/7H08KX5