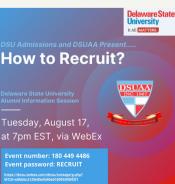

### "How to Recruit?" - Alumni Information Session

Delaware State University's Admissions Team has partnered with DSUAA to provide a session for Alumni on the topic of Recruitment. The goal of this "How to Recruit?" Information Session is to provide Alumni with the supporting guidance, resources, and tools needed when recruiting prospective Hornets. The DSU Admissions Team will be present to share key details with alumni, and to answer any questions you may have.

WebEx information: Event number: 180 449 4486 Event password: RECRUIT