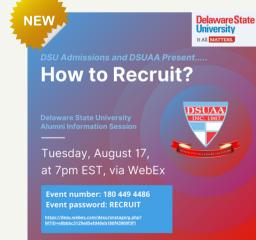

### "How to Recruit?" - Alumni Information Session

Delaware State University's Admissions Team has partnered with DSUAA to provide a session for Alumni on the topic of Recruitment. The goal of this "How to Recruit?" Information Session is to provide Alumni with the supporting guidance, resources, and tools needed when recruiting prospective Hornets. The DSU Admissions Team will be present to share key details with alumni, and to answer any questions you may have.

WebEx information: Event number: 180 449 4486 Event password: RECRUIT