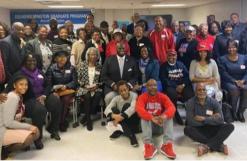

#### DSUAA Maryland Chapter "A Day of Fishing" - July 17th

The MD Chapter hosted an event to fish and network, while also raising funds for scholarships