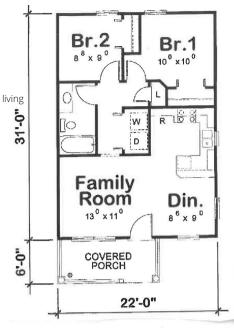

## **Specifications:**

- 682 Total Living Area
- 1 or 2 Bedroom
- 1 Full Bath w/ easy access shower stall
- Handicap accessible